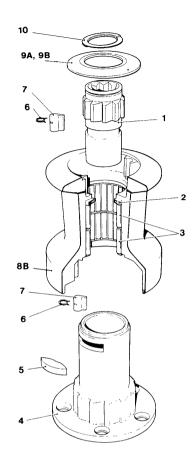

## Model 8B, 8C only

| No. 8 | 3 1 Speed | Winch            |     |
|-------|-----------|------------------|-----|
| Item  | Part      |                  | No. |
| No.   | No.       | Description      | Off |
| _1    | 15008003  | Spindle          | _1  |
| 2     | 15008004  | Drum Washer      | 1   |
| 3     | 15008007  | Roller Bearing   | 2   |
| 4     | 15008001  | Centre Stem      | _1  |
| 5     | 15008005  | Key              | 1   |
| 6     | 1260/7    | Pawl Spring      | 4   |
| 7     | 1260/8    | Pawl             | 4   |
| 8A    | 15000650  | Drum - Chrome    | 1   |
| 8B    | 15000364  | Drum – Alloy     | _1  |
| 8C    | 15000661  | Drum – Bronze    | 1   |
| 9A    | 15000434  | Top Cap – Alloy  | _1  |
| 9B    | 15000478  | Top Cap -        |     |
|       |           | Chrome & Br Drum | 1   |
| 10    | B2075     | Circlip          | _1_ |
| 11    | 15000651  | Crown            | 1   |
| 12    | 15000527  | Screw            | 3   |