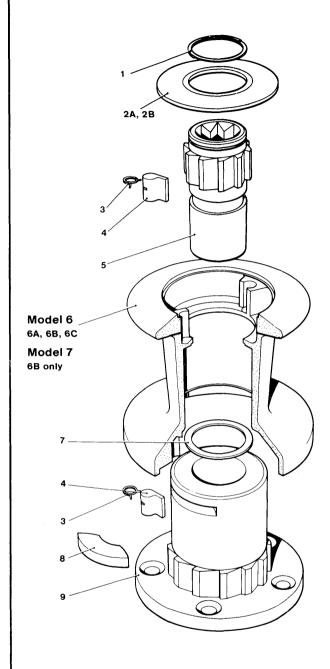

# Nos.6/7

Model 7B, 7C only

|      | 6 1 Spee | a willeli        |     |
|------|----------|------------------|-----|
| Item | Part     |                  | No. |
| No.  | No.      | Description      | Off |
| _1   | B2075    | Circlip          | 1_  |
| 2A   | 15000388 | Top Cap          | 1   |
|      |          | Alloy Drum       |     |
| 2B   | 18000048 | Top Cap -        |     |
|      |          | Chrome & Br Drum | 1   |
| 3    | 1260/7   | Pawl Spring      | 4   |
| 4    | 1260/8   | Pawl             | 4   |
| 5    | 15000148 | Spindle          | 1   |
| 6A   | 15006102 | Drum - Chrome    | _1_ |
| 6B   | 15000363 | Drum – Alloy     | _1  |
| 6C   | 15000660 | Drum - Bronze    | 1   |
| _7   | 15006004 | Washer           | 1   |
| _8   | 15006005 | Key              | 1   |
| 9    | 15000144 | Centre Stem      | 1   |

| No.  | 7 1 Speed | d Winch                 |      |
|------|-----------|-------------------------|------|
| Item | Part      |                         | No.  |
| No.  | No.       | Description             | Off_ |
| 1    | B2075     | Circlip                 | 1    |
| 2A   | 15000443  | Top Cap -<br>Alloy Drum | 1    |
| 2B   | 15000478  | Top Cap -               |      |
|      |           | Chrome & Br Drum        | 1    |
| _3   | 1260/7    | Pawl Spring             | 4    |
| _4   | 1260/8    | Pawl                    | 4    |
| 5    | 15000148  | Spindle                 | _1   |
| _6A  | 15000650  | Drum - Chrome           | _1   |
| 6B   | 15000364  | Drum – Alloy            | _1   |
| 6C   | 15000661  | Drum – Bronze           | 1    |
| 7    | 15006004  | Washer                  | 1    |
| 8    | 15010005  | Key                     | 1    |
| 9    | 15000143  | Centre Stem             | _1_  |
| 10   | 15000652  | Crown                   | 1    |
| 11   | 15000527  | Screw                   | 3    |