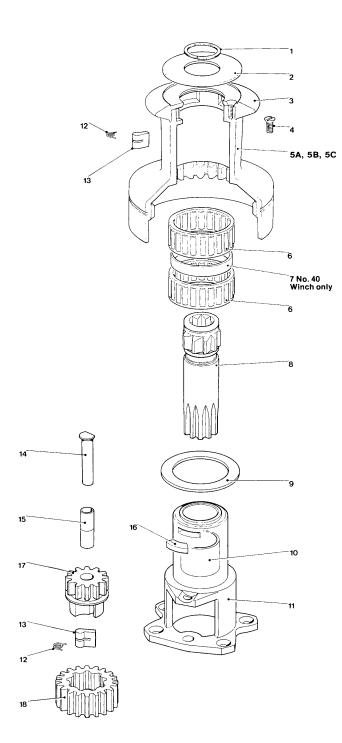

|           | 1000             | 1344                                     |         |
|-----------|------------------|------------------------------------------|---------|
| No.       | <u>16 2 Spee</u> | ed Winch                                 |         |
| Item      | Part             |                                          | No.     |
| No.       | No.              | Description                              | Off     |
| _1        | B2075            | Circlip                                  | 1       |
| 3         | 15000478         | Тор Сар                                  | 1       |
| 3         | 15000527         | Csk Hd Posidriv Scre<br>M5 x 12mm Long   | ew<br>3 |
| 4         | 15000457         | Crown                                    | 1       |
| 5A        | 15000453         | Drum - Chrome                            | 1       |
| 5B        | 15000454         | Drum – Alloy                             | 1       |
| 5C        | 15000662         | Drum - Bronze                            | 1       |
| 6         | 15000829         | Spindle Assy.                            | 1       |
| 7         | 15008007         | Roller Bearing                           | 2       |
| 8         | 15000466         | Drum Washer                              | 1       |
| 9         | 15000377         | Main Spindle Sleeve<br>Fitted to Item 18 | 1       |
| 10        | 15000464         | Ratchet Gear                             | 1       |
| 11        | 15000461         | Gear Retainer                            | 1       |
| 12<br>13  | 1260/7           | Pawl Spring                              | 4       |
| 13        | 1260/8           | Pawl                                     | 4       |
| 14        | 15008005         | Key                                      | 1       |
| <u>15</u> | 15000463         | Idler Spindle                            | 1       |
| 16        | 15000133         | Gear Spindle Sleeve                      | 1       |
| 17        | 15000827         | Idler Gear                               | 1       |
| 18        | 15000450         | Centre Stem                              | 1       |