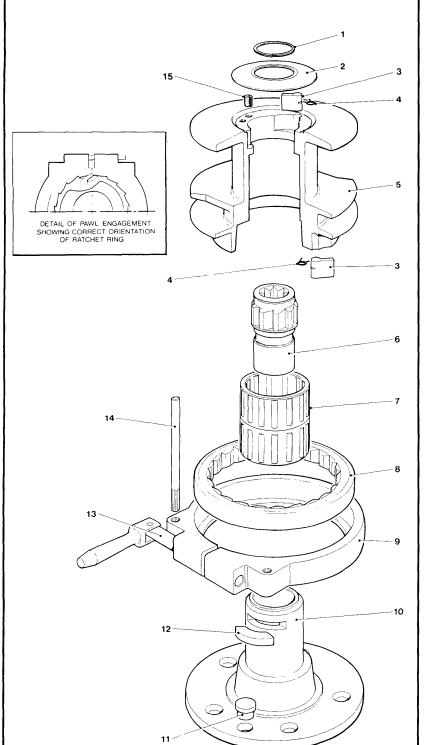

# No.16ST

| NIO         | 16 1 5000 | d Calf Tailing Wi                        | h   |
|-------------|-----------|------------------------------------------|-----|
| No.         | Part      | ed Self Tailing Wi                       | No. |
| No.         | No.       | Description                              | Off |
| 1           | B0325     | Pan Hd Posidriv Screv                    |     |
| '           | D0323     | M5 x 12mm Long                           | 4   |
| 2           | 15000387  | Collet                                   | 2   |
| 3           | 15000532  | Pan Hd Posidriv Screv                    | V   |
|             |           | M5 x 30mm Long                           | 3   |
| 4           | 15000456  | Upper Crown                              | 1   |
| 5           | 1260/8    | Pawl                                     | 5   |
| 6           | 1260/7    | Pawl Spring                              | 5   |
| 7A          | 15000451  | Drum –                                   | 1   |
| _7B         | 15000452  | Drum – Alloy                             | 1   |
| 7C          | 15000668  | Drum - Bronze                            | 1   |
| 8           | 15008007  | Roller Bearing                           | 2   |
| 9           | 15000466  | Drum Washer                              | 1   |
| 10          | 15000462  | Spindle                                  | 1   |
| 11          | 15000377  | Main Spindle Sleeve<br>Fitted to Item 12 | 1   |
| 12          | 15000449  | Centre Stem                              | 1   |
| 13          | 15000460  | Тор Сар                                  | 1   |
| 1 <u>4A</u> | 15000458  | Feeder Arm - Chrome                      | 1   |
| 14B         | 15000671  | Feeder Arm – Bronze                      | 1   |
| 15          | 15000459  | Stripper Ring                            | 1   |
| 16          | 15000455  | Lower Crown                              | 1   |
| 17          | 15000463  | Gear Spindle                             | 1   |
| 18          | 15000133  | Gear Spindle Sleeve                      | 1   |
| 19          | 15000464  | Ratchet Gear                             | 1   |
| 20          | 15000827  | Idler Gear                               | 1   |
| 21          | 15000461  | Gear Retainer                            | 1   |