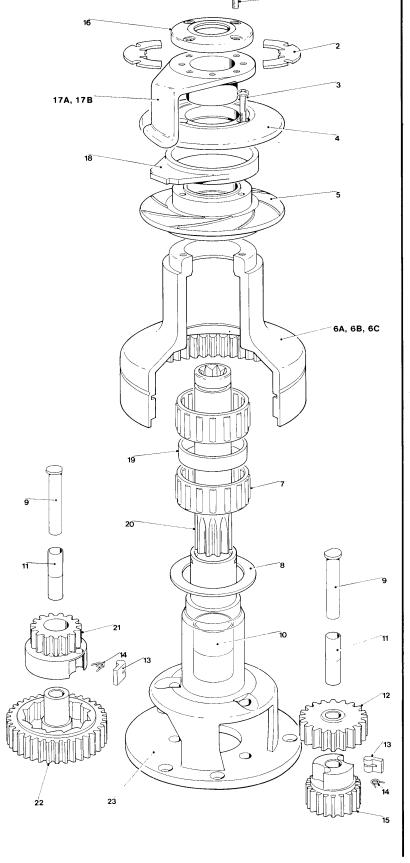

# No.16ST

| NIO         | 16 1 5000 | d Calf Tailing Wi                        | h   |
|-------------|-----------|------------------------------------------|-----|
| No.         | Part      | ed Self Tailing Wi                       | No. |
| No.         | No.       | Description                              | Off |
| 1           | B0325     | Pan Hd Posidriv Screv                    |     |
| '           | D0323     | M5 x 12mm Long                           | 4   |
| 2           | 15000387  | Collet                                   | 2   |
| 3           | 15000532  | Pan Hd Posidriv Screv                    | V   |
|             |           | M5 x 30mm Long                           | 3   |
| 4           | 15000456  | Upper Crown                              | 1   |
| 5           | 1260/8    | Pawl                                     | 5   |
| 6           | 1260/7    | Pawl Spring                              | 5   |
| 7A          | 15000451  | Drum –                                   | 1   |
| _7B         | 15000452  | Drum – Alloy                             | 1   |
| 7C          | 15000668  | Drum - Bronze                            | 1   |
| 8           | 15008007  | Roller Bearing                           | 2   |
| 9           | 15000466  | Drum Washer                              | 1   |
| 10          | 15000462  | Spindle                                  | 1   |
| 11          | 15000377  | Main Spindle Sleeve<br>Fitted to Item 12 | 1   |
| 12          | 15000449  | Centre Stem                              | 1   |
| 13          | 15000460  | Тор Сар                                  | 1   |
| 1 <u>4A</u> | 15000458  | Feeder Arm - Chrome                      | 1   |
| 14B         | 15000671  | Feeder Arm – Bronze                      | 1   |
| 15          | 15000459  | Stripper Ring                            | 1   |
| 16          | 15000455  | Lower Crown                              | 1   |
| 17          | 15000463  | Gear Spindle                             | 1   |
| 18          | 15000133  | Gear Spindle Sleeve                      | 1   |
| 19          | 15000464  | Ratchet Gear                             | 1   |
| 20          | 15000827  | Idler Gear                               | 1   |
| 21          | 15000461  | Gear Retainer                            | 1   |