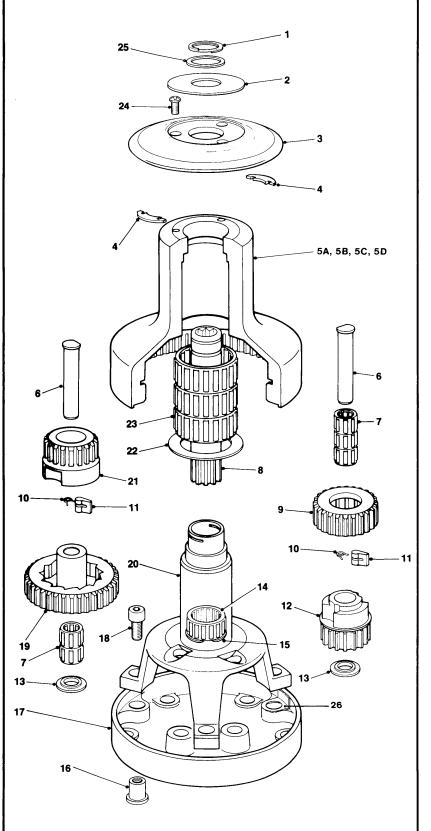

# Nos.6/7

Model 7B, 7C only

|      | 6 1 Spee | a willeli        |     |
|------|----------|------------------|-----|
| Item | Part     |                  | No. |
| No.  | No.      | Description      | Off |
| _1   | B2075    | Circlip          | 1_  |
| 2A   | 15000388 | Top Cap          | 1   |
|      |          | Alloy Drum       |     |
| 2B   | 18000048 | Top Cap -        |     |
|      |          | Chrome & Br Drum | 1   |
| 3    | 1260/7   | Pawl Spring      | 4   |
| 4    | 1260/8   | Pawl             | 4   |
| 5    | 15000148 | Spindle          | 1   |
| 6A   | 15006102 | Drum - Chrome    | _1_ |
| 6B   | 15000363 | Drum – Alloy     | _1  |
| 6C   | 15000660 | Drum - Bronze    | 1   |
| _7   | 15006004 | Washer           | 1   |
| _8   | 15006005 | Key              | 1   |
| 9    | 15000144 | Centre Stem      | 1   |

| No.  | 7 1 Speed | d Winch                 |      |
|------|-----------|-------------------------|------|
| Item | Part      |                         | No.  |
| No.  | No.       | Description             | Off_ |
| 1    | B2075     | Circlip                 | 1    |
| 2A   | 15000443  | Top Cap -<br>Alloy Drum | 1    |
| 2B   | 15000478  | Top Cap -               |      |
|      |           | Chrome & Br Drum        | 1    |
| _3   | 1260/7    | Pawl Spring             | 4    |
| _4   | 1260/8    | Pawl                    | 4    |
| 5    | 15000148  | Spindle                 | _1   |
| _6A  | 15000650  | Drum - Chrome           | _1   |
| 6B   | 15000364  | Drum – Alloy            | _1   |
| 6C   | 15000661  | Drum – Bronze           | 1    |
| 7    | 15006004  | Washer                  | 1    |
| 8    | 15010005  | Key                     | 1    |
| 9    | 15000143  | Centre Stem             | _1_  |
| 10   | 15000652  | Crown                   | 1    |
| 11   | 15000527  | Screw                   | 3    |