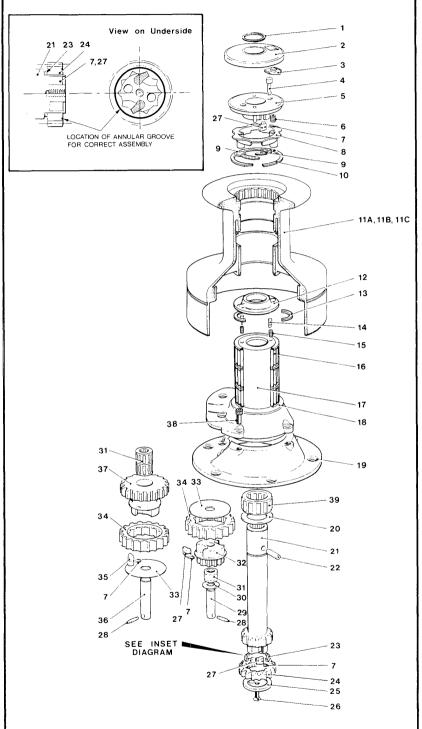

| No.      | 52 2 Spec | ed Winch                              |         |
|----------|-----------|---------------------------------------|---------|
| Item     | Part      |                                       | No.     |
| No.      | No.       | Description                           | Off     |
| 1        | B2075     | Circlip                               | 1       |
| 2        | 15000643  | Top Cap                               | 1       |
| 3        | 15000647  | Crown                                 | _1      |
| 4        | 15000432  | Collet                                | 2       |
| 5A       | 15000633  | Drum – Alloy                          | _1      |
| 5B       | 18000095  | Drum – Stainless<br>Steel             | 1       |
| 5C       | 15000653  | Drum – Chrome                         | 1       |
| 5D       | 15000654  | Drum - Bronze                         | 1       |
| 6        | 15000645  | Gear Spindle                          | 2       |
| 7        | 15000017  | Roller Bearing                        | 5       |
| 8        | 15000834  | Spindle                               | 1       |
| 9        | 15000627  | Ratchet Gear                          | 1       |
| 10       | 15000722  | Pawl Spring                           | 4       |
| 11       | 1264/8    | Pawl                                  | 4       |
| 12       | 15000628  | Pawl Gear                             | 1       |
| 13       | 15000646  | Flanged Washer                        | 2       |
| 14       | 15000019  | Roller Bearing                        | _1      |
| 15       | B2092     | Spirolox Internal<br>Ring             | 1       |
| 16       | 15000648  | Hollow Dowel                          | 3       |
| 17       | 15000634  | Base                                  | 1       |
| 18       | В0806     | Skt Hd Csk Screw<br>M10 x 25mm Long   | 3       |
| 19       | 15000625  | Ratchet Gear                          | 1       |
| 20       | 15000632  | Centre Stem                           | 1       |
| 21       | 15000626  | Pawl Gear                             | 1       |
| 22       | 15000644  | Drum Washer                           | 1       |
| 23       | 15044121  | Roller Bearing                        | 3       |
| 23<br>24 | B0325     | Pan Hd Pozidiv Scre<br>M5 x 12mm Long | 9w<br>3 |
| 25       | 15000684  | Washer                                | 1       |
| 26       | 15000655  | Shim                                  | 3       |