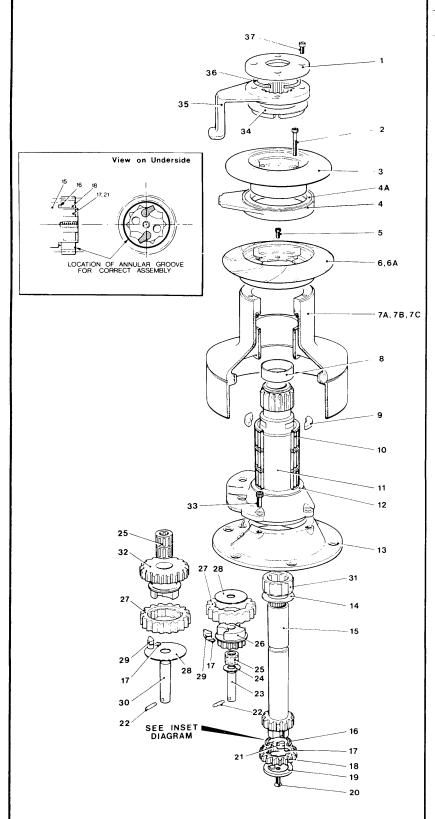

| Item<br>No.     | 48 3 Spe<br>Part<br>No.     | Description                                 | No<br>Off    |
|-----------------|-----------------------------|---------------------------------------------|--------------|
| 1               | B2075                       | Circlip                                     | 1            |
| 2               | 15048106                    | Top Cap Cover                               | 1            |
| 3               | 15044114                    | Push Button                                 | <del>-</del> |
|                 |                             |                                             | 1            |
| 5               | <u>15044111</u><br>15044104 | Plunger Top Cap Assembly                    | 1            |
| 6               | 15044104                    | Top Cap Assembly                            | 1            |
| 7               | 1260/7                      | Spring Pawl Spring                          | 8            |
|                 |                             |                                             |              |
| 8               | 15044106                    | Closing Ring                                | 1 2          |
| 9               | 15044113                    | Spring                                      | 2            |
| 10              | 15044115                    | Spring – Anchor Pin                         |              |
|                 | B2083                       | Circlip                                     | 1_           |
| 11A_            | 15048102                    | Drum – Bronze                               | 1_           |
| 11B             | 15048202                    | Drum – Alloy                                | 1            |
| 11C_            | 15048302                    | Drum - St. Steel                            | 1_           |
| 12              | 15044105                    | Clutch Plate                                | 1            |
| <u>13</u>       | 15044118                    | Collet                                      | 2            |
| 14              | 15137203                    | Plunger                                     | 2            |
| 1.5             | 15137204                    | Spring                                      | 2_           |
| 16              | _15044121                   | Roller Bearing                              | 3_           |
| 17              | 15000320                    | Centre Stem - Upper                         | 1            |
| 18              | 15044116                    | Drum - Washer                               | 1            |
| 19              | 15000014                    | Centre Stem - Lower                         | _1           |
| 20              | 1300/21                     | Washer                                      | 1            |
| 21              | 15048103                    | Spindle                                     | 1            |
| 22              | 15044119                    | Drive Pin                                   | . 1          |
| 23              | 15025107                    | Spacer                                      | 1            |
| 24              | 15000869                    | Ratchet Gear                                | _1           |
| 25              | 15016107                    | Spindle End Gear                            | 1            |
| 26              | B0515                       | C'sk Screw -                                |              |
|                 |                             | ¼" UNC x ½" Long                            | 1            |
| 27              | 1260/8                      | Pawl                                        | 4            |
| 28              | B1516                       | Spirol Pin                                  | 2            |
| 29              | 15000016                    | Gear Spindle                                | 1            |
| 30              | 1300/22                     | Washer                                      | 1            |
| 31              | 1300/SA2                    | Roller Bearing                              | 3            |
| 32              | 1300/8                      | Pawl Gear                                   | 1            |
| 33              | 1264/7                      | Washer                                      | 2            |
| 34              | 1300/5                      | Ratchet Gear                                | 2            |
| 35              | 1264/8                      | Pawl                                        | 4            |
| 36              | 15000015                    | Gear Spindle                                | 1            |
| 37              | 1300/6                      | Pawl Gear                                   | 1            |
| <u>37</u><br>38 |                             |                                             |              |
|                 | B0719                       | Skt. Hd. Cap Screw –<br>5/16" UNC x ¾" Long | 4            |
| 39              | _15000019                   | Bearing                                     | 1            |