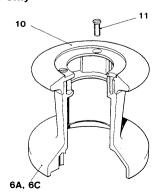

# Nos.6/7

Model 7B, 7C only

|      | 6 1 Spee | a willeli        |     |
|------|----------|------------------|-----|
| Item | Part     |                  | No. |
| No.  | No.      | Description      | Off |
| _1   | B2075    | Circlip          | 1_  |
| 2A   | 15000388 | Top Cap          | 1   |
|      |          | Alloy Drum       |     |
| 2B   | 18000048 | Top Cap -        |     |
|      |          | Chrome & Br Drum | 1   |
| 3    | 1260/7   | Pawl Spring      | 4   |
| 4    | 1260/8   | Pawl             | 4   |
| 5    | 15000148 | Spindle          | 1   |
| 6A   | 15006102 | Drum - Chrome    | _1_ |
| 6B   | 15000363 | Drum – Alloy     | _1  |
| 6C   | 15000660 | Drum - Bronze    | 1   |
| _7   | 15006004 | Washer           | 1   |
| _8   | 15006005 | Key              | 1   |
| 9    | 15000144 | Centre Stem      | 1   |

| No.  | 7 1 Speed | d Winch                 |      |
|------|-----------|-------------------------|------|
| Item | Part      |                         | No.  |
| No.  | No.       | Description             | Off_ |
| 1    | B2075     | Circlip                 | 1    |
| 2A   | 15000443  | Top Cap -<br>Alloy Drum | 1    |
| 2B   | 15000478  | Top Cap -               |      |
|      |           | Chrome & Br Drum        | 1    |
| _3   | 1260/7    | Pawl Spring             | 4    |
| _4   | 1260/8    | Pawl                    | 4    |
| 5    | 15000148  | Spindle                 | _1   |
| _6A  | 15000650  | Drum - Chrome           | _1   |
| 6B   | 15000364  | Drum – Alloy            | _1   |
| 6C   | 15000661  | Drum – Bronze           | 1    |
| 7    | 15006004  | Washer                  | 1    |
| 8    | 15010005  | Key                     | 1    |
| 9    | 15000143  | Centre Stem             | _1_  |
| 10   | 15000652  | Crown                   | 1    |
| 11   | 15000527  | Screw                   | 3    |