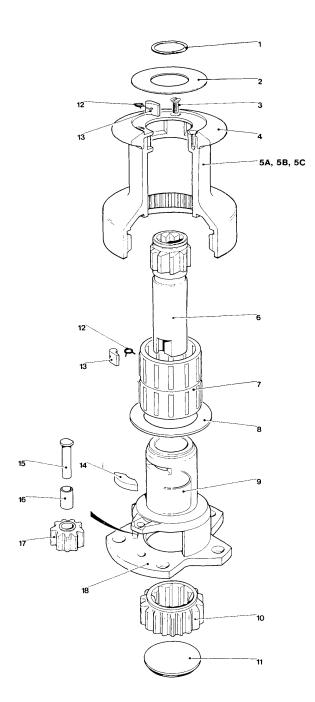

# Nos.6/7

Model 7B, 7C only

|      | 6 1 Spee | a willeli        |     |
|------|----------|------------------|-----|
| Item | Part     |                  | No. |
| No.  | No.      | Description      | Off |
| _1   | B2075    | Circlip          | 1_  |
| 2A   | 15000388 | Top Cap          | 1   |
|      |          | Alloy Drum       |     |
| 2B   | 18000048 | Top Cap -        |     |
|      |          | Chrome & Br Drum | 1   |
| 3    | 1260/7   | Pawl Spring      | 4   |
| 4    | 1260/8   | Pawl             | 4   |
| 5    | 15000148 | Spindle          | 1   |
| 6A   | 15006102 | Drum - Chrome    | _1_ |
| 6B   | 15000363 | Drum – Alloy     | _1  |
| 6C   | 15000660 | Drum - Bronze    | 1   |
| _7   | 15006004 | Washer           | 1   |
| _8   | 15006005 | Key              | 1   |
| 9    | 15000144 | Centre Stem      | 1   |

| No.  | 7 1 Speed | d Winch                 |      |
|------|-----------|-------------------------|------|
| Item | Part      |                         | No.  |
| No.  | No.       | Description             | Off_ |
| 1    | B2075     | Circlip                 | 1    |
| 2A   | 15000443  | Top Cap -<br>Alloy Drum | 1    |
| 2B   | 15000478  | Top Cap -               |      |
|      |           | Chrome & Br Drum        | 1    |
| _3   | 1260/7    | Pawl Spring             | 4    |
| _4   | 1260/8    | Pawl                    | 4    |
| 5    | 15000148  | Spindle                 | _1   |
| _6A  | 15000650  | Drum - Chrome           | _1   |
| 6B   | 15000364  | Drum – Alloy            | _1   |
| 6C   | 15000661  | Drum – Bronze           | 1    |
| 7    | 15006004  | Washer                  | 1    |
| 8    | 15010005  | Key                     | 1    |
| 9    | 15000143  | Centre Stem             | _1_  |
| 10   | 15000652  | Crown                   | 1    |
| 11   | 15000527  | Screw                   | 3    |