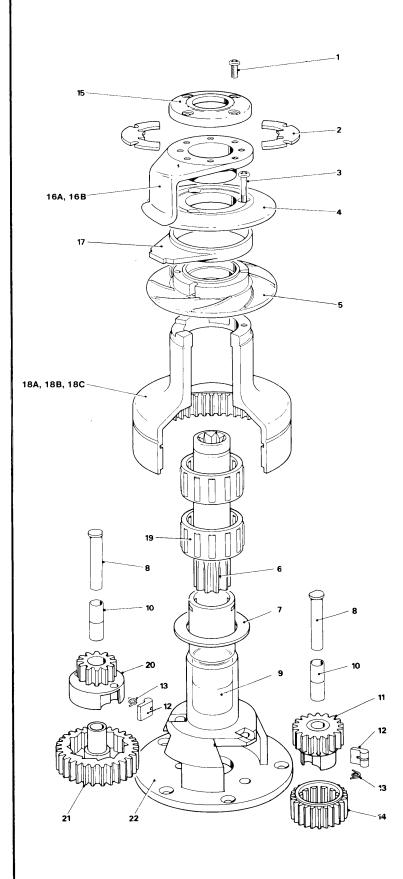

# Nos.6/7

Model 7B, 7C only

|      | 6 1 Spee | a willeli        |     |
|------|----------|------------------|-----|
| Item | Part     |                  | No. |
| No.  | No.      | Description      | Off |
| _1   | B2075    | Circlip          | 1_  |
| 2A   | 15000388 | Top Cap          | 1   |
|      |          | Alloy Drum       |     |
| 2B   | 18000048 | Top Cap -        |     |
|      |          | Chrome & Br Drum | 1   |
| 3    | 1260/7   | Pawl Spring      | 4   |
| 4    | 1260/8   | Pawl             | 4   |
| 5    | 15000148 | Spindle          | 1   |
| 6A   | 15006102 | Drum - Chrome    | _1_ |
| 6B   | 15000363 | Drum – Alloy     | _1  |
| 6C   | 15000660 | Drum - Bronze    | 1   |
| _7   | 15006004 | Washer           | 1   |
| _8   | 15006005 | Key              | 1   |
| 9    | 15000144 | Centre Stem      | 1   |

| No.  | 7 1 Speed | d Winch                 |      |
|------|-----------|-------------------------|------|
| Item | Part      |                         | No.  |
| No.  | No.       | Description             | Off_ |
| 1    | B2075     | Circlip                 | 1    |
| 2A   | 15000443  | Top Cap -<br>Alloy Drum | 1    |
| 2B   | 15000478  | Top Cap -               |      |
|      |           | Chrome & Br Drum        | 1    |
| _3   | 1260/7    | Pawl Spring             | 4    |
| _4   | 1260/8    | Pawl                    | 4    |
| 5    | 15000148  | Spindle                 | _1   |
| _6A  | 15000650  | Drum - Chrome           | _1   |
| 6B   | 15000364  | Drum – Alloy            | _1   |
| 6C   | 15000661  | Drum – Bronze           | 1    |
| 7    | 15006004  | Washer                  | 1    |
| 8    | 15010005  | Key                     | 1    |
| 9    | 15000143  | Centre Stem             | _1_  |
| 10   | 15000652  | Crown                   | 1    |
| 11   | 15000527  | Screw                   | 3    |