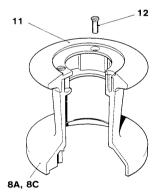

# |No.8

## Model 8B, 8C only

| No. 8 | 3 1 Speed | Winch            |     |
|-------|-----------|------------------|-----|
| Item  | Part      |                  | No. |
| No.   | No.       | Description      | Off |
| _1    | 15008003  | Spindle          | _1  |
| 2     | 15008004  | Drum Washer      | 1   |
| 3     | 15008007  | Roller Bearing   | 2   |
| 4     | 15008001  | Centre Stem      | _1  |
| 5     | 15008005  | Key              | 1   |
| 6     | 1260/7    | Pawl Spring      | 4   |
| 7     | 1260/8    | Pawl             | 4   |
| 8A    | 15000650  | Drum - Chrome    | 1   |
| 8B    | 15000364  | Drum – Alloy     | _1  |
| 8C    | 15000661  | Drum – Bronze    | 1   |
| 9A    | 15000434  | Top Cap – Alloy  | _1  |
| 9B    | 15000478  | Top Cap -        |     |
|       |           | Chrome & Br Drum | 1   |
| 10    | B2075     | Circlip          | _1_ |
| 11    | 15000651  | Crown            | 1   |
| 12    | 15000527  | Screw            | 3   |