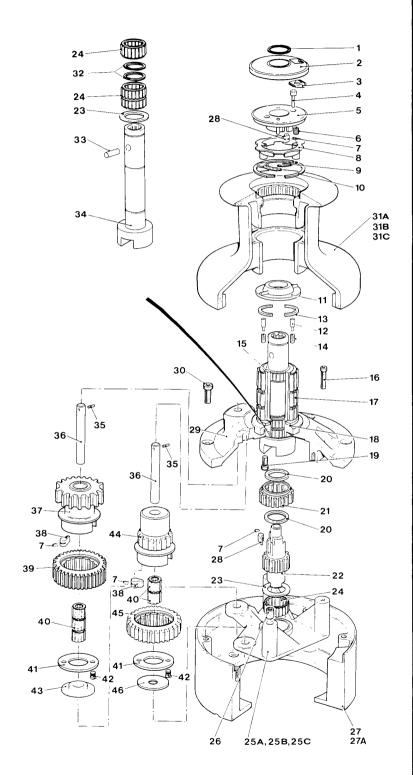

| No. 65         | 3 Speed Winch      |                                       |              |
|----------------|--------------------|---------------------------------------|--------------|
| Item           | Part               |                                       | No.          |
| No.            | No.                | Description                           | Off          |
| 1              | B 2075             | Circlip                               | 1            |
| 2              | 15065106           | Top Cap Cover                         | 1            |
| 3              | 15044114           | Push Button                           | 1            |
| 4              | 15044111           | Plunger                               | 1            |
| 5              | 15044104           | Top Cap Assembly                      | 1            |
| 6              | 15044112           | Spring                                | 1            |
| 7              | 1260/7             | Pawl Spring                           | 9            |
| 8              | 15044106           | Closing Ring                          | 1            |
| 9              | 15044113           | Spring                                | 2            |
| 10             | B 2083             | Circlip                               | 1            |
| 11A            | 15000206           | Drum – Bronze                         | 1            |
| 11B            | 15000207           | Drum – Alloy                          | 1            |
| 11C            | 15000208           | Drum – St. Steel                      | 1            |
| 12             | 15137203           | Plunger                               | 2            |
| 13             | 15137204           | Spring                                | 2            |
| 14             | 15065115           | Spacer                                | 1            |
| 15             | 15044121           | Roller Bearing                        | 4            |
| 16             | B 0698             | Skt. Hd. Cap Screw –                  | •            |
|                |                    | 5 " UNC × 1½" Long                    | 3            |
| 17             | 18080015           | Thrust Bearing                        | 1            |
| 18             | 15000082           | Drum Washer                           | 1            |
| 19             | B 0730             | Skt. Hd. Cap Screw –                  | 0            |
|                |                    | 5/1 UNC × 5/8" Long                   | 8            |
| 20             | 15000303           | Spacer                                | 2            |
| 21             | 15000242           | Ratchet Gear                          | 1            |
| 22             | 15000241           | Spindle Extension                     | 1            |
| 23             | 15000019           | Roller Bearing                        | 4            |
| 24A            | 15000048           | Bridge Piece                          | 1            |
| 24B            | 15000053           | Sleeve - Bridge Piece                 | 1            |
| 24C            | B2401              | Heli – Coil Insert                    | 3            |
| 25             | 15065111           | Hollow Dowel                          | 2            |
| 26             | 15000197           | Base                                  | 1            |
| 26A            | B 2408             | Heli – Coil Insert                    | 6            |
| 27             | 15000024           | Washer                                | 2            |
| 28             | 1260/8             | Pawl Ctarry Lawrence                  | 4            |
| 29             | 15000049           | Centre Stem Lower                     | 1            |
| 30             | B 0714             | Skt. Hd. Cap Screw –                  | _            |
| 0.1            | 15000105           | 3/8" UNC × 3/4" Long                  | 6            |
| 31<br>32       | 15000195           | Centre Stem Upper                     | 2            |
|                | 15044118           | Clutch Plate                          |              |
| 33<br>34       | 15044105<br>B 0511 | Clutch Plate Csk. Screw –             | 1            |
| J <del>4</del> | וונטם              | 2BA × 3/8 " Long                      | 2            |
| 35             | 15000247           | Washer                                | 2            |
| 36             | 15000247           | Retainer                              | <del></del>  |
| 37             | 1264/8             | Pawl                                  | 5            |
| 38             | 15000040           | Pawl Gear                             | 1            |
| 39             | 15000040           | Roller Bearing                        | 3            |
| 40             | 15000017           | Idler Gear                            | 1            |
| 41             | 15000240           | Gear Spindle                          | <del>'</del> |
| 42             | B 1501             | Spirol Pin                            | 2            |
| 43             | 15000018           | Roller Bearing                        | 2            |
| 44             | 15000244           | Pawl Gear                             | 1            |
| 45             | 15000244           | Washer                                | <del>'</del> |
| 46             | 15000243           | Ratchet Gear                          | 1            |
| 47             | 15000239           | Gear Spindle                          | 1            |
| 48             | 15000198           | Spindle                               | <u> </u>     |
| 49             | 15000119           | Drive Pin                             | <del>'</del> |
| 50             | B 2086             | Circlip                               | 2            |
|                |                    | · · · · · · · · · · · · · · · · · · · |              |
|                |                    |                                       |              |