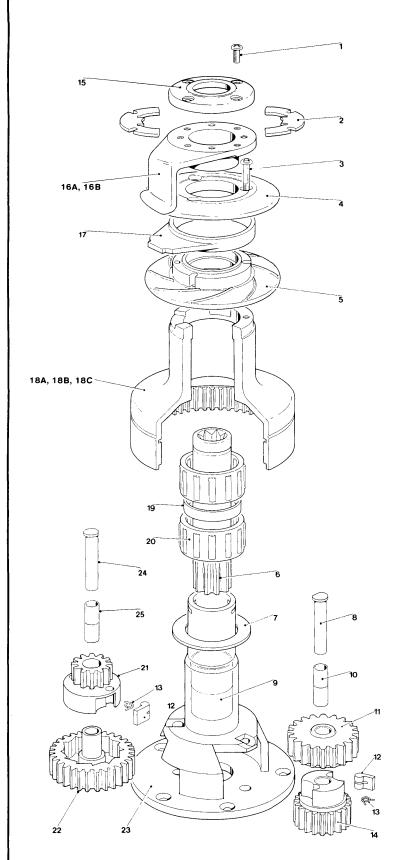

|           | 1000             | 1344                                     |         |
|-----------|------------------|------------------------------------------|---------|
| No.       | <u>16 2 Spee</u> | ed Winch                                 |         |
| Item      | Part             |                                          | No.     |
| No.       | No.              | Description                              | Off     |
| _1        | B2075            | Circlip                                  | 1       |
| 3         | 15000478         | Тор Сар                                  | 1       |
| 3         | 15000527         | Csk Hd Posidriv Scre<br>M5 x 12mm Long   | ew<br>3 |
| 4         | 15000457         | Crown                                    | 1       |
| 5A        | 15000453         | Drum - Chrome                            | 1       |
| 5B        | 15000454         | Drum – Alloy                             | 1       |
| 5C        | 15000662         | Drum - Bronze                            | 1       |
| 6         | 15000829         | Spindle Assy.                            | 1       |
| 7         | 15008007         | Roller Bearing                           | 2       |
| 8         | 15000466         | Drum Washer                              | 1       |
| 9         | 15000377         | Main Spindle Sleeve<br>Fitted to Item 18 | 1       |
| 10        | 15000464         | Ratchet Gear                             | 1       |
| 11        | 15000461         | Gear Retainer                            | 1       |
| 12<br>13  | 1260/7           | Pawl Spring                              | 4       |
| 13        | 1260/8           | Pawl                                     | 4       |
| 14        | 15008005         | Key                                      | 1       |
| <u>15</u> | 15000463         | Idler Spindle                            | 1       |
| 16        | 15000133         | Gear Spindle Sleeve                      | 1       |
| 17        | 15000827         | Idler Gear                               | 1       |
| 18        | 15000450         | Centre Stem                              | 1       |