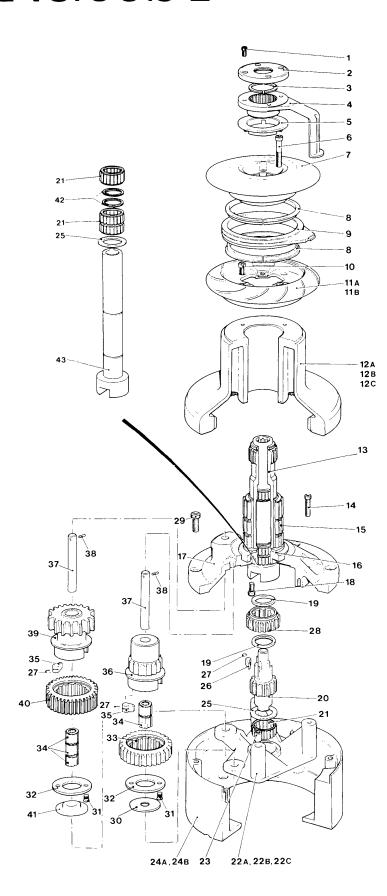

| No.65                                                                                                                                |  |
|--------------------------------------------------------------------------------------------------------------------------------------|--|
| 23<br>50<br>23<br>27<br>28<br>9<br>6<br>6<br>7<br>8<br>9<br>9<br>11A,11B,11C                                                         |  |
| 12<br>13<br>33<br>31<br>31<br>14<br>15<br>15<br>16<br>16<br>18<br>19<br>19                                                           |  |
| 37<br>7<br>45<br>44<br>27<br>28<br>27<br>22<br>23<br>39<br>43<br>38<br>35<br>36<br>35<br>36<br>35<br>34<br>26, 26A 25 24A, 24B, 24C, |  |

| No. 65         | 3 Speed Winch      |                                       |              |
|----------------|--------------------|---------------------------------------|--------------|
| Item           | Part               |                                       | No.          |
| No.            | No.                | Description                           | Off          |
| 1              | B 2075             | Circlip                               | 1            |
| 2              | 15065106           | Top Cap Cover                         | 1            |
| 3              | 15044114           | Push Button                           | 1            |
| 4              | 15044111           | Plunger                               | 1            |
| 5              | 15044104           | Top Cap Assembly                      | 1            |
| 6              | 15044112           | Spring                                | 1            |
| 7              | 1260/7             | Pawl Spring                           | 9            |
| 8              | 15044106           | Closing Ring                          | 1            |
| 9              | 15044113           | Spring                                | 2            |
| 10             | B 2083             | Circlip                               | 1            |
| 11A            | 15000206           | Drum – Bronze                         | 1            |
| 11B            | 15000207           | Drum – Alloy                          | 1            |
| 11C            | 15000208           | Drum – St. Steel                      | 1            |
| 12             | 15137203           | Plunger                               | 2            |
| 13             | 15137204           | Spring                                | 2            |
| 14             | 15065115           | Spacer                                | 1            |
| 15             | 15044121           | Roller Bearing                        | 4            |
| 16             | B 0698             | Skt. Hd. Cap Screw –                  | •            |
|                |                    | 5 " UNC × 1½" Long                    | 3            |
| 17             | 18080015           | Thrust Bearing                        | 1            |
| 18             | 15000082           | Drum Washer                           | 1            |
| 19             | B 0730             | Skt. Hd. Cap Screw –                  | 0            |
|                |                    | 5/1 UNC × 5/8" Long                   | 8            |
| 20             | 15000303           | Spacer                                | 2            |
| 21             | 15000242           | Ratchet Gear                          | 1            |
| 22             | 15000241           | Spindle Extension                     | 1            |
| 23             | 15000019           | Roller Bearing                        | 4            |
| 24A            | 15000048           | Bridge Piece                          | 1            |
| 24B            | 15000053           | Sleeve - Bridge Piece                 | 1            |
| 24C            | B2401              | Heli – Coil Insert                    | 3            |
| 25             | 15065111           | Hollow Dowel                          | 2            |
| 26             | 15000197           | Base                                  | 1            |
| 26A            | B 2408             | Heli – Coil Insert                    | 6            |
| 27             | 15000024           | Washer                                | 2            |
| 28             | 1260/8             | Pawl Ctarry Lawrence                  | 4            |
| 29             | 15000049           | Centre Stem Lower                     | 1            |
| 30             | B 0714             | Skt. Hd. Cap Screw –                  | _            |
| 0.1            | 15000105           | 3/8" UNC × 3/4" Long                  | 6            |
| 31<br>32       | 15000195           | Centre Stem Upper                     | 2            |
|                | 15044118           | Clutch Plate                          |              |
| 33<br>34       | 15044105<br>B 0511 | Clutch Plate Csk. Screw –             | 1            |
| J <del>4</del> | וונטם              | 2BA × 3/8 " Long                      | 2            |
| 35             | 15000247           | Washer                                | 2            |
| 36             | 15000247           | Retainer                              | <del></del>  |
| 37             | 1264/8             | Pawl                                  | 5            |
| 38             | 15000040           | Pawl Gear                             | 1            |
| 39             | 15000040           | Roller Bearing                        | 3            |
| 40             | 15000017           | Idler Gear                            | 1            |
| 41             | 15000240           | Gear Spindle                          | <del>'</del> |
| 42             | B 1501             | Spirol Pin                            | 2            |
| 43             | 15000018           | Roller Bearing                        | 2            |
| 44             | 15000244           | Pawl Gear                             | 1            |
| 45             | 15000244           | Washer                                | <del>'</del> |
| 46             | 15000243           | Ratchet Gear                          | 1            |
| 47             | 15000239           | Gear Spindle                          | 1            |
| 48             | 15000198           | Spindle                               | <u> </u>     |
| 49             | 15000119           | Drive Pin                             | <del>'</del> |
| 50             | B 2086             | Circlip                               | 2            |
|                |                    | · · · · · · · · · · · · · · · · · · · |              |
|                |                    |                                       |              |