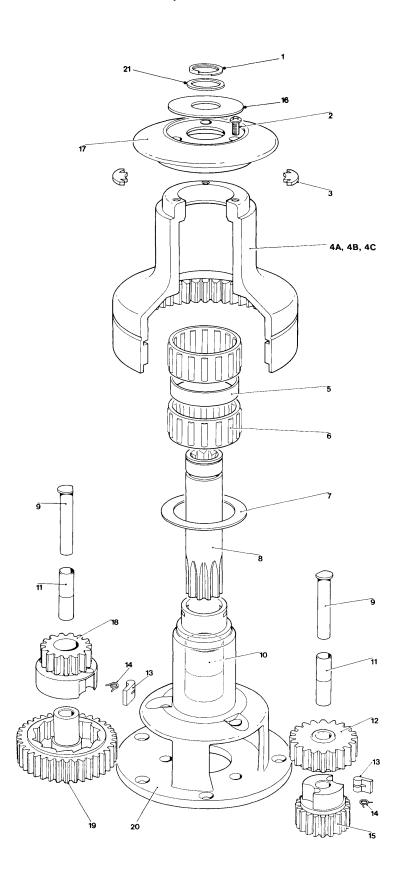

# Nos. 43/46

| <u>No. 4</u> | 3 2 Speed | Winch                |     |
|--------------|-----------|----------------------|-----|
| Item         | Part      |                      | No. |
| <u>No.</u>   | No.       | Description          | Off |
| 1            | B2075     | Circlip              | 1   |
| 2            | B0325     | Pan Hd Posidriv Scre |     |
|              |           | M5 x 12mm Long       | 3   |
| 3            | 15000432  | Collet               | _2  |
| _4A          | 15000410  | Drum - Chrome        | _1  |
| 4B           | 15000411  | Drum – Alloy         | 1   |
| 4C_          | 15000666  | Drum – Bronze        | 1   |
| <u>5</u>     | 1501008   | Spacer               | 1   |
|              | 15010007  | Roller Bearing       | 2   |
| 7            | 15034638  | Drum Washer          | _1  |
| 8            | 15000832  | Spindle              | 1   |
| 9            | 15000422  | Gear Spindle         | 2   |
| 10           | 15000377  | Main Spindle Sleeve  |     |
|              |           | Fitted to Item 20    | 2   |
| 11           | 15000398  | Gear Spindle Sleeve  | 4   |
| 12           | 15000418  | Ratchet Gear         | 1   |
| 13           | 1260/8    | Pawl                 | 4   |
| 14           | 1260/7    | Pawl Spring          | 4   |
| 1 <u>5</u>   | 15000397  | Pawl Gear            | 1   |
| 16           | 15000433  | Тор Сар              | _1  |
| 1.7          | 15000416  | Crown                | 1   |
| 18           | 15000419  | Pawl Gear            | _1  |
| 1 <u>9</u>   | 15000417  | Ratchet Gear         | _1  |
| 20           | 15000409  | Centre Stem          | 1   |
| 21           | 15000684  | Washer               | 1   |
|              |           |                      |     |

| No. 46 2 Speed Winch |                  |                                         |     |
|----------------------|------------------|-----------------------------------------|-----|
| Item                 | Part             | *************************************** | No. |
| No.                  | No.              | Description                             | Off |
| 1                    | B2075            | Circlip                                 | 1   |
| 2                    | B0325            | Pan Hd. Posidriv Scre                   | ew  |
|                      |                  | M5 x 12mm Long                          | 3   |
| 3                    | 15000432         | Collet                                  | 2   |
| 4A                   | 15000391         | Drum - Chrome                           | 1   |
| 4B                   | 15000392         | Drum – Alloy                            | _1  |
| 4C                   | 15000667         | Drum – Bronze                           | 1   |
| 5                    | 15000404         | Spacer                                  | 1   |
| 6<br>7               | 15044121         | Cage Assy.                              | 2   |
| 7                    | 15044116         | Drum Washer                             | 1   |
| 8                    | 15000833         | Spindle                                 | 1   |
| 9                    | 15000394         | Gear Spindle                            | 2   |
| 10                   | 15000377         | Main Spindle Sleeve                     |     |
|                      |                  | Fitted to Item 20                       | 2   |
| 11                   | 15000398         | Gear Spindle Sleeve                     | 4   |
| 12                   | <u> 15000396</u> | Ratchet Gear                            | 1   |
| 13                   | 1260/8           | Pawl                                    | 4   |
| 14                   | 1260/7           | Spring                                  | 4   |
| 1 <u>5</u>           | 15000397         | Pawl Gear                               | _1  |
| 16                   | 15000433         | Top Plate                               | 1   |
| 1_7                  | 15000430         | Crown                                   | 1   |
| 18                   | 15000393         | Pawl Gear                               | 1   |
| 19                   | 15000395         | Ratchet Gear                            | _1  |
| 20                   | 15000400         | Centre Stem                             | 1   |
| 21                   | 15000684         | Washer                                  | _1  |