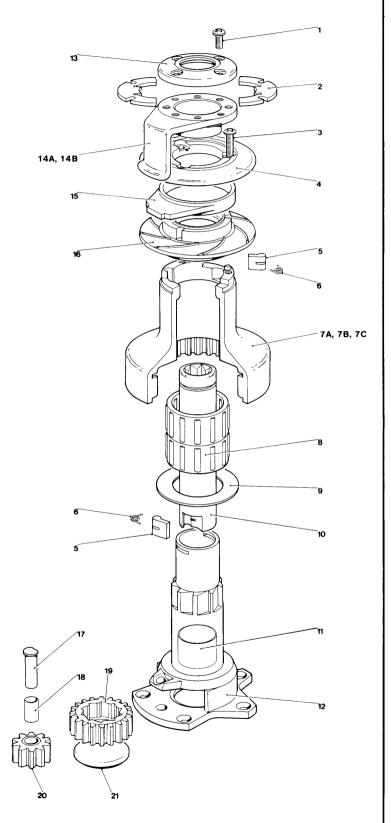

# No.16ST

| NIO         | 16 1 5000 | d Calf Tailing Wi                        | h   |
|-------------|-----------|------------------------------------------|-----|
| No.         | Part      | ed Self Tailing Wi                       | No. |
| No.         | No.       | Description                              | Off |
| 1           | B0325     | Pan Hd Posidriv Screv                    |     |
| '           | D0323     | M5 x 12mm Long                           | 4   |
| 2           | 15000387  | Collet                                   | 2   |
| 3           | 15000532  | Pan Hd Posidriv Screv                    | V   |
|             |           | M5 x 30mm Long                           | 3   |
| 4           | 15000456  | Upper Crown                              | 1   |
| 5           | 1260/8    | Pawl                                     | 5   |
| 6           | 1260/7    | Pawl Spring                              | 5   |
| 7A          | 15000451  | Drum –                                   | 1   |
| _7B         | 15000452  | Drum – Alloy                             | 1   |
| 7C          | 15000668  | Drum - Bronze                            | 1   |
| 8           | 15008007  | Roller Bearing                           | 2   |
| 9           | 15000466  | Drum Washer                              | 1   |
| 10          | 15000462  | Spindle                                  | 1   |
| 11          | 15000377  | Main Spindle Sleeve<br>Fitted to Item 12 | 1   |
| 12          | 15000449  | Centre Stem                              | 1   |
| 13          | 15000460  | Тор Сар                                  | 1   |
| 1 <u>4A</u> | 15000458  | Feeder Arm - Chrome                      | 1   |
| 14B         | 15000671  | Feeder Arm – Bronze                      | 1   |
| 15          | 15000459  | Stripper Ring                            | 1   |
| 16          | 15000455  | Lower Crown                              | 1   |
| 17          | 15000463  | Gear Spindle                             | 1   |
| 18          | 15000133  | Gear Spindle Sleeve                      | 1   |
| 19          | 15000464  | Ratchet Gear                             | 1   |
| 20          | 15000827  | Idler Gear                               | 1   |
| 21          | 15000461  | Gear Retainer                            | 1   |