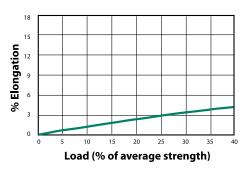

Weight |          | Approx. Ave. Tensile<br>Strength |       |
|---------|---------|------------|----------------|----------|----------------------------------|-------|
| Dia. In | Dia. MM | Circ. Inch | Lbs./100 ft    | Kg/100 M | Lbs.                             | Kg    |
| 5/16"   | 8       | 1"         | 3.5            | 5.2      | 3,500                            | 1,588 |
| 3/8"    | 10      | 1 1/8"     | 4.0            | 6.0      | 5,000                            | 2,268 |
| 7/16"   | 11      | 1 1/4"     | 6.1            | 9.1      | 6,500                            | 2,948 |
| 1/2"    | 12      | 1 1/2"     | 8.0            | 11.9     | 8,500                            | 3,856 |



Manufactured by Novatec Braids Ltd. 234 Water Street, Yarmouth Nova Scotia, Canada B5A 4P8









## Features:

- Exceptional Durability
- Durable Polyester Cover
- Lightweight Blended Core
- High Strength & Low Stretch
- Color Coordinated Coated Core for Identification when Tapered
- Grips well in Rope Clutches and Jam Cleats

## Suggested Uses:

 Running Rigging- Perfect for Halyards, Jib and Genoa Sheets

## Eye Splice Method:

• Double Braid Class 2

www.novabraid.com 1-800-565-4212