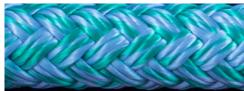

ARGUS

**ARGUS** answers the performance yachtsman's need for a strong durable rope for running rigging with minimal elongation at an affordable price. Developed by sailboat racers, this remarkable hybrid rope product blends UHMPE Spectra® fibers with low weight MFP in the rope core. Argus adds a color matched urethan coating to the core for added UV and abrasion protection. The cover is made with our durable marine finish polyester yarn in blended modern color combinations. The result is a rope that has excellent hand and grips well in rope clutches and jam cleats, while resisting abrasion and elongation. The bold new appearance gives the look and feel of exotic Grand Prix racing cordage at an appealing price to the club level racer or performance cruiser.

## Features:

- Exceptional Durability
- Durable Polyester Cover
- Lightweight Blended Core
- High Strength & Low Stretch
- Color Coordinated Coated Core for Identification when Tapered
- Grips well in Rope Clutches and Jam Cleats