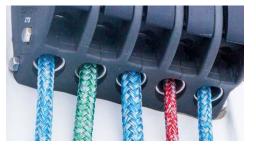

## Suggested Uses:

 Running Rigging- Perfect for Halyards, Jib and Genoa Sheets