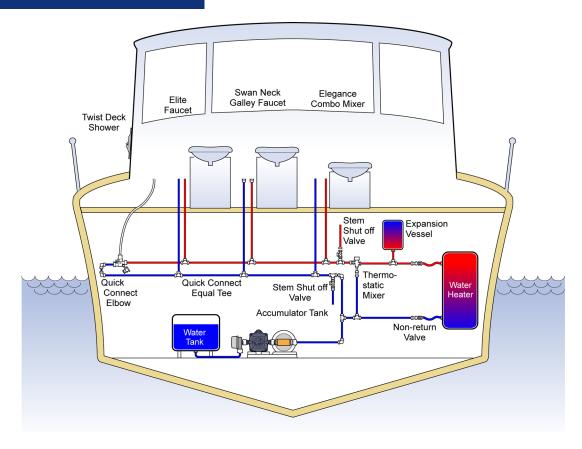

|                 |                  |                 |
| Materials in contact with Liquid | Glass-filled Polypropylene, Monprene®, Nitrile®, Stainless Steel, Butyl |                 |                  |                 |
| Minimum Wire Size                | 2.5mm² (20 SWG)                                                         |                 |                  |                 |
| Maximum Head                     | 66ft                                                                    | 99ft            | 66ft             | 99ft)           |
| Maximum LIft                     | 10ft                                                                    |                 |                  |                 |



## **Product Dimensions**





## **Typical Installation**