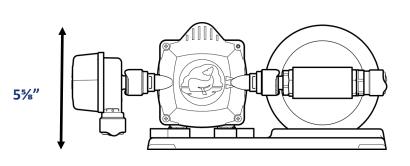

mm Female Connections                            |                 |                  |                 |
| Materials in contact with Liquid | Glass-filled Polypropylene, Monprene®, Nitrile®, Stainless Steel, Butyl |                 |                  |                 |
| Minimum Wire Size                | 2.5mm² (20 SWG)                                                         |                 |                  |                 |
| Maximum Head                     | 66ft                                                                    | 99ft            | 66ft             | 99ft)           |
| Maximum LIft                     | 10ft                                                                    |                 |                  |                 |



## **Product Dimensions**





## **Typical Installation**