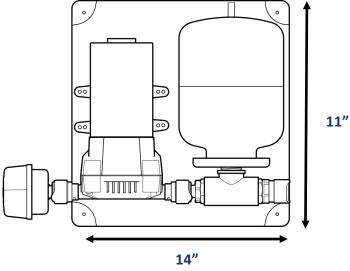

Female Connections                            |                 |                  |                 |
| Materials in contact with Liquid | Glass-filled Polypropylene, Monprene®, Nitrile®, Stainless Steel, Butyl |                 |                  |                 |
| Minimum Wire Size                | 2.5mm² (20 SWG)                                                         |                 |                  |                 |
| Maximum Head                     | 66ft                                                                    | 99ft            | 66ft             | 99ft)           |
| Maximum LIft                     | 10ft                                                                    |                 |                  |                 |



## **Product Dimensions**





## **Typical Installation**