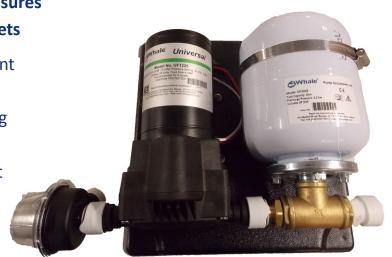

## **Pump Accumulator Kit**

Combined pump and accumulator tank ensures a smooth even flow of water to all outlets

- Compact design installs easily in convenient locations
- Reduced noise and vibration by preventing pump cycling
- Connects directly to Whale Quick Connect
  15mm plumbing system
- Can be fitted to new or existing systems
- Includes long life Whale pressure pump

| Product Code                     | UF2214 (B)                                                              | UF2215 (B)      | UF2224 (B)       | UF2225 (B)      |
|----------------------------------|-------------------------------------------------------------------------|-----------------|------------------|-----------------|
| Pressure Pump                    | UF1214                                                                  | UF1214          | UF1224           | UF1225          |
| Accumulator Tank Size            | 0.53 US Gals                                                            |                 |                  |                 |
| Open Flow Rate (per minute)      | 3.0 US Gals                                                             |                 |                  |                 |
| Voltage                          | 12 V d.c.                                                               |                 | 24 V d.c.        |                 |
| Cut Out Pressure                 | 2 bar (30psi)                                                           | 3 bar (45psi)   | 2 bar (30psi)    | 3 bar (45psi)   |
| Weight                           | 8.59lbs                                                                 |                 |                  |                 |
| Factory Pre-charge               | 1.5 bar (22 psi)                                                        | 2.2 bar (32psi) | 1.5 bar (22 psi) | 2.2 bar (32psi) |
| Inlet and Outlet Size            | Whale® Quick Connect 15mm Female Connections                            |                 |                  |                 |
| Materials in contact with Liquid | Glass-filled Polypropylene, Monprene®, Nitrile®, Stainless Steel, Butyl |                 |                  |                 |
| Minimum Wire Size                | 2.5mm² (20 SWG)                                                         |                 |                  |                 |
| Maximum Head                     | 66ft                                                                    | 99ft            | 66ft             | 99ft)           |
| Maximum LIft                     | 10ft                                                                    |                 |                  |                 |