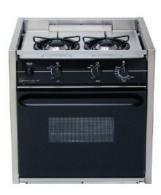

Princess 2174

Princess 2175

Princess 3174

Princess 3175

| Model            | Princess 2174                         | Princess 2175            | Princess 3174                         | Princess 3175            |  |
|------------------|---------------------------------------|--------------------------|---------------------------------------|--------------------------|--|
| Burners          | 2 Burner Range                        | 2 Burner Range           | 3 Burner Range                        | 3 Burner Range           |  |
| Description      | Full grate with integrated potholders | Individual burner grates | Full grate with integrated potholders | Individual burner grates |  |
| Size (w x d x h) | 21 3/8" x 17" x 22 1/16"              | 21 3/8" x 17" x 22 1/16" | 21 3/8" × 21" × 22 1/16"              | 21 3/8" x 21" x 22 1/16" |  |
| Weight           | 75 lbs                                | 70 lbs                   | 95 lbs                                | 95 lbs                   |  |
| Top Burner BTU   | 7000                                  |                          |                                       |                          |  |
| Oven Burner BTU  | 10000                                 |                          |                                       |                          |  |