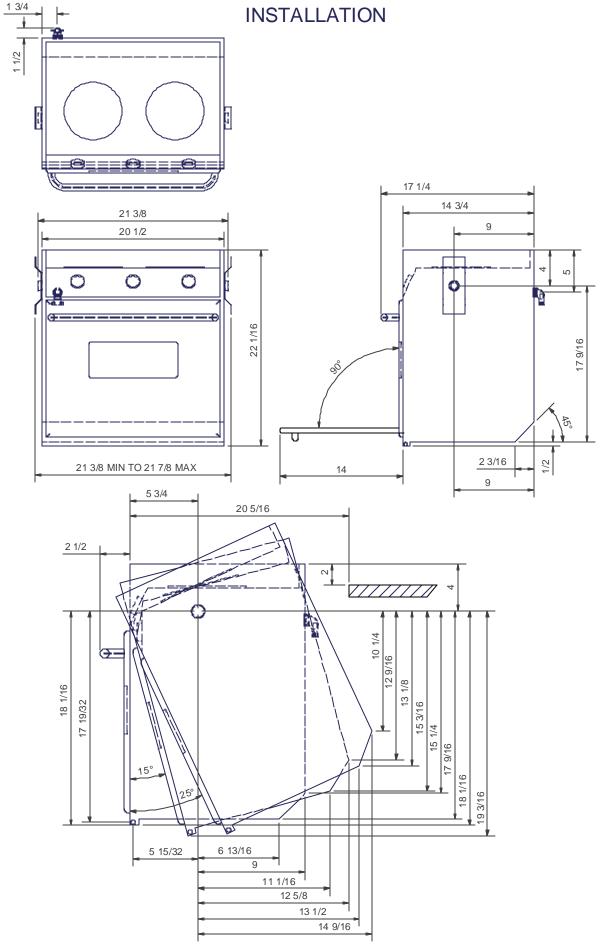

## 2 BURNER STOVE WITH OVEN DIMENSIONS AND GIMBAL

### 3 BURNER STOVE WITH **DIMENSIONS AND GIMBAL** 1 3/4 **INSTALLATION** 1 1/2 21 7/16 18 15/16 21 3/8 11 1/4 20 1/2 0 0 0 22 1/16 17 9/16 5, 2 3/16 1/2 14 9 1/16 21 3/8 MIN TO 21 7/8 MAX 24 7/16 7 11/16 2 1/2 9 1/8 11 15/16 17 19/32 12 3/4 149/16 153/8 179/16 18 1/16 7 5/16 9 1/16 11 1/4 13 3/8 147/8 15 11/16 16 3/4