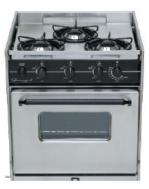

Princess 2174

Princess 2175

Princess 3174

Princess 3175

| Model            | Princess 2174                         | Princess 2175            | Princess 3174                         | Princess 3175            |  |
|------------------|---------------------------------------|--------------------------|---------------------------------------|--------------------------|--|
| Burners          | 2 Burner Range                        | 2 Burner Range           | 3 Burner Range                        | 3 Burner Range           |  |
| Description      | Full grate with integrated potholders | Individual burner grates | Full grate with integrated potholders | Individual burner grates |  |
| Size (w x d x h) | 21 3/8" x 17" x 22 1/16"              | 21 3/8" x 17" x 22 1/16" | 21 3/8" × 21" × 22 1/16"              | 21 3/8" x 21" x 22 1/16" |  |
| Weight           | 75 lbs                                | 70 lbs                   | 95 lbs                                | 95 lbs                   |  |
| Top Burner BTU   | 7000                                  |                          |                                       |                          |  |
| Oven Burner BTU  | 10000                                 |                          |                                       |                          |  |