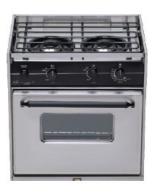

Princess 2174

Princess 2175

Princess 3174

Princess 3175

| Model            | Princess 2174                         | Princess 2175            | Princess 3174                         | Princess 3175            |  |
|------------------|---------------------------------------|--------------------------|---------------------------------------|--------------------------|--|
| Burners          | 2 Burner Range                        | 2 Burner Range           | 3 Burner Range                        | 3 Burner Range           |  |
| Description      | Full grate with integrated potholders | Individual burner grates | Full grate with integrated potholders | Individual burner grates |  |
| Size (w x d x h) | 21 3/8" x 17" x 22 1/16"              | 21 3/8" x 17" x 22 1/16" | 21 3/8" × 21" × 22 1/16"              | 21 3/8" x 21" x 22 1/16" |  |
| Weight           | 75 lbs                                | 70 lbs                   | 95 lbs                                | 95 lbs                   |  |
| Top Burner BTU   | 7000                                  |                          |                                       |                          |  |
| Oven Burner BTU  | 10000                                 |                          |                                       |                          |  |