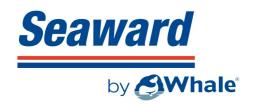

Princess 2174

Princess 2175

Princess 3174

Princess 3175

| Model            | Princess 2174                         | Princess 2175            | Princess 3174                         | Princess 3175            |  |
|------------------|---------------------------------------|--------------------------|---------------------------------------|--------------------------|--|
| Burners          | 2 Burner Range                        | 2 Burner Range           | 3 Burner Range                        | 3 Burner Range           |  |
| Description      | Full grate with integrated potholders | Individual burner grates | Full grate with integrated potholders | Individual burner grates |  |
| Size (w x d x h) | 21 3/8" x 17" x 22 1/16"              | 21 3/8" x 17" x 22 1/16" | 21 3/8" × 21" × 22 1/16"              | 21 3/8" x 21" x 22 1/16" |  |
| Weight           | 75 lbs                                | 70 lbs                   | 95 lbs                                | 95 lbs                   |  |
| Top Burner BTU   | 7000                                  |                          |                                       |                          |  |
| Oven Burner BTU  | 10000                                 |                          |                                       |                          |  |