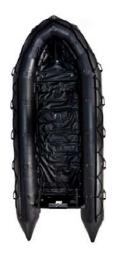

#### COMBAT TESTED

Well known throughout the world as the definitive Special Forces boat, the FC range is used by more elite soldiers and sailors than any other craft worldwide. It is the only craft of its type that has actually been used in combat in different theatres and comes thru with flying colors.

This is a result of its unique patented hull shape and various floor systems that allows it to carry combatants in a variety of missions. The hull shape is especially important as it can get a large load on the plane as well as give the driver unsurpassed maneuverability in different and often dangerous conditions.

Continually being updated for its ever-changing roles, the FC range is Zodiac Milpro most recognizable military boat.

- FUTURA™ SHAPE
- FAST INFLATION
- AIRDROP
- HELIDROP
- UNDERWATER CACHÉ

FC-420

FC-470