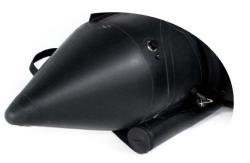

940 dtx<br>CSM / neoprene                   |         | 1880 dtx<br>CSM / neoprene                   |         | 1670 dtx<br>CSM / neoprene                   |         | 1670 dtx<br>CSM / neoprene                   |         |
| folded<br>dimensions  | 0,65 x 1,40 m <sup>2</sup><br>2' 2" x 4' 7" |         | 0,75 x 1,50 m <sup>2</sup><br>2' 6" x 4' 11" |         | 0,75 x 1,50 m <sup>2</sup><br>2' 6" x 4' 11" |         | 0,90 x 1,70 m <sup>2</sup><br>2' 11" x 5' 7" |         |
| floorboard            | - rigid<br>- roll-up                        |         | - rigid<br>- roll-up                         |         | - HPP<br>- rigid<br>- roll-up                |         | - rigid<br>- roll-up                         |         |







**HPP** floorboard

roll-up floorboard

rigid floorboard





**FUTURA™ Speed Tubes** 

Maneuvrability / Loading



Fast Inflation
Points

Fast deployment



Operation flexibility



Intercommunication / Inflation Valves

Safety / Inflation



**Large Self-bailer** 

Safety



**Large D-rings** 

Operation flexibility



**Lifting and Towing Points** 

Maneuver



**Overpressure Valves** 

Safety / Inflation

**FUTURA™ Hull Shape** 



## **Zodiac Milpro fabric**



### competitor's fabric

**Zodiac Milpro** 

**CSM / Neoprene Fabric** 

Resistance