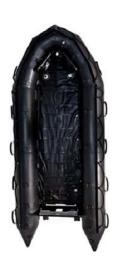

#### COMBAT TESTED

Well known throughout the world as the definitive Special Forces boat, the FC range is used by more elite soldiers and sailors than any other craft worldwide. It is the only craft of its type that has actually been used in combat in different theatres and comes thru with flying colors.

This is a result of its unique patented hull shape and various floor systems that allows it to carry combatants in a variety of missions. The hull shape is especially important as it can get a large load on the plane as well as give the driver unsurpassed maneuverability in different and often dangerous conditions.

Continually being updated for its ever-changing roles, the FC range is Zodiac Milpro most recognizable military boat.

- FUTURA™ SHAPE
- FAST INFLATION
- AIRDROP
- HELIDROP
- UNDERWATER CACHÉ

FC-420

FC-470