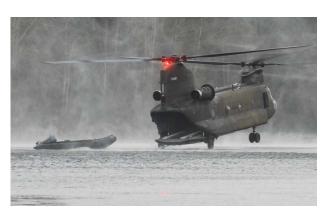

Continually being updated for its ever-changing roles, the FC range is Zodiac Milpro most recognizable military boat.

- FUTURA™ SHAPE
- FAST INFLATION
- AIRDROP
- HELIDROP
- UNDERWATER CACHÉ

FC-420

FC-470