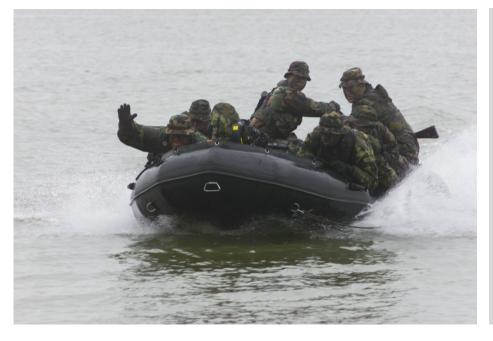

This is a result of its unique patented hull shape and various floor systems that allows it to carry combatants in a variety of missions. The hull shape is especially important as it can get a large load on the plane as well as give the driver unsurpassed maneuverability in different and often dangerous conditions.

Continually being updated for its ever-changing roles, the FC range is Zodiac Milpro most recognizable military boat.

- FUTURA™ SHAPE
- FAST INFLATION
- AIRDROP
- HELIDROP
- UNDERWATER CACHÉ

FC-420

FC-470