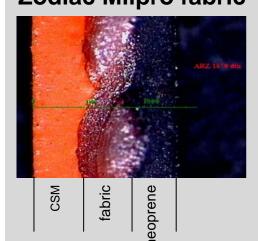

## **Zodiac Milpro fabric**

### competitor's fabric

**Zodiac Milpro** 

**CSM / Neoprene Fabric** 

Resistance