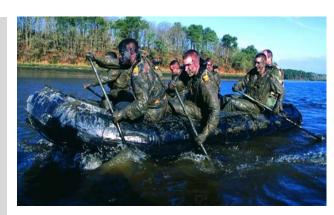

#### COMBAT TESTED

Well known throughout the world as the definitive Special Forces boat, the FC range is used by more elite soldiers and sailors than any other craft worldwide. It is the only craft of its type that has actually been used in combat in different theatres and comes thru with flying colors.

This is a result of its unique patented hull shape and various floor systems that allows it to carry combatants in a variety of missions. The hull shape is especially important as it can get a large load on the plane as well as give the driver unsurpassed maneuverability in different and often dangerous conditions.