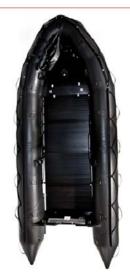

#### COMBAT TESTED

Well known throughout the world as the definitive Special Forces boat, the FC range is used by more elite soldiers and sailors than any other craft worldwide. It is the only craft of its type that has actually been used in combat in different theatres and comes thru with flying colors.

This is a result of its unique patented hull shape and various floor systems that allows it to carry combatants in a variety of missions. The hull shape is especially important as it can get a large load on the plane as well as give the driver unsurpassed maneuverability in different and often dangerous conditions.

Continually being updated for its ever-changing roles, the FC range is Zodiac Milpro most recognizable military boat.

- FUTURA™ SHAPE
- FAST INFLATION
- AIRDROP
- HELIDROP
- UNDERWATER CACHÉ

FC-420

FC-470