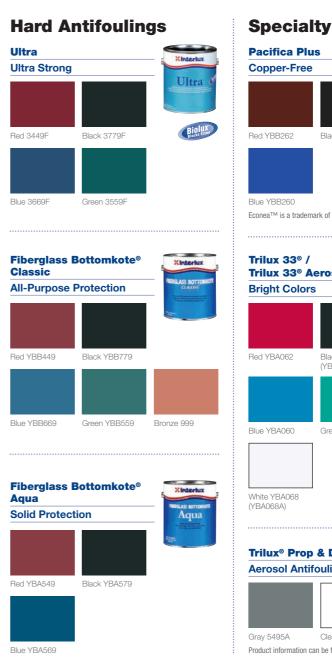

### Low Friction for Super Speed

| Pacifica Plu                       | IS                        |        | Xinteriux              |
|------------------------------------|---------------------------|--------|------------------------|
| Copper-Free                        |                           | 1      |                        |
|                                    |                           |        | Pacifica Plus          |
| Red YBB262                         | Black YBB263              |        | Biolux                 |
| Blue YBB260<br>Econea™ is a tradem | ark of Johnson & John     | son    |                        |
|                                    |                           |        |                        |
| Trilux 33® /<br>Trilux 33® A       | erosol                    |        | Xinteriux              |
| Bright Colors                      | 5                         |        | Trilux 33              |
| Red YBA062                         | Black YBA063<br>(YBA063A) |        | Xintantus<br>Trilux 33 |
|                                    |                           |        | Salary and             |
| Blue YBA060                        | Green YBA061              |        | Biolux                 |
|                                    |                           |        |                        |
| White YBA068<br>(YBA068A)          |                           | Aeroso | ol code in bracket     |
|                                    |                           |        |                        |
| Trilux <sup>®</sup> Prop           | & Drive                   |        | _                      |