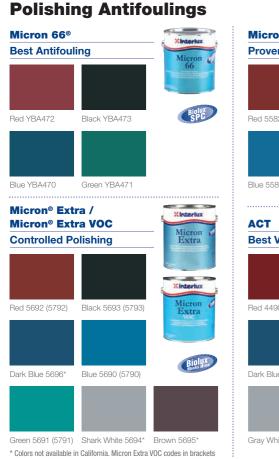

### Low Friction for Super Speed

| Pacifica Plu                       | IS                        |        | Xinteriux              |
|------------------------------------|---------------------------|--------|------------------------|
| Copper-Free                        |                           | 1      |                        |
|                                    |                           |        | Pacifica Plus          |
| Red YBB262                         | Black YBB263              |        | Biolux                 |
| Blue YBB260<br>Econea™ is a tradem | ark of Johnson & John     | son    |                        |
|                                    |                           |        |                        |
| Trilux 33® /<br>Trilux 33® A       | erosol                    |        | Xinteriux              |
| Bright Colors                      | 5                         |        | Trilux 33              |
| Red YBA062                         | Black YBA063<br>(YBA063A) |        | Xintantus<br>Trilux 33 |
|                                    |                           |        | Salary and             |
| Blue YBA060                        | Green YBA061              |        | Biolux                 |
|                                    |                           |        |                        |
| White YBA068<br>(YBA068A)          |                           | Aeroso | ol code in bracket     |
|                                    |                           |        |                        |
| Trilux <sup>®</sup> Prop           | & Drive                   |        | _                      |