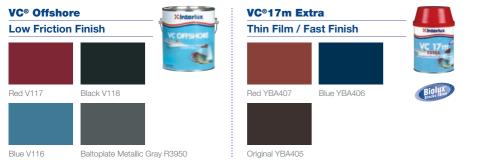

# Antifoulings

| CSO   |
|-------|
|       |
|       |
|       |
| e 55  |
|       |
| xilux |
| 1     |
|       |
|       |
| Ob    |
|       |
|       |
|       |