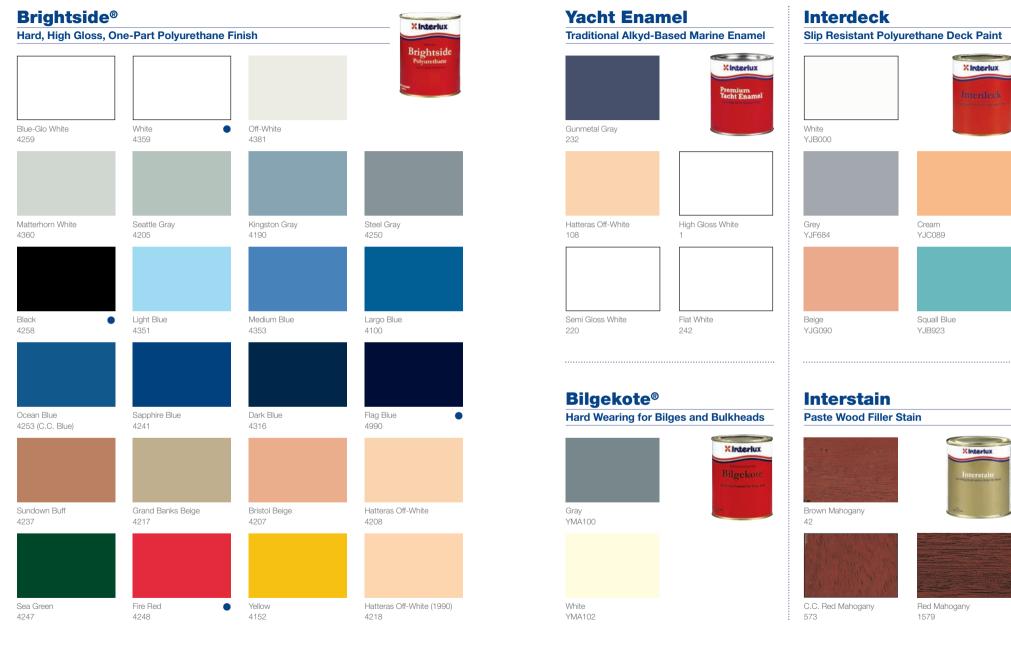

While every care is taken to match colors on this card, the manufacturers cannot be responsible for slight variations.

## **Topside Finishes**

• Also available as Brightside<sup>®</sup> Boottop & Striping Enamel

While every care is taken to match colors on this card, the manufacturers cannot be responsible for slight variations. Products mentioned in this document are trademarks of, or licensed to, AkzoNobel. © Akzo Nobel N.V. 2009.