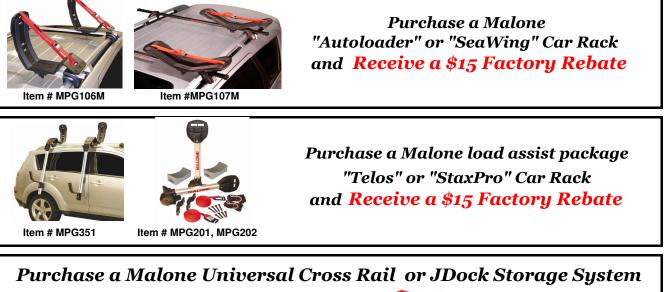

## Defender's 14th Annual Warehouse Sale (3/25/10 - 3/28/10)

Purchase a Malone product from one of the Dealers listed below and receive a rebate from Malone Auto Racks. Simply fill out this rebate form, circle the item you purchased, and mail it along with your <u>original</u> sales receipt\*\* to Malone Auto Racks and they will send you a check for the rebate amount. All rebates MUST be postmarked within 30 days from the date of purchase. Please allow 30 days processing and mailing time for rebate checks.