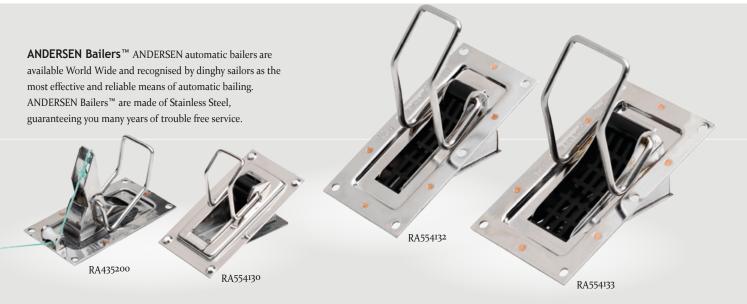

## **Accessories**

| Bailers for inside mounting                                                                                                                             |                 |                           |                |                     |        |                   |                           |                      |                       |         |
|---------------------------------------------------------------------------------------------------------------------------------------------------------|-----------------|---------------------------|----------------|---------------------|--------|-------------------|---------------------------|----------------------|-----------------------|---------|
| Product No.                                                                                                                                             | Fitting<br>Hole | Nominal Hull<br>Thickness | Flange<br>Size | Size of<br>Opening  | Weight | Fitting<br>Hole   | Nominal Hull<br>Thickness | Flange<br>Size       | Size of<br>Opening    | Weight  |
| RA435200 Super Mini Special*                                                                                                                            | 40 x 85 mm      | 8 mm                      | 61 x 106 mm    | 250 mm <sup>2</sup> | 175 g  | 1 5/8 x 3 3/8 in. | 5/16 in.                  | 2 7/16 x 4 3/16 in.  | 0.387 in <sup>2</sup> | 6.2 oz  |
| RA554131 Super Mini                                                                                                                                     | 40 x 85 mm      | 8 mm                      | 61 x 106 mm    | 250 mm <sup>2</sup> | 175 g  | 1 5/8 x 3 3/8 in. | 5/16 in.                  | 2 7/16 x 4 3/16 in.  | 0.387 in <sup>2</sup> | 6.2 oz  |
| RA554132 Super Medium                                                                                                                                   | 43 x 110 mm     | n 8 mm                    | 67 x 135 mm    | 350 mm <sup>2</sup> | 275 g  | 1 3/4 x 4 3/8 in. | 5/16 in.                  | 2 11/16 x 5 5/16 in. | 0.543 in <sup>2</sup> | 9.7 oz  |
| RA554133 Super Max                                                                                                                                      | 54 x 110 mm     | n 8 mm                    | 78 x 135 mm    | 540 mm <sup>2</sup> | 320 g  | 2 1/8 x 4 3/8 in. | 3/8 in.                   | 3 1/8 x 5 5/16 in.   | 0.837 in <sup>2</sup> | 11.3 oz |
| *Super Mini Special is designed for racing dinghies where the bailer is operated from a hiking position, this bailer is mounted without a spring lever. |                 |                           |                |                     |        |                   |                           |                      |                       |         |

## Bailers for outside mounting Flange Flange Size Fitting Hole Nominal Hull Size of Opening Fitting Hole Nominal Hull Size of Product No. Weight Weight Thickness Size Thickness Opening 5/32 in. RA554130 Mini 38 x 73 mm 56 x 92 mm 255 mm<sup>2</sup> 100 g 1 1/2 x 2 7/8 in. 2 1/4 x 3 5/8 in. 0.395 in<sup>2</sup> 3.5 oz 4 mm RA554136 Large 41 x 104 mm 4 mm 80 x 142 mm 435 mm<sup>2</sup> 275 g 1 5/8 x 4 1/8 in. 5/32 in. 3 3/16 x 5 9/16 in. 0.674 in<sup>2</sup> 9.7 oz