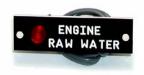

## SAVE -YOUR-ENGINE KIT

- Monitors Raw Water Flow
- Sounds audible alarm and activates Red Light panel if cooling water flow stops
- Kits for 1/2" to 3"
- Includes Flow Detector, 85db Piezo Buzzer, and Red Light Panel