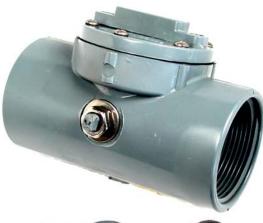

**NOTE:** Always use a flow detector that is the same size or smaller than the hose size. For example use a 20064 kit for 1-1/4" hose **NOT** 20062 (which has a 1-1/2" flow Detector)

20062 and 20063

20064