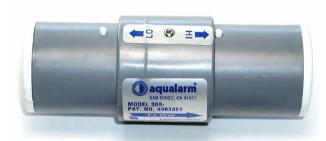

Design does not restrict water flow

Patented — US Patent No. 4963857 (Liquid Flow Detector)

20062 Save-Your-Engine Kit For hose size 1-1/2"

20063 Save-Your-Engine Kit For hose size 2" and up

20064 Save-Your-Engine Kit For hose size 1/2" through 1-1/4" (Adjustable)