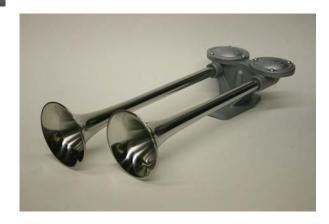

|       |
| Weight                      | 2 lb 6 oz                     | lb/oz |
| Main Materials (Trumpets)   | Stainless Steel               |       |

Painted Aluminum
OE / Aftermarket

#### **Dimensions - mm**



#### **Available Electrical Connection**

Main Materials (Base)

**Main Applications** 

1/4" Blade terminals on compressor.

Horns are available with or without compressor.

#### **Other Specifications**

<u>Mechanical connection</u>: Flat and rigid surface, trumpet pointed downwards 3 to 5 degrees minimum.

<u>Horn's Protection:</u> Designed for external use. Not

to be submerged.

Packaging: Unit box.

Master carton: Options available.

**Bracket style:** 

Mounts through base.

### **Conforms To The Following Standards**

MANUFACTURING ✓ ISO 9001