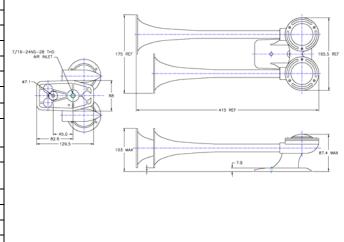

| °F    |
| Storage temperature range   | -30° to +180°                 | °F    |
| Corrosion resistance        | > 480 (salt spray test)       | Hours |
| Operating relative humidity | 30 to 80                      | %     |
| Durability (1 sec ON, 4 sec | 20,000                        | Cycle |
| OFF)                        |                               | S     |
| Continuous blowing          | 3 minimum                     | min   |
| Electrical insulation       | 1000                          | Vdc   |
| (compressor)                |                               |       |
| Weight                      | 2 lb 6 oz                     | lb/oz |
| Main Materials (Trumpets)   | Stainless Steel               |       |

Painted Aluminum
OE / Aftermarket

#### **Dimensions - mm**



#### **Available Electrical Connection**

Main Materials (Base)

**Main Applications** 

1/4" Blade terminals on compressor.

Horns are available with or without compressor.

#### **Other Specifications**

<u>Mechanical connection</u>: Flat and rigid surface, trumpet pointed downwards 3 to 5 degrees minimum.

<u>Horn's Protection:</u> Designed for external use. Not

to be submerged.

Packaging: Unit box.

Master carton: Options available.

**Bracket style:** 

Mounts through base.

### **Conforms To The Following Standards**

MANUFACTURING ✓ ISO 9001