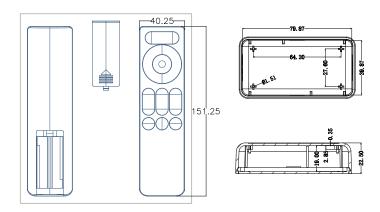

perience to the next level. You can control the lighting in three lighting zones all from the one remote.

Note: For control of additional lighting zones, additional speaker lighting controller modules must be purchased.

#### STATIC AND DYNAMIC COLOR OPTIONS

A range of colors are available in both static and dynamic modes with the RGB speakers to complement your music and enhance your onboard audio entertainment experience.

Select one of the 12 colors available on the remote, or change modes to cycle automatically through the color range with one of the 16 speed options.

#### INTUITIVE TOUCH REMOTE CONTROL

The MS-RGBRC wireless remote features easy to use touch controls, including an intuitive color select wheel to easily change the lighting on Fusion's RGB speakers.

### DIMENSIONS



### **SPECIFICATIONS**

| Input Voltage         | 10.8 to 16 V dc                |  |
|-----------------------|--------------------------------|--|
| Output Current        | 2A max. per color              |  |
| Speakers Controlled   | Up to 4 pairs of RGB speakers  |  |
| Operating Temperature | 0°C to 50°C                    |  |
| Battery Type          | AAA (2 batteries are required) |  |
| Radio Frequency Range | 2.4GHz                         |  |
| Control Distance      | 10 meters                      |  |

| FUSION PRODUCT INFO                           |              |                |  |
|-----------------------------------------------|--------------|----------------|--|
| CODE                                          | GARMIN PN    | EAN-13 BARCODE |  |
| MS-RGBRC