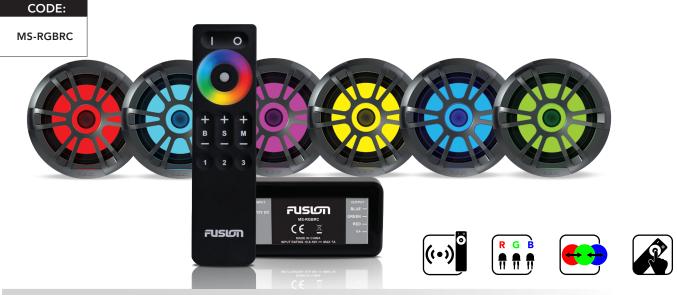

#### WIRELESS REMOTE

AND SPEAKER LIGHTING CONTROLLER MODULE

#### WIRELESS REMOTE CONTROL

Enjoy full control of the illumination options and functions of Fusion's RGB speakers with the MS-RGBRC wireless remote controller.

The wireless remote controller is portable and will function up to 10m from the speaker lighting controller module.

## CONTROL OF THE LED ILLUMINATION ON FUSION'S RGB SPEAKERS

Enhance your on-board audio entertainment experience with the MS-RGBRC remote controller for Fusion's RGB speakers.

Simply select your desired color, brightness, speed and mode to set the tone or match the LEDs to your music, taking your entertainment experience to the next level. You can control the lighting in three lighting zones all from the one remote.

#### STATIC AND DYNAMIC COLOR OPTIONS

A range of colors are available in both static and dynamic modes with the RGB speakers to complement your music and enhance your onboard audio entertainment experience.

Select one of the 12 colors available on the remote, or change modes to cycle automatically through the color range with one of the 16 speed options.

#### INTUITIVE TOUCH REMOTE CONTROL

The MS-RGBRC wireless remote features easy to use touch controls, including an intuitive color select wheel to easily change the lighting on Fusion's RGB speakers.

### **SPECIFICATIONS**

| Input Voltage         | 10.8 to 16 V dc                |  |
|-----------------------|--------------------------------|--|
| Output Current        | 2A max. per color              |  |
| Speakers Controlled   | Up to 4 pairs of RGB speakers  |  |
| Operating Temperature | 0°C to 50°C                    |  |
| Battery Type          | AAA (2 batteries are required) |  |
| Radio Frequency Range | 2.4GHz                         |  |
| Control Distance      | 10 meters                      |  |