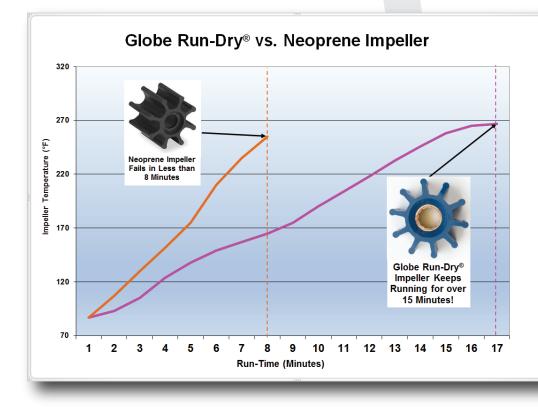

## Globe's Most Popular Impellers are Even Better than Ever

The Only Impellers in the world guaranteed to Run-Dry for up to 15 minutes! Time on the water is precious, so trust the most reliable components available. Tests prove that Globe's Run-Dry impellers outperform standard neoprene or rubber impellers and are guaranteed to run-dry for up to 15 minutes.