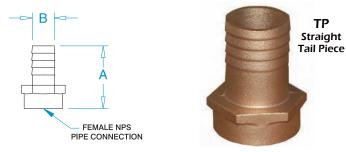

## THE CONCEPT

TP and TPC Series tail pieces are threaded with NPS (straight) female pipe thread, and are for use with GROCO® SV Series seacocks or with any product with straight male pipe thread.

The use of TP and TPC Series tail pieces on products with NPT (tapered) pipe thread is recommended only for low pressure applications, and then only with a generous application of pipe sealant or thread tape.

|            | MODEL NO. | THREAD<br>NPS | THREAD<br>NPT | A<br>inch | B<br>inch | PKG |
|------------|-----------|---------------|---------------|-----------|-----------|-----|
| NEV<br>SIZ | TPT-5062  | -             | 1/2"          | 2.16      | 5/8"      | 1   |
|            | TPT-5075  | -             | 1/2"          | 2.16      | 3/4"      | 1   |
|            | TPT-625   | -             | 3/4"          | 2.16      | 5/8"      | 1   |
|            | 🚺 TPT-750 | -             | 3/4"          | 2.16      | 3/4"      | 1   |
|            | TPT-1075  | -             | 1"            | 2.13      | 3/4"      | 1   |
|            | TP-750    | 3/4"          | -             | 2.13      | 3/4"      | 1   |
|            | TP-1000   | 1"            | -             | 2.13      | 1"        | 1   |
|            | TP-1250   | 1-1/4"        | -             | 2.75      | 1-1/4"    | 1   |
|            | TP-1500   | 1-1/2"        | -             | 2.75      | 1-1/2"    | 1   |
|            | TP-2000   | 2"            | -             | 2.50      | 2"        | 1   |
|            | TP-2500   | 2-1/2"        | -             | 2.50      | 2-1/2"    | 1   |

## **TP SERIES - STRAIGHT BRONZE TAIL PIECE**