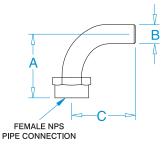

## TPC Series 90° tail pieces are comprised of two pieces. The swivel may be rotated in any direction to facilitate ease of hook-up; then the nut is tightened.

| MODEL NO. | THREAD<br>NPS | A<br>inch | B<br>inch | C<br>inch | PKG |
|-----------|---------------|-----------|-----------|-----------|-----|
| TPC-750   | 3/4"          | 2.75      | 3/4"      | 2.63      | 1   |
| TPC-1000  | 1″            | 2.75      | 1 "       | 2.38      | 1   |
| TPC-1250  | 1-1/4"        | 2.50      | 1-1/4"    | 2.38      | 1   |
| TPC-1500  | 1-1/2"        | 3.75      | 1-1/2"    | 2.75      | 1   |
| TPC-2000  | 2"            | 3.75      | 2"        | 3.63      | 1   |
| TPC-2500  | 2-1/2"        | 4.50      | 2-1/2"    | 4.50      | 1   |

## **TPC SERIES - 90° BRONZE TAIL PIECE**