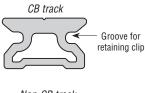

#### Inspect carefully for:

- Cracked, corroded, or elongated shackles: Replace immediately.
- Loose car fasteners: Check all screws and cotter pins.
- Loose track or end control screws: If possible check underneath the deck to inspect for stress cracking and other damage. Pay careful attention to high-beam track on cabintop.
- Missing bearings: See chart on back for replacement ball bearings.
- Bent wire clip (CB only): Check that the ball retaining wire clip is not visibly damaged. See chart on back

for replacement wire clips. Replacement CB Cars will not roll on older track. CB cars require a groove in the track for the car's ball retaining wire.

Find specific information at www.harken.com/manuals.