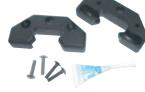

#### **Endcap Sets (No Balls)**

Use for older non-CB ball bearing cars

| System size | Description | Part No. |  |  |  |  |
|-------------|-------------|----------|--|--|--|--|
| Small Boat  | Plastic     | HSB78    |  |  |  |  |
| Midrange    | Plastic     | HMR3     |  |  |  |  |
| Midrange    | Aluminum    | HC1653   |  |  |  |  |
| Big Boat    | Plastic     | HBB48    |  |  |  |  |
| Big Boat    | Aluminum    | HC289    |  |  |  |  |