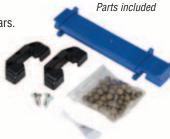

#### **Traveler Rebuild Kits**

Use for older non-CB ball bearing cars. Kit contains new endcaps, screws, Torlon ball bearings, ball loader, blue Loctite®, and instructions.

| Part<br>No. | Description | Torlon Ball<br>Quantity |
|-------------|-------------|-------------------------|
| HSB501      | Small Boat  | 64                      |
| HMR99       | Midrange    | 60                      |
| HBB197      | Big Boat    | 60                      |

Parts included