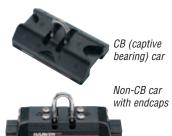

#### Inspect carefully for:

- Cracked, corroded, or elongated shackles: Replace immediately.
- Loose car fasteners: Check all screws and cotter pins.
- Loose track or end control screws: If possible check underneath the deck to inspect for stress cracking and other damage. Pay careful attention to high-beam track on cabintop.
- Missing bearings: See chart on back for replacement ball bearings.
- Bent wire clip (CB only): Check that the ball retaining wire clip is not visibly damaged. See chart on back

for replacement wire clips. Replacement CB Cars will not roll on older track. CB cars require a groove in the track for the car's ball retaining wire.

Find specific information at www.harken.com/manuals.