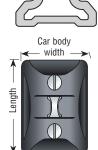

### Method

1. If you only need to determine system size, simply measure the top of the track and use the Car Body and Track Widths chart below.

2. To identify a particular slider or ball bearing car, measure the car body width (not including control blocks) and then use the lengths in the Car Identification chart on back to find specific cars.

Track width

## **Car Body and Track Widths**

|                   | Car body                  |    | Track                     |    |  |
|-------------------|---------------------------|----|---------------------------|----|--|
| System size       | in                        | mm | in                        | mm |  |
| Micro CB          | <b>1</b> 9/ <sub>16</sub> | 40 | 1/2                       | 13 |  |
| Small Boat CB     | 21/4                      | 57 | 7/8                       | 22 |  |
| Small Boat Non-CB | 23/16                     | 56 | 7/8                       | 22 |  |
| Midrange CB       | 23/4                      | 70 | <b>1</b> 1/ <sub>16</sub> | 27 |  |
| Midrange Non-CB   | 23/4                      | 70 | <b>1</b> 1/ <sub>16</sub> | 27 |  |
| Big Boat CB       | 33/8                      | 85 | 11/4                      | 32 |  |
| Big Boat Non-CB   | 35/16                     | 84 | 11/4                      | 32 |  |