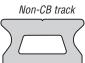

#### Inspect carefully for:

- Cracked, corroded, or elongated shackles: Replace immediately.
- Loose car fasteners: Check all screws and cotter pins.
- Loose track or end control screws: If possible check underneath the deck to inspect for stress cracking and other damage. Pay careful attention to high-beam track on cabintop.
- Missing bearings: See chart on back for replacement ball bearings.
- Bent wire clip (CB only): Check that the ball retaining wire clip is not visibly damaged. See chart on back

for replacement wire clips. Replacement CB Cars will not roll on older track. CB cars require a groove in the track for the car's ball retaining wire.

Find specific information at www.harken.com/manuals.