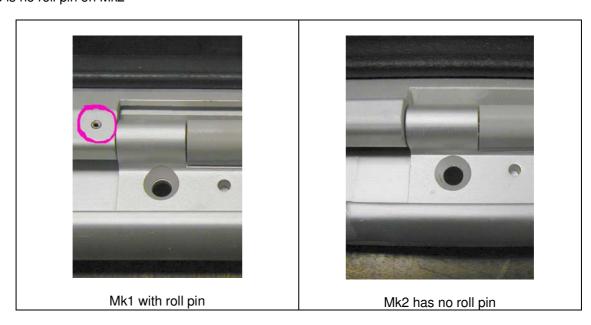

## Roll Pin

On Mk1 hatches a roll pin is visible on the underside of the lid near the hinge. There is no roll pin on Mk2