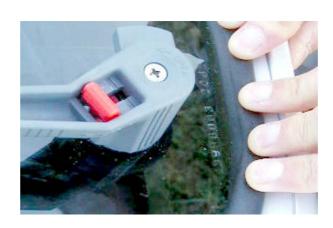

## Lens Code

All Low & Medium Profile hatches have a lens code Standard sizes of Mk1 hatches have a code that starts 399.... Standard sizes of Mk2 hatches have a code that starts A399...

Non-standard sizes hatches may not follow this pattern