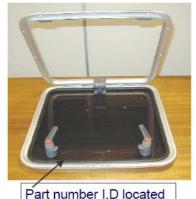

## LOW & MEDIUM PROFILE HATCH MK1 & MK2 IDENTIFICATION

## <u>Date</u>

The Low & Medium Profile Hatches changed from Mk1 to Mk2 version between July and December 2000

Note: All Bénéteau and Bavaria hatches are Mk2

## Roll Pin

On Mk1 hatches a roll pin is visible on the underside of the lid near the hinge. There is no roll pin on Mk2



## Lens Code

All Low & Medium Profile hatches have a lens code Standard sizes of Mk1 hatches have a code that starts 399.... Standard sizes of Mk2 hatches have a code that starts A399...

Non-standard sizes hatches may not follow this pattern



Part number I.D located here.



===000===

Sheet created 02-Mar-2010