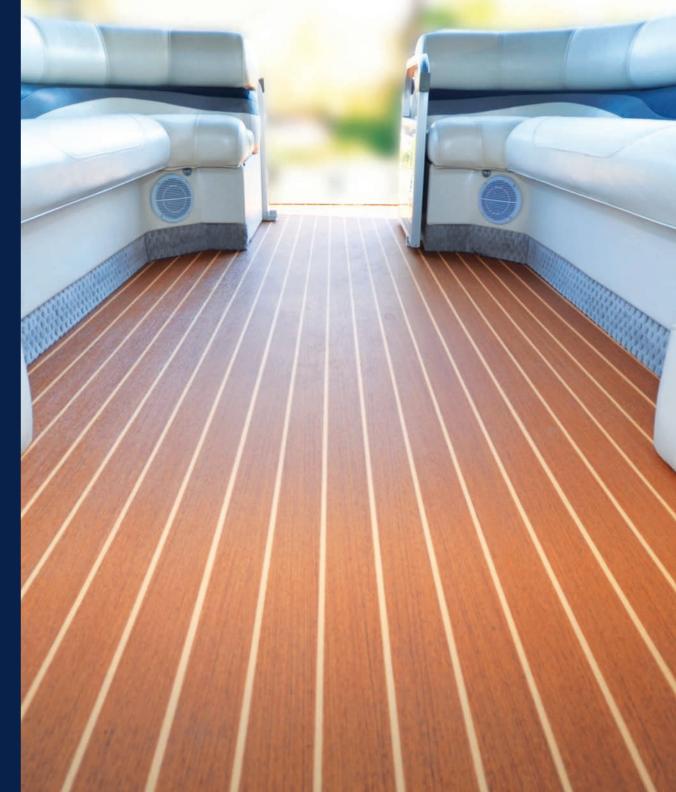

## **LONMARINE® WOOD**

MED and USCG Compliant

LONMARINE WOOD is Lonseal's high-performance, slip-resistant marine safety flooring that has been specifically manufactured to comply with MED specifications for international markets and is USCG approved. Lonseal's marine wood looks come in both matte and glossy styles, and have color coordinating trims.