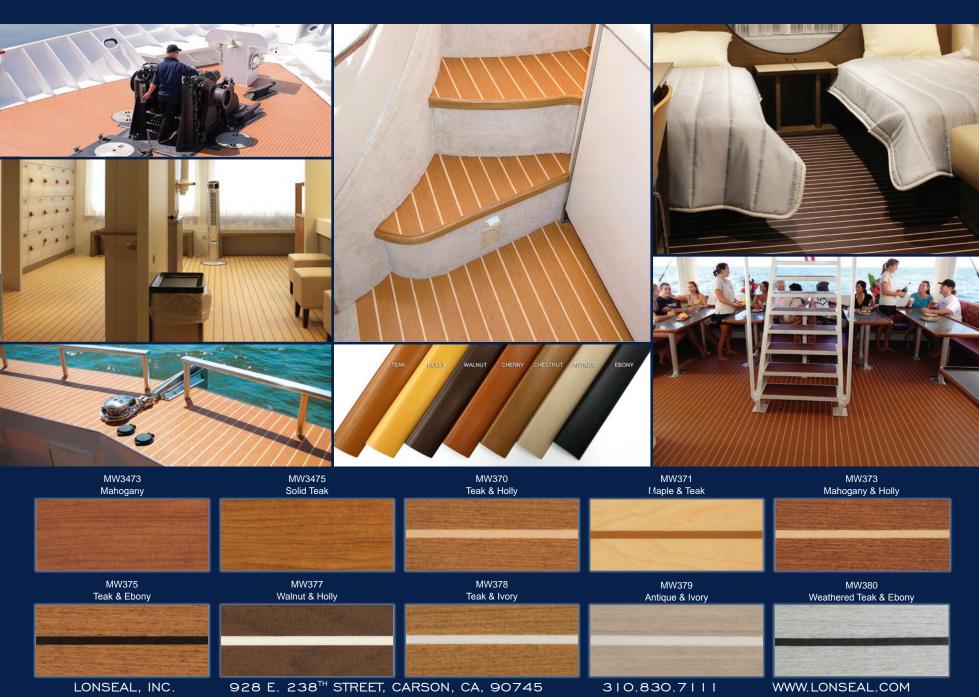

## **LONMARINE® WOOD**

MED and USCG Compliant

LONMARINE WOOD is Lonseal's high-performance, slip-resistant marine safety flooring that has been specifically manufactured to comply with MED specifications for international markets and is USCG approved. Lonseal's marine wood looks come in both matte and glossy styles, and have color coordinating trims.