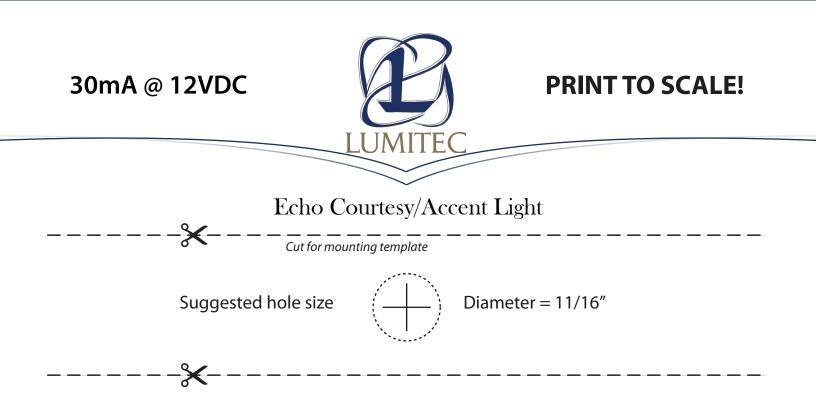

## **Mounting Instructions**

- Drill mounting hole using suggested 11/16" diameter bit.
- Place Accent / Courtesy light into mounting hole and secure with PVC nut provided.
- Attach appropriate electrical wiring and enjoy.