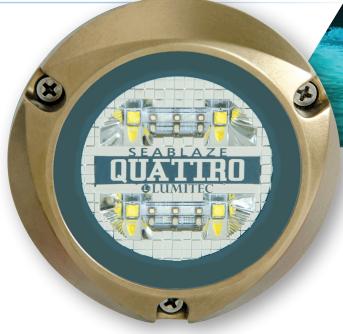

SeaBlaze Quattro

LED Underwater Light

- 2000+ TRUE Lumens Output
- Available in Dual Color & Spectrum
- Marine Grade Bronze Housing
- New Cross Fade Mode
- Lower Price Than Previous SB3

## **SeaBlaze Quattro Underwater Light**The new standard in value underwater lighting

Since 2008, the SeaBlaze family of underwater lights has maintained its position as the undisputed value leader in underwater lighting.

New for 2018 we proudly introduce SeaBlaze Quattro. Built on the shoulders of the world's most popular underwater light, SeaBlaze3,

and leveraging the technology of its big brother SeaBlazeX, SeaBlaze Quattro boasts more than 2000 lumens, multi-mode output including cross fade, and a marine grade bronze housing. Available in white/blue dual color or dazzling Spectrum output, SeaBlaze Quattro is the new standard for high-performance value in underwater lighting.