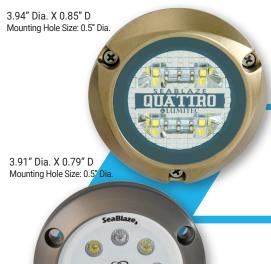

SeaBlaze Quattro

LED Underwater Light

- 2000+ TRUE Lumens Output
- Available in Dual Color & Spectrum
- Marine Grade Bronze Housing
- New Cross Fade Mode
- Lower Price Than Previous SB3

New for 2018 we proudly introduce SeaBlaze Quattro. Built on the shoulders of the world's most popular underwater light, SeaBlaze3,

and leveraging the technology of its big brother SeaBlazeX, SeaBlaze Quattro boasts more than 2000 lumens, multi-mode output including cross fade, and a marine grade bronze housing. Available in white/blue dual color or dazzling Spectrum output, SeaBlaze Quattro is the new standard for high-performance value in underwater lighting.

## SeaBlaze Quattro to SeaBlaze3 Comparison

| SeaBlaze Quattro |                                   |         |     | † Integrating sphere measured lumens within 1 minute of initial startup |          |       |       |         |  |  |
|------------------|-----------------------------------|---------|-----|-------------------------------------------------------------------------|----------|-------|-------|---------|--|--|
| SKU              | COLOR OUTPUT                      | HOUSING | CRI | CCT                                                                     | VOLTAGE  | 12VDC | 24VDC | LUMENS† |  |  |
| 101511           | Dual Color White/Blue, Cross Fade | Bronze  | 70+ | 6500                                                                    | 10-30vDC | 2.1A  | 1.1A  | 2000+   |  |  |
| 101510           | Spectrum Full-Color RGBW          | Bronze  | 70+ | 6500                                                                    | 10-30vDC | 2.1A  | 1.1A  | 2000+   |  |  |