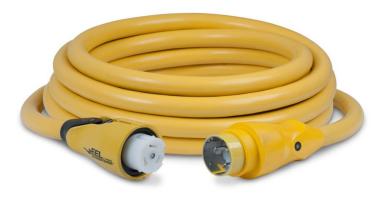

#### Description

50A 125V Shore Power EEL Cordset, Yellow, 25'

#### Cable

Size: Conductors: Strand Count: Nominal Diameter: 6 AWG (13.3 mm<sup>2</sup>) 3 266 0.96"

50A

125V

### **Mechanical Specification** Length: Connection Type:

25 ft SS1-50R Female and SS1-50P Male Twist-Lock with EEL

**Standards and Certifications** File E54506 UL Listed:

50A 125V Locking w/ Sealing Collar System