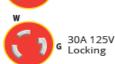

#### Description

50A 125/250V to (2) 30A 125V Shore Power Reverse "Y" Adapter, Yellow

## **Mechanical Specification**

Length: N/A

Connection Type(s): SS2-50R Female to (2) L5-30P Male

Twist-Lock

Overall Length: 76"

50A 125/250V Locking w/ Sealing Collar System