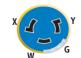

#### Description

50A 125/250V to (2) 30A 125V Shore Power Reverse "Y" Adapter, Yellow

## **Mechanical Specification**

Length: N/A

Connection Type(s): SS2-50R Female to (2) L5-30P Male

Twist-Lock

Overall Length: 76"

50A 125/250V Locking w/ Sealing Collar System