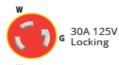

#### Description

50A 125/250V to (2) 30A 125V Shore Power Reverse "Y" Adapter, Yellow

## **Mechanical Specification**

Length: N/A

Connection Type(s): SS2-50R Female to (2) L5-30P Male

Twist-Lock

Overall Length: 76"

50A 125/250V Locking w/ Sealing Collar System