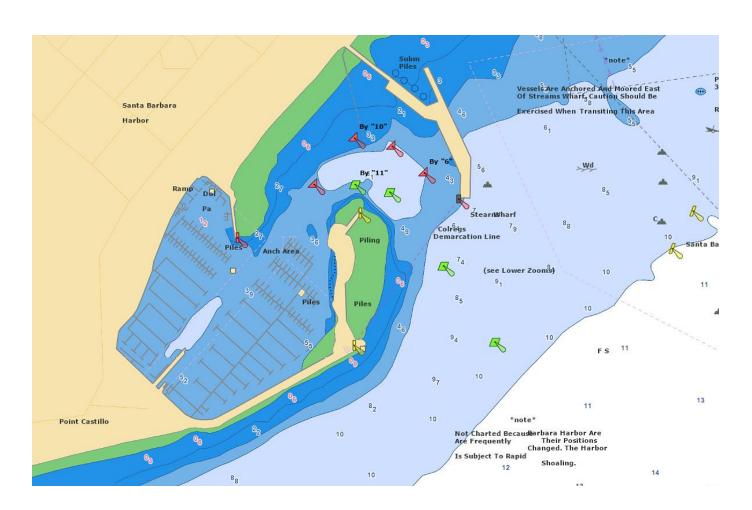

# TZ NOAA VECTOR CHARTS

Free

TZ NOAA VECTOR charts offer free vector data sets that represent NOAA's newest and most powerful electronic charting product.

**MWVSUSAMAP11.1 - NOAA VECTOR CHARTS & USACE INLAND CHARTS** 