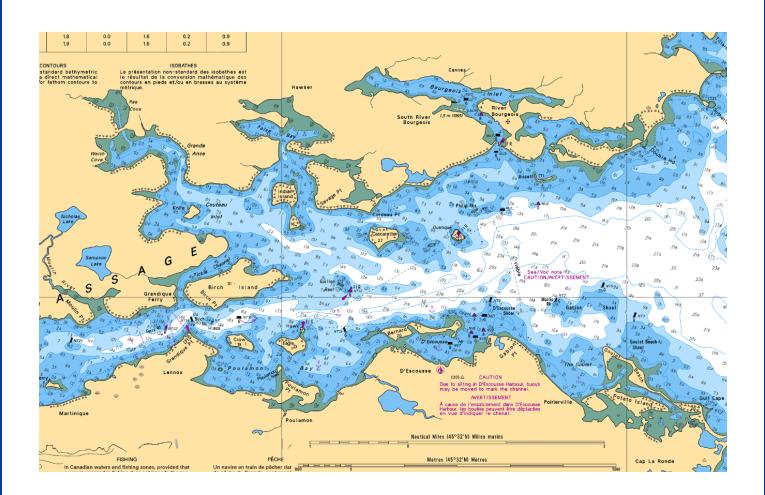

#### TZ RASTER CHARTS

\$300 Wide | \$600 Mega Wide

TZ RASTER charts offer the same data contained in paper charts from the local hydrographic services, which are the most reliable sources when it comes to cartography.

WRMNA902MAP7.1 - CANADA EAST