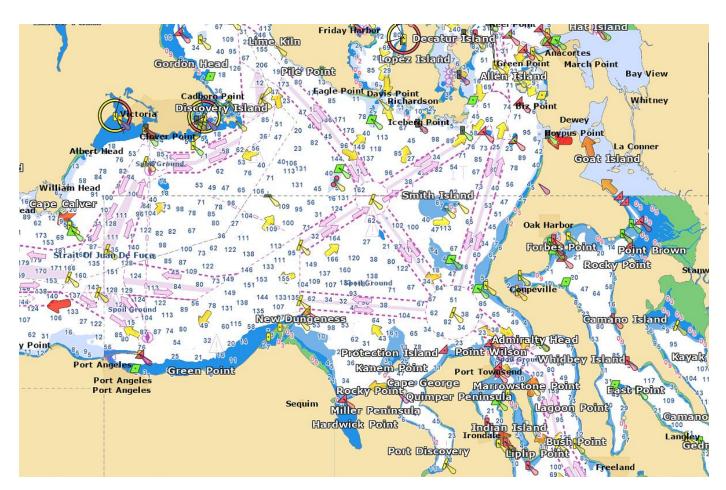

# TZ NAVIONICS VECTOR CHARTS

\$300 Wide | \$600 Mega Wide

TZ NAVIONICS VECTOR charts offer a complete coverage in zones where Raster charts are not available. They provide extra information such as marinas and points of interest (POI).

**WVNNA911MAP5.1 - CENTRAL AMERICA** 