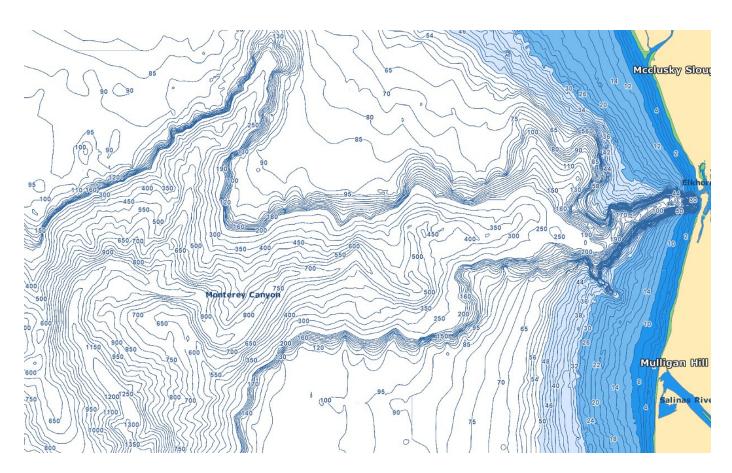

## TZ FISHING CHARTS

\$100

With TZ FISHING charts you can see dense contours for both coastal and off-shore locations, giving you a detailed, accurate depiction of the underwater landscape.

FISHNA024V1.1 - USA WEST COAST AND HAWAII