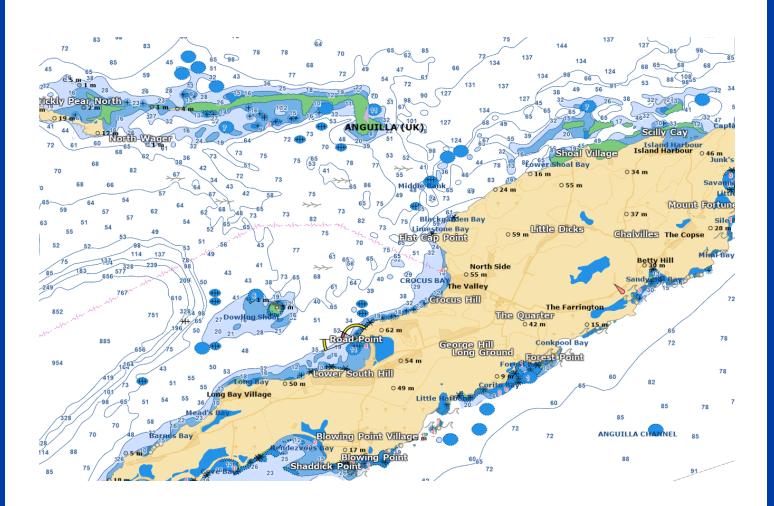

### TZ VECTOR CHARTS

\$300 Wide | \$600 Mega Wide

TZ VECTOR charts offer a complete coverage in zones where Raster charts are not available. They provide extra information such as marinas and points of interest (POI).

WVJNAM027MAP13.1 - CENTRAL AMERICA & CARIBBEAN