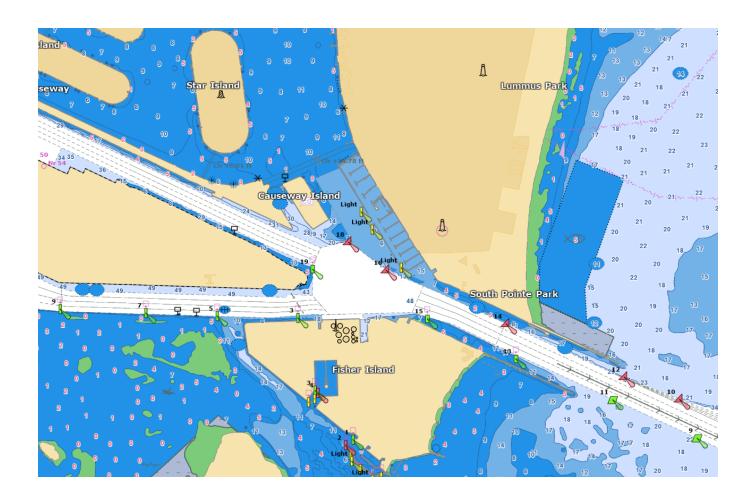

# TZ NOAA VECTOR CHARTS

Free

TZ NOAA VECTOR charts offer free vector data sets that represent NOAA's newest and most powerful electronic charting product.

**MWVSUSAMAP11.1 - NOAA VECTOR CHARTS & USACE INLAND CHARTS** 

WVJNAM027MAP13.1 - CENTRAL AMERICA & CARIBBEAN