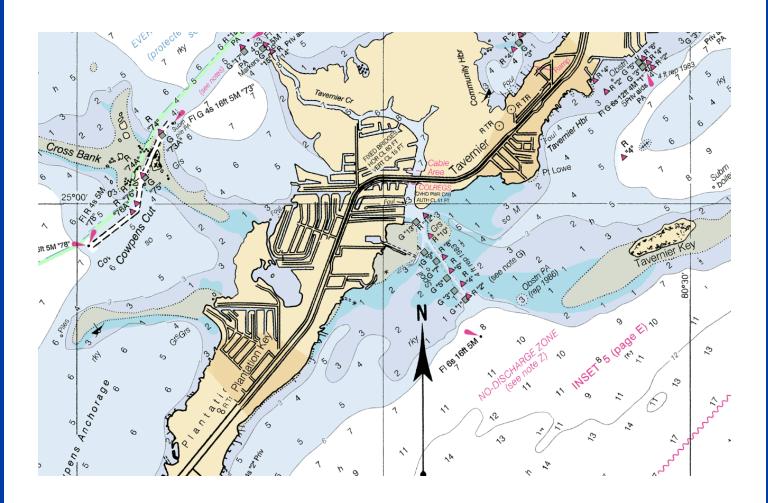

# TZ NAVIONICS VECTOR CHARTS

\$300 Wide | \$600 Mega Wide

TZ NAVIONICS VECTOR charts offer a complete coverage in zones where Raster charts are not available. They provide extra information such as marinas and points of interest (POI).

**WVNNA911MAP5.1 - CENTRAL AMERICA** 