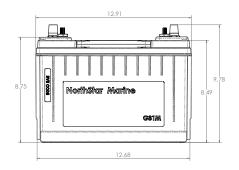

### Nominal Technical Specifications

| BCI Group Number            | 31           |
|-----------------------------|--------------|
| Height with Terminal        | 9.78 in      |
| Width                       | 6.77 in      |
| Length with Rib             | 12.91 in     |
| Weight                      | 74 lbs       |
| Terminal Configuration      | Marine       |
| Pulse Cranking Amps         | 2,150 A      |
| CA/MCA Rating at 32°F       | 1,370 A      |
| Cold Cranking Amps at 0°F   | 1,150 A      |
| Cold Cranking Amps at -20°F | 900 A        |
| Reserve Capacity            | 220 min      |
| Capacity - 20 Hour Rate     | 101 Ah       |
| Capacity - 10 Hour Rate     | 97 Ah        |
| Internal Resistance         | 2.8 mΩ       |
| Short Circuit Current       | 5,000 A      |
| Warranty                    | 3 years full |