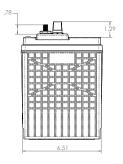

### Nominal Technical Specifications

| BCI Group Number            | 31           |
|-----------------------------|--------------|
| Height with Terminal        | 9.78 in      |
| Width                       | 6.77 in      |
| Length with Rib             | 12.91 in     |
| Weight                      | 74 lbs       |
| Terminal Configuration      | Marine       |
| Pulse Cranking Amps         | 2,150 A      |
| CA/MCA Rating at 32°F       | 1,370 A      |
| Cold Cranking Amps at 0°F   | 1,150 A      |
| Cold Cranking Amps at -20°F | 900 A        |
| Reserve Capacity            | 220 min      |
| Capacity - 20 Hour Rate     | 101 Ah       |
| Capacity - 10 Hour Rate     | 97 Ah        |
| Internal Resistance         | 2.8 mΩ       |
| Short Circuit Current       | 5,000 A      |
| Warranty                    | 3 years full |