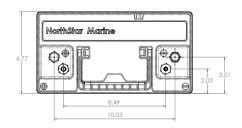

### Nominal Technical Specifications

| BCI Group Number            | 31           |
|-----------------------------|--------------|
| Height with Terminal        | 9.78 in      |
| Width                       | 6.77 in      |
| Length with Rib             | 12.91 in     |
| Weight                      | 74 lbs       |
| Terminal Configuration      | Marine       |
| Pulse Cranking Amps         | 2,150 A      |
| CA/MCA Rating at 32°F       | 1,370 A      |
| Cold Cranking Amps at 0°F   | 1,150 A      |
| Cold Cranking Amps at -20°F | 900 A        |
| Reserve Capacity            | 220 min      |
| Capacity - 20 Hour Rate     | 101 Ah       |
| Capacity - 10 Hour Rate     | 97 Ah        |
| Internal Resistance         | 2.8 mΩ       |
| Short Circuit Current       | 5,000 A      |
| Warranty                    | 3 years full |