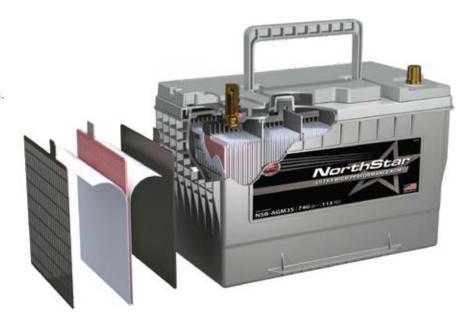

# NorthStar Engine Start Batteries deliver superior cranking, unrivaled cycling, faster recharge and minimal maintenance.

- Pure Lead AGM Technology delivers exceptional CCA ratings and reserve capacity cycling ability
- Quick starting every time
- Cycles over 400 times to 80% depth of discharge
- Faster recharge than conventional batteries
- Proudly made in the USA at our state-of-the-art battery plant

All NorthStar Batteries are proudly made in the USA using advanced manufacturing processes.

NorthStar batteries use pure lead AGM thin plate technology to deliver exceptional performance and longer lifetime.