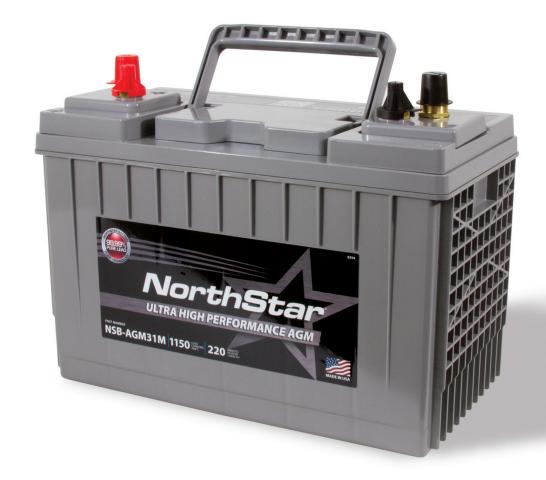

### **NSB AGM 31M Battery**

# NorthStar Engine Start Batteries deliver superior cranking, unrivaled cycling, faster recharge and minimal maintenance.

- Pure Lead AGM Technology delivers exceptional CCA ratings and reserve capacity cycling ability
- Quick starting every time
- Cycles over 400 times to 80% depth of discharge
- Faster recharge than conventional batteries
- Proudly made in the USA at our state-of-the-art battery plant

- OEM fit is ensured built to exact BCI standards
- Housed in advanced plastics for durability, performance and heat resistance
- Advanced AGM construction means no water levels to check or terminals to clean
- Approved as non-hazardous cargo for ground, sea,and air transport
  - DOT 49CFR173.159(d), (i) and (ii)