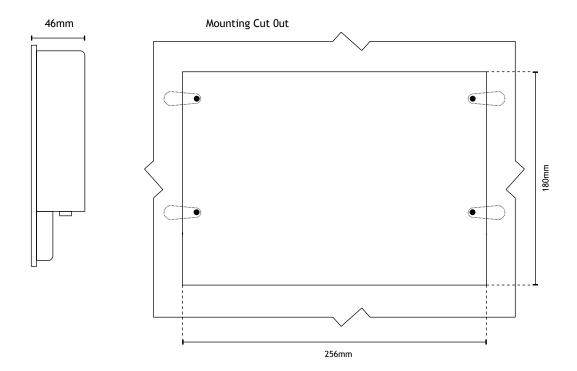

## **Dimensions**

| Dimensions  | 262mm x 186mm x 46mm         |
|-------------|------------------------------|
| Active Area | 230mm x 155mm                |
| Electrical  |                              |
| Connection  | HDMI up to 5 metres          |
| Resolution  | 1280 x 800 WXGA              |
| Brightness  | 1000 cd/m2 sunlight readable |
| Input Power | 9-36 VDC                     |
| Buttons     |                              |
| STANDBY     | Screen On/Off                |
| DIM         | Decrease brightness          |
| BRIGHT      | Increase brightness          |