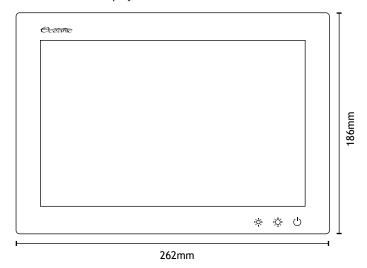

## **Dimensions**

| Dimensions  | 262mm x 186mm x 46mm         |
|-------------|------------------------------|
| Active Area | 230mm x 155mm                |
| Electrical  |                              |
| Connection  | HDMI up to 5 metres          |
| Resolution  | 1280 x 800 WXGA              |
| Brightness  | 1000 cd/m2 sunlight readable |
| Input Power | 9-36 VDC                     |
| Buttons     |                              |
| STANDBY     | Screen On/Off                |
| DIM         | Decrease brightness          |
| BRIGHT      | Increase brightness          |