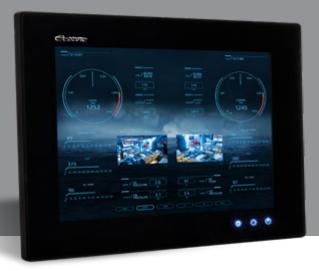

## PJSEDON

10.1"
Primary
Poseidon®
Display

Part number 5010

## **Main Features**

- Projected Capacitive Touch
- 1280 x 800 WXGA Resolution
- 1000 cd/m2 Sunlight Readable
- Simple HDMI Connection
- Display front rated to IP67

The Oceanic Systems' 10.1" Primary Poseidon Display provides an elegant and modern presentation of all vessel control and monitoring systems.

Poseidon supports up to two primary helm displays and up to eight secondary displays elsewhere in the vessel across the network, all available from Oceanic Systems as BlackGlass™ high resolution touchscreen displays. Available in sizes ranging from 10" to 21.5", these displays add pure class wherever they are installed. Using capacitive touch, sunlight readability and night vision settings, these displays are continuously vibrant and beautiful.