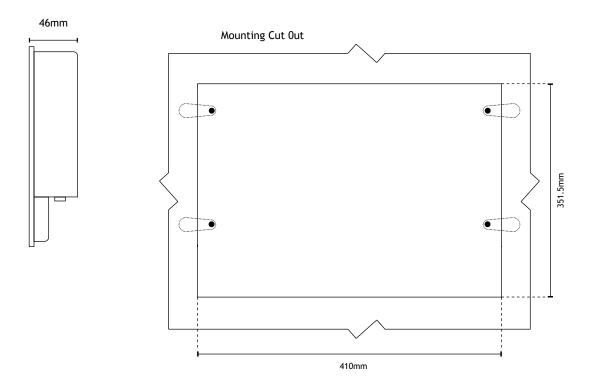

## **Dimensions**

| Difficilistoris |                               |
|-----------------|-------------------------------|
| Dimensions      | 426mm x 365mm x 46mm          |
| Active Area     | 375mm x 300mm                 |
| Electrical      |                               |
| Connection      | HDMI up to 5 metres           |
| Resolution      | 1280 x 1024 HD 4:3 Resolution |
| Brightness      | 1000 cd/m2 sunlight readable  |
| Input Power     | 9-36 VDC                      |
| Buttons         |                               |
| STANDBY         | Screen On/Off                 |
| DIM             | Decrease brightness           |
| BRIGHT          | Increase brightness           |