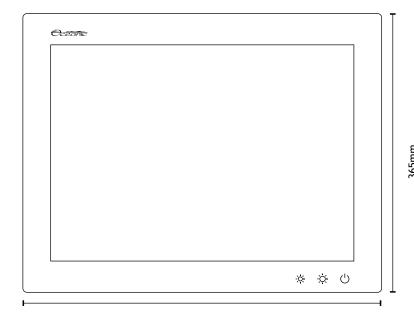

## **Dimensions**

| Difficilistoris |                               |
|-----------------|-------------------------------|
| Dimensions      | 426mm x 365mm x 46mm          |
| Active Area     | 375mm x 300mm                 |
| Electrical      |                               |
| Connection      | HDMI up to 5 metres           |
| Resolution      | 1280 x 1024 HD 4:3 Resolution |
| Brightness      | 1000 cd/m2 sunlight readable  |
| Input Power     | 9-36 VDC                      |
| Buttons         |                               |
| STANDBY         | Screen On/Off                 |
| DIM             | Decrease brightness           |
| BRIGHT          | Increase brightness           |

426mm