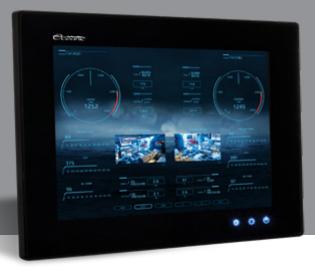

19" Primary Poseidon<sup>®</sup> Display

Part number 5019

## **Main Features**

- Projected Capacitive Touch
- 1280 x 1024 HD 4:3 Resolution
- 1000 cd/m2 Sunlight Readable
- Simple HDMI Connection
- Display front rated to IP67

The Oceanic Systems' 19" Primary Poseidon Display provides an elegant and modern presentation of all vessel control and monitoring systems.

Poseidon supports up to two primary helm displays and up to eight secondary displays elsewhere in the vessel across the network, all available from Oceanic Systems as BlackGlass™ high resolution touchscreen displays. Available in sizes ranging from 10" to 21.5", these displays add pure class wherever they are installed. Using capacitive touch, sunlight readability and night vision settings, these displays are continuously vibrant and beautiful.

The 5019 19" Primary Display is designed to work in perfect unison with the 5180 Poseidon System Unit, providing real time data in stunning vector graphics. Poseidon is a fully customisable system - Choose what you see as the customisation is limitless. Change the background of your displays, move, add and delete controls. The Poseidon® library provides a wide range of pre-installed options to get you going.