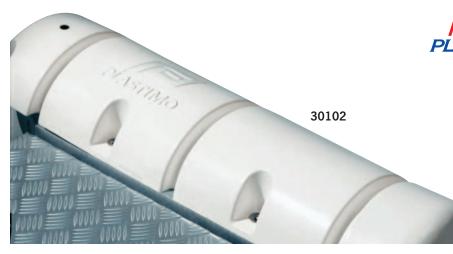

Bumper dock fenders are available in blue and gray by special order.

Accessories 29640 Pole 36663 Set of 3 clamps

| Model | Туре      | Fill | Dimension                   |
|-------|-----------|------|-----------------------------|
| 38558 | 1/2 Round | Air  | Ø 7.1" x 15.7" (18 x 40 cm) |
| 38068 | 1/2 Round | Air  | Ø 9.8" x 35.4" (25 x 90 cm) |
| 39362 | 1/2 Round | Foam | Ø 9.8" x 35.4" (25 x 90 cm) |
| 38082 | 3/4 Round | Air  | Ø 7.1" x 15.7" (18 x 40 cm) |
| 30102 | 3/4 Round | Air  | Ø 9.8" x 35.4" (25 x 90 cm) |
| 37783 | 3/4 Round | Foam | Ø 9.8" x 35.4" (25 x 90 cm) |
|       |           |      |                             |