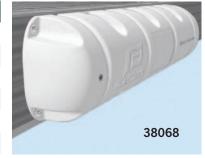

Bumper dock fenders are available in blue and gray by special order.

Accessories 29640 Pole 36663 Set of 3 clamps

| Model | Туре      | Fill | Dimension                   |
|-------|-----------|------|-----------------------------|
| 38558 | 1/2 Round | Air  | Ø 7.1" x 15.7" (18 x 40 cm) |
| 38068 | 1/2 Round | Air  | Ø 9.8" x 35.4" (25 x 90 cm) |
| 39362 | 1/2 Round | Foam | Ø 9.8" x 35.4" (25 x 90 cm) |
| 38082 | 3/4 Round | Air  | Ø 7.1" x 15.7" (18 x 40 cm) |
| 30102 | 3/4 Round | Air  | Ø 9.8" x 35.4" (25 x 90 cm) |
| 37783 | 3/4 Round | Foam | Ø 9.8" x 35.4" (25 x 90 cm) |
|       |           |      |                             |