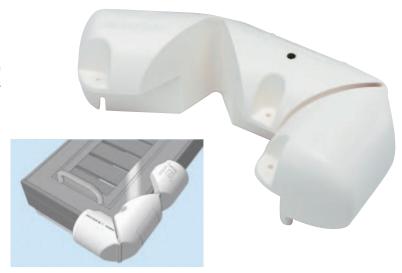

## Articulated Bumper

## 39146

- Dimensions: 7" dia. x 31.2"L (18x80cm)
- Bends around curves and sharp corners
- White.