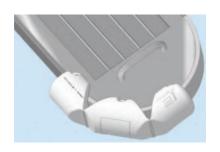

## Articulated Bumper

## 39146

- Dimensions: 7" dia. x 31.2"L (18x80cm)
- Bends around curves and sharp corners
- White.