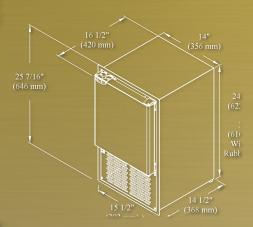

## **SPECIFICATION:**

| Electrical Requirements                             | 115V/60Hz with USA plug                                                                                         | 230V, 50Hz with euro plug                                                                                       |
|-----------------------------------------------------|-----------------------------------------------------------------------------------------------------------------|-----------------------------------------------------------------------------------------------------------------|
| Volt Range                                          | 104V~127V                                                                                                       | 220V~240V                                                                                                       |
| Maximum Amp Fuse                                    | 15 amps                                                                                                         | 10 AMPS                                                                                                         |
| Ambient Operating Range (F)                         | 50~100°F                                                                                                        | 50~100°F                                                                                                        |
| Water Pressure Operating Range (PSI)                | 20~120                                                                                                          | 20~120                                                                                                          |
| Built-in Capable                                    | Flush mounted, Built-in or Freestanding                                                                         | Flush mounted, Built-in or Free-standing                                                                        |
| Cut-Out dimensions Width/Height/<br>Depth           | 14 3/8" x24 5/8" x 15 1/4"                                                                                      | 14 3/8" x24 5/8" x 15 1/4"                                                                                      |
| Air Ventilation                                     | All ventilation from front, limited vent in the back of unit.No additional clearance required around the sides. | All ventilation from front, limited vent in the back of unit.No additional clearance required around the sides. |
| Water Filter                                        | No                                                                                                              | No                                                                                                              |
| Removable Ice bucket                                | Yes                                                                                                             | Yes                                                                                                             |
| Adjustable Leveling Feet                            | Rubber feet                                                                                                     | Rubber feet                                                                                                     |
| Drain (if gravity drain, minimum 4" off the ground) | No Drain required. Easy and inexpensive for installation.                                                       | No Drain required. Easy and inexpensive for installation.                                                       |
| Water Supply Inlet (Size)                           | 1/4" OD tube. For water connection, allow 3/4" behind the unit.                                                 | 1/4" OD tube. For water connection, allow 3/4" behind the unit.                                                 |
| Water Supply Inlet Location                         | Lower Right from Rear (looking from rear, power cord on lower left of rear)                                     | Lower Right from Rear (looking from rear, power cord on lower left of rear)                                     |
| Ice Production Capacity                             | 21lbs/24 hrs                                                                                                    | 21lbs/24 hrs                                                                                                    |
| Ice Storage capacity                                | 11lbs removable ice bucket                                                                                      | 11lbs removable ice bucket                                                                                      |
| Ice Shape                                           | Crescent Shaped Cube                                                                                            | Crescent Shaped Cube                                                                                            |
| Net Weight (lbs(Kg))                                | 51 (23)                                                                                                         | 51 (23)                                                                                                         |