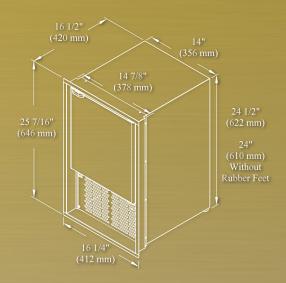

## **SPECIFICATION:**

| Electrical Requirements                             | 115V/60Hz with USA plug                                                                                         | 230V, 50Hz with euro plug                                                                                       |
|-----------------------------------------------------|-----------------------------------------------------------------------------------------------------------------|-----------------------------------------------------------------------------------------------------------------|
| Volt Range                                          | 104V~127V                                                                                                       | 220V~240V                                                                                                       |
| Maximum Amp Fuse                                    | 15 amps                                                                                                         | 10 AMPS                                                                                                         |
| Ambient Operating Range (F)                         | 50~100°F                                                                                                        | 50~100°F                                                                                                        |
| Water Pressure Operating Range (PSI)                | 20~120                                                                                                          | 20~120                                                                                                          |
| Built-in Capable                                    | Flush mounted, Built-in or Freestanding                                                                         | Flush mounted, Built-in or Free-standing                                                                        |
| Cut-Out dimensions Width/Height/<br>Depth           | 14 3/8" x24 5/8" x 15 1/4"                                                                                      | 14 3/8" x24 5/8" x 15 1/4"                                                                                      |
| Air Ventilation                                     | All ventilation from front, limited vent in the back of unit.No additional clearance required around the sides. | All ventilation from front, limited vent in the back of unit.No additional clearance required around the sides. |
| Water Filter                                        | No                                                                                                              | No                                                                                                              |
| Removable Ice bucket                                | Yes                                                                                                             | Yes                                                                                                             |
| Adjustable Leveling Feet                            | Rubber feet                                                                                                     | Rubber feet                                                                                                     |
| Drain (if gravity drain, minimum 4" off the ground) | No Drain required. Easy and inexpensive for installation.                                                       | No Drain required. Easy and inexpensive for installation.                                                       |
| Water Supply Inlet (Size)                           | 1/4" OD tube. For water connection, allow 3/4" behind the unit.                                                 | 1/4" OD tube. For water connection, allow 3/4" behind the unit.                                                 |
| Water Supply Inlet Location                         | Lower Right from Rear (looking from rear, power cord on lower left of rear)                                     | Lower Right from Rear (looking from rear, power cord on lower left of rear)                                     |
| Ice Production Capacity                             | 21lbs/24 hrs                                                                                                    | 21lbs/24 hrs                                                                                                    |
| Ice Storage capacity                                | 11lbs removable ice bucket                                                                                      | 11lbs removable ice bucket                                                                                      |
| Ice Shape                                           | Crescent Shaped Cube                                                                                            | Crescent Shaped Cube                                                                                            |
| Net Weight (lbs(Kg))                                | 51 (23)                                                                                                         | 51 (23)                                                                                                         |