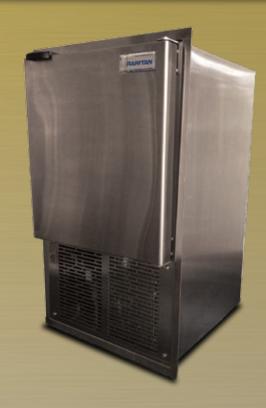

INTRODUCING OUR NEW FULLY AUTOMATIC ICE MAKING MACHINE SPECIFICALLY DESIGNED AND BUILT FOR THE MARINE APPLICATIONS.

## **FEATURES INCLUDE:**

- Heavy duty Solid Stainless Steel cabinet and door built to last in harsh marine environments.
- Improved controls for more efficient operation.
- Corrosion resistant marine grade hardware, hinges, fittings and fasteners.
- Positive catch door latch keeps door closed. This allows maximum ice production, while keeping harmful bacteria and molds out.
- Built in door prop lets you manual defrost or air dry your unit when power is off.
- Produces up to 21 lbs of ice every day using only 2-3/4 gallons of water.
- Stores of up to 11 lbs of crescent ice (1/2" W x 3/4" H x 2-1/2" L)
- Each unit is assembled by hand and individually tested before leaving our US facility.
- Backed by Raritan's one-year Limited Warranty and legendary technical support team.