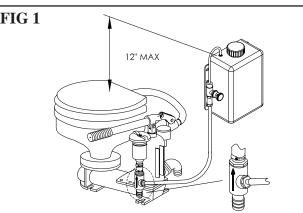

## **Installation:**

1. Locate deodorizing tank as per fig 1,2, 3 or 4 Secure tank with screws.

Warning: Refer to toilet instruction manual to determine required vented loop height.

- Install T check valve in the suction side of  $\overline{\mathbf{Refill}}$ : 2. pump, Secure hose with clamps.
- 3. Connect 1/4" hose as per Fig 1. 2 or 3.
- 4. of C.P. per tank (1 gallon).
- 5. 1/4 turn. Recommended rate is 180 flushes per tank.
- 5. Flush toilet and check for leaks.

Manual toilet above water line - Tank MUST NOT be mounted higher than 12" above bowl

**Electric Toilet above water line - Tank MUST** NOT be mounted higher than 12" above bowl

Add 6 ozs of C.P. per 1 gallon in the dispenser bottle. After every pump out add 4 ozs of K.O. Fill up the tank with clean water and add 6 ozs for 25 gallon holding. Flush K.O. in the bowl of toilet . (see bottle label for complete instructions) Close metering valve completely and open Note: K.O. works best when holding tank had adequate ventilation.