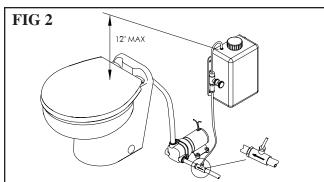

## **Installation:**

1. Locate deodorizing tank as per fig 1,2, 3 or 4 Secure tank with screws.

Warning: Refer to toilet instruction manual to determine required vented loop height.

- Install T check valve in the suction side of  $\overline{\mathbf{Refill}}$ : 2. pump, Secure hose with clamps.
- 3. Connect 1/4" hose as per Fig 1. 2 or 3.
- 4. of C.P. per tank (1 gallon).
- 5. 1/4 turn. Recommended rate is 180 flushes per tank.
- 5. Flush toilet and check for leaks.

Manual toilet above water line - Tank MUST NOT be mounted higher than 12" above bowl

**Electric Toilet above water line - Tank MUST** NOT be mounted higher than 12" above bowl

Add 6 ozs of C.P. per 1 gallon in the dispenser bottle. After every pump out add 4 ozs of K.O. Fill up the tank with clean water and add 6 ozs for 25 gallon holding. Flush K.O. in the bowl of toilet . (see bottle label for complete instructions) Close metering valve completely and open Note: K.O. works best when holding tank had adequate ventilation.