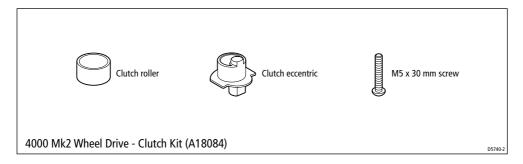

rive: if there is a build-up of salt on the wheel drive bearings and drive belt, thoroughly flush the wheel drive interior with fresh water.

# 3.6. Fitting spares and accessories

### Clutch lever A18077



To replace the clutch lever:

- follow step 5 of 'Disassembly' to remove the lever
- follow step 11 of 'Reassembly' to fit the new lever

#### Clutch ratchet knob A18078



To replace the clutch ratchet knob:

- follow step 7 of 'Disassembly' to remove the knob
- follow step 12 of 'Reassembly' to fit the new knob
- adjust the clutch (as described above)

### **Support plate A18079**



To replace the support plate:

- follow steps 1-2 of 'Disassembly' to remove the support plate
- follow step 10 of 'Reassembly' to fit the new support plate
- fit the front cover

### Clutch kit A18084



To replace either of the clutch eccentrics:

- follow steps 1-8 of 'Disassembly' to remove the eccentric:
  - note: you do not need to remove the drive belt
- follow steps 3-4 of 'Reassembly' to fit the new eccentric and then follow steps 9-12 of 'Reassembly' to reassemble the drive unit
- adjust the clutch (as described above)

### **Drive belt kit A18083**



To replace the drive belt:

- follow steps 1-3 of 'Disassembly' to remove the old drive belt
- follow steps 9-10 of 'Reassembly' to fit the replacement drive belt and then the support plate
- fit the front cover
- adjust the clutch (as described above)

# **Drive ring A18076 and Bearing kit A18085**





To replace the drive ring and/or ball bearings and/or bearing cage:

- follow steps 1-12 of 'Disassembly' to remove the ball bea