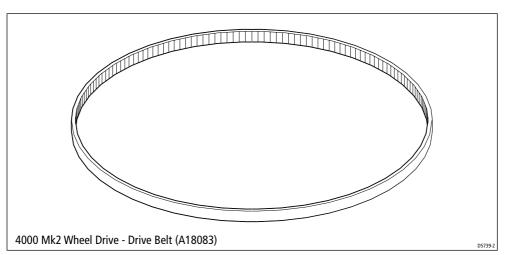

t knob A18078



To replace the clutch ratchet knob:

- follow step 7 of 'Disassembly' to remove the knob
- follow step 12 of 'Reassembly' to fit the new knob
- adjust the clutch (as described above)

### **Support plate A18079**



To replace the support plate:

- follow steps 1-2 of 'Disassembly' to remove the support plate
- follow step 10 of 'Reassembly' to fit the new support plate
- fit the front cover

### Clutch kit A18084



To replace either of the clutch eccentrics:

- follow steps 1-8 of 'Disassembly' to remove the eccentric:
  - note: you do not need to remove the drive belt
- follow steps 3-4 of 'Reassembly' to fit the new eccentric and then follow steps 9-12 of 'Reassembly' to reassemble the drive unit
- adjust the clutch (as described above)

### **Drive belt kit A18083**



To replace the drive belt:

- follow steps 1-3 of 'Disassembly' to remove the old drive belt
- follow steps 9-10 of 'Reassembly' to fit the replacement drive belt and then the support plate
- fit the front cover
- adjust the clutch (as described above)

# **Drive ring A18076 and Bearing kit A18085**





To replace the drive ring and/or ball bearings and/or bearing cage:

- follow steps 1-12 of 'Disassembly' to remove the ball bearings, bearing cage and drive ring
- follow steps 5-16 of 'Reassembly' to fit the new drive ring and/or bearing cage and/or ball bearings, and reassemble the wheel drive
- adjust the clutch (as described above)

### **Machined pulley A18087**



To replace the machined pulley:

- follow steps 1-13 of 'Disassembly' to remove the machined pulley
- follow steps 2-1