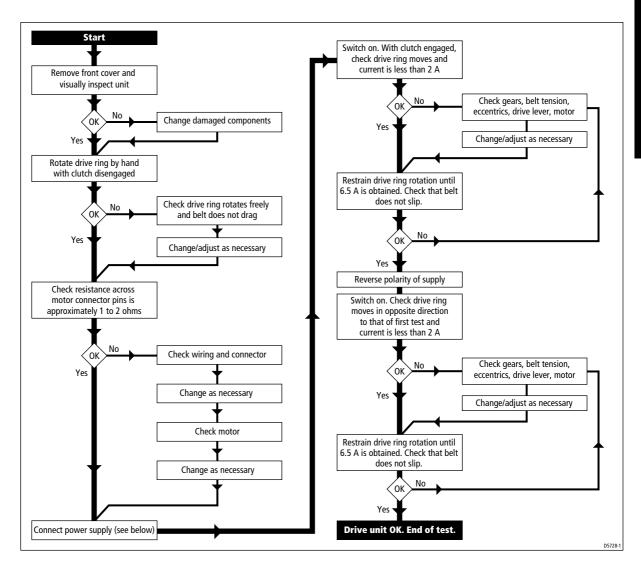

| Front cover A18074                       | 16 |  |  |
|            |                            | Rear cover A18075                        | 16 |  |  |
|            |                            | Wheel drive unit A18081                  | 17 |  |  |
|            |                            | Torque restraint A18080                  | 17 |  |  |
|            |                            | Single spoke clamp A18089                | 17 |  |  |

# **Chapter 1: Introduction**

This manual explains the service and maintenance procedures for the Raymarine 4000 Mk2 wheel drive unit.

**Note:** For information about servicing the ST4000+ control unit and fluxgate compass, refer to the ST4000 Plus Autopilots Service Manual (83115-3).

# 1.1. Wheel drive functional test





# **Chapter 2: Main Parts and Spares**

# 2.1. Spares for 4000 Mk2 wheel drive

| Item     | Spare/Accessory                          | Part No. | Comments