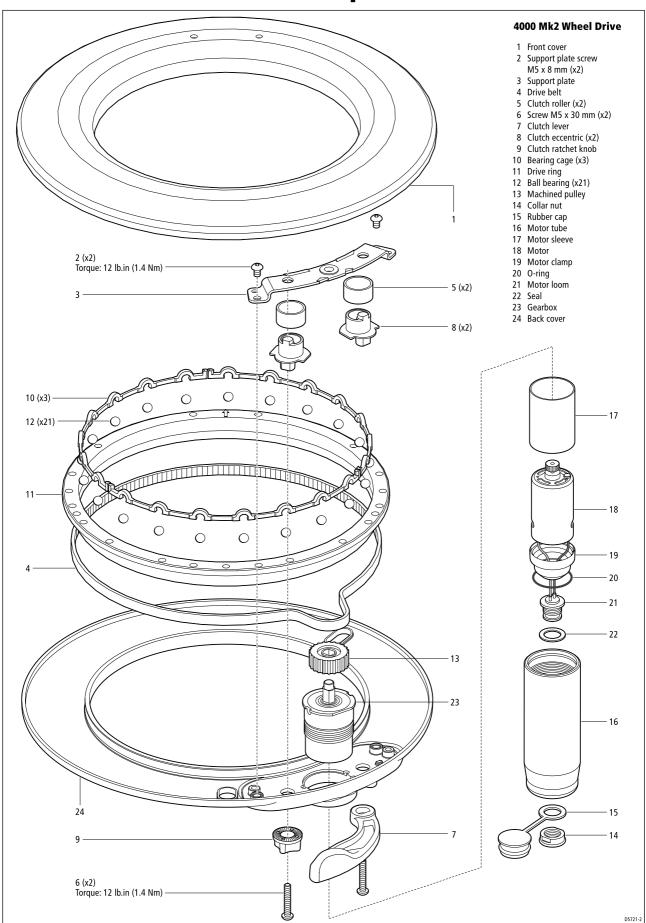

# **Contents**

| Chapter 1: | Introduction5              |                                          |    |  |  |
|------------|----------------------------|------------------------------------------|----|--|--|
| •          |                            | Wheel drive functional test              |    |  |  |
| Chapter 2: | Mai                        | n Parts and Spares                       | 6  |  |  |
|            | 2.1.                       |                                          |    |  |  |
|            |                            | 4000 Mk2 wheel drive – exploded view     |    |  |  |
| Chapter 3: | Disassembly and Reassembly |                                          |    |  |  |
|            | 3.1.                       |                                          |    |  |  |
|            | 3.2.                       | Disassembly                              | 8  |  |  |
|            |                            | Support plate and drive belt             | 8  |  |  |
|            |                            | Clutch eccentrics, knob and lever        | 8  |  |  |
|            |                            | Bearing cage and drive ring              | 8  |  |  |
|            |                            | Motor and gearbox                        | 9  |  |  |
|            | 3.3.                       | Reassembly                               | 9  |  |  |
|            |                            | Gearbox                                  | 9  |  |  |
|            |                            | Clutch eccentrics                        | 9  |  |  |
|            |                            | Drive ring and bearing cage              | 9  |  |  |
|            |                            | Drive belt and support plate             | 10 |  |  |
|            |                            | Clutch lever and ratchet knob            | 10 |  |  |
|            |                            | Motor assembly                           | 10 |  |  |
|            |                            | Front cover                              | 10 |  |  |
|            | 3.4.                       | Adjusting the clutch                     | 11 |  |  |
|            | 3.5.                       | Cleaning the wheel drive                 | 11 |  |  |
|            | 3.6.                       | Fitting spares and accessories           | 12 |  |  |
|            |                            | Clutch lever A18077                      | 12 |  |  |
|            |                            | Clutch ratchet knob A18078               | 12 |  |  |
|            |                            | Support plate A18079                     | 12 |  |  |
|            |                            | Clutch kit A18084                        | 13 |  |  |
|            |                            | Drive belt kit A18083                    | 13 |  |  |
|            |                            | Drive ring A18076 and Bearing kit A18085 | 14 |  |  |
|            |                            | Machined pulley A18087                   | 14 |  |  |
|            |                            | Gearbox A18088                           | 15 |  |  |
|            |                            | Motor A18086                             | 15 |  |  |
|            |                            | Motor loom and seal kit A18092           | 15 |  |  |
|            |                            | Front cover A18074                       | 16 |  |  |
|            |                            | Rear cover A18075                        | 16 |  |  |
|            |                            | Wheel drive unit A18081                  | 17 |  |  |
|            |                            | Torque restraint A18080                  | 17 |  |  |
|            |                            | Single spoke clamp A18089                | 17 |  |  |