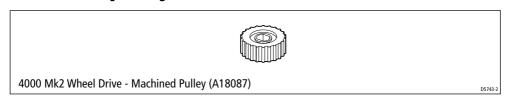

# **Contents**

| Chapter 1: | Introduction5              |                                          |    |  |  |
|------------|----------------------------|------------------------------------------|----|--|--|
| •          |                            | Wheel drive functional test              |    |  |  |
| Chapter 2: | Mai                        | n Parts and Spares                       | 6  |  |  |
|            | 2.1.                       |                                          |    |  |  |
|            |                            | 4000 Mk2 wheel drive – exploded view     |    |  |  |
| Chapter 3: | Disassembly and Reassembly |                                          |    |  |  |
|            | 3.1.                       |                                          |    |  |  |
|            | 3.2.                       | Disassembly                              | 8  |  |  |
|            |                            | Support plate and drive belt             | 8  |  |  |
|            |                            | Clutch eccentrics, knob and lever        | 8  |  |  |
|            |                            | Bearing cage and drive ring              | 8  |  |  |
|            |                            | Motor and gearbox                        | 9  |  |  |
|            | 3.3.                       | Reassembly                               | 9  |  |  |
|            |                            | Gearbox                                  | 9  |  |  |
|            |                            | Clutch eccentrics                        | 9  |  |  |
|            |                            | Drive ring and bearing cage              | 9  |  |  |
|            |                            | Drive belt and support plate             | 10 |  |  |
|            |                            | Clutch lever and ratchet knob            | 10 |  |  |
|            |                            | Motor assembly                           | 10 |  |  |
|            |                            | Front cover                              | 10 |  |  |
|            | 3.4.                       | Adjusting the clutch                     | 11 |  |  |
|            | 3.5.                       | Cleaning the wheel drive                 | 11 |  |  |
|            | 3.6.                       | Fitting spares and accessories           | 12 |  |  |
|            |                            | Clutch lever A18077                      | 12 |  |  |
|            |                            | Clutch ratchet knob A18078               | 12 |  |  |
|            |                            | Support plate A18079                     | 12 |  |  |
|            |                            | Clutch kit A18084                        | 13 |  |  |
|            |                            | Drive belt kit A18083                    | 13 |  |  |
|            |                            | Drive ring A18076 and Bearing kit A18085 | 14 |  |  |
|            |                            | Machined pulley A18087                   | 14 |  |  |
|            |                            | Gearbox A18088                           | 15 |  |  |
|            |                            | Motor A18086                             | 15 |  |  |
|            |                            | Motor loom and seal kit A18092           | 15 |  |  |
|            |                            | Front cover A18074                       | 16 |  |  |
|            |                            | Rear cover A18075                        | 16 |  |  |
|            |                            | Wheel drive unit A18081                  | 17 |  |  |
|            |                            | Torque restraint A18080                  | 17 |  |  |
|            |                            | Single spoke clamp A18089                | 17 |  |  |