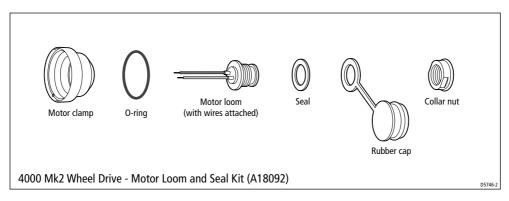

# **Contents**

| Chapter 1: | Introduction5              |                                          |    |  |  |
|------------|----------------------------|------------------------------------------|----|--|--|
| •          |                            | Wheel drive functional test              |    |  |  |
| Chapter 2: | Mai                        | n Parts and Spares                       | 6  |  |  |
|            | 2.1.                       |                                          |    |  |  |
|            |                            | 4000 Mk2 wheel drive – exploded view     |    |  |  |
| Chapter 3: | Disassembly and Reassembly |                                          |    |  |  |
|            | 3.1.                       |                                          |    |  |  |
|            | 3.2.                       | Disassembly                              | 8  |  |  |
|            |                            | Support plate and drive belt             | 8  |  |  |
|            |                            | Clutch eccentrics, knob and lever        | 8  |  |  |
|            |                            | Bearing cage and drive ring              | 8  |  |  |
|            |                            | Motor and gearbox                        | 9  |  |  |
|            | 3.3.                       | Reassembly                               | 9  |  |  |
|            |                            | Gearbox                                  | 9  |  |  |
|            |                            | Clutch eccentrics                        | 9  |  |  |
|            |                            | Drive ring and bearing cage              | 9  |  |  |
|            |                            | Drive belt and support plate             | 10 |  |  |
|            |                            | Clutch lever and ratchet knob            | 10 |  |  |
|            |                            | Motor assembly                           | 10 |  |  |
|            |                            | Front cover                              | 10 |  |  |
|            | 3.4.                       | Adjusting the clutch                     | 11 |  |  |
|            | 3.5.                       | Cleaning the wheel drive                 | 11 |  |  |
|            | 3.6.                       | Fitting spares and accessories           | 12 |  |  |
|            |                            | Clutch lever A18077                      | 12 |  |  |
|            |                            | Clutch ratchet knob A18078               | 12 |  |  |
|            |                            | Support plate A18079                     | 12 |  |  |
|            |                            | Clutch kit A18084                        | 13 |  |  |
|            |                            | Drive belt kit A18083                    | 13 |  |  |
|            |                            | Drive ring A18076 and Bearing kit A18085 | 14 |  |  |
|            |                            | Machined pulley A18087                   | 14 |  |  |
|            |                            | Gearbox A18088                           | 15 |  |  |
|            |                            | Motor A18086                             | 15 |  |  |
|            |                            | Motor loom and seal kit A18092           | 15 |  |  |
|            |                            | Front cover A18074                       | 16 |  |  |
|            |                            | Rear cover A18075                        | 16 |  |  |
|            |                            | Wheel drive unit A18081                  | 17 |  |  |
|            |                            | Torque restraint A18080                  | 17 |  |  |
|            |                            | Single spoke clamp A18089                | 17 |  |  |