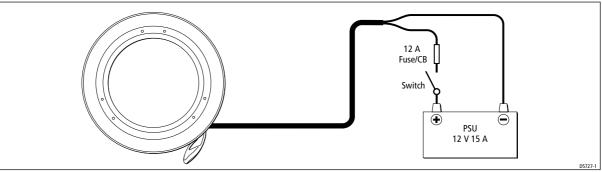

| Front cover A18074                       | 16 |  |  |
|            |                            | Rear cover A18075                        | 16 |  |  |
|            |                            | Wheel drive unit A18081                  | 17 |  |  |
|            |                            | Torque restraint A18080                  | 17 |  |  |
|            |                            | Single spoke clamp A18089                | 17 |  |  |

# **Chapter 1: Introduction**

This manual explains the service and maintenance procedures for the Raymarine 4000 Mk2 wheel drive unit.

**Note:** For information about servicing the ST4000+ control unit and fluxgate compass, refer to the ST4000 Plus Autopilots Service Manual (83115-3).

# 1.1. Wheel drive functional test





# **Chapter 2: Main Parts and Spares**

# 2.1. Spares for 4000 Mk2 wheel drive

| Item     | Spare/Accessory                          | Part No. | Comments