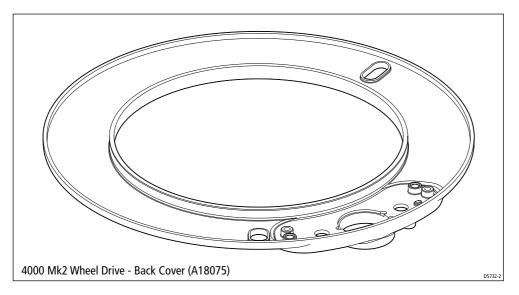

# **Contents**

| Chapter 1: | Introduction5              |                                          |    |  |  |
|------------|----------------------------|------------------------------------------|----|--|--|
| •          |                            | Wheel drive functional test              |    |  |  |
| Chapter 2: | Mai                        | n Parts and Spares                       | 6  |  |  |
|            | 2.1.                       |                                          |    |  |  |
|            |                            | 4000 Mk2 wheel drive – exploded view     |    |  |  |
| Chapter 3: | Disassembly and Reassembly |                                          |    |  |  |
|            | 3.1.                       |                                          |    |  |  |
|            | 3.2.                       | Disassembly                              | 8  |  |  |
|            |                            | Support plate and drive belt             | 8  |  |  |
|            |                            | Clutch eccentrics, knob and lever        | 8  |  |  |
|            |                            | Bearing cage and drive ring              | 8  |  |  |
|            |                            | Motor and gearbox                        | 9  |  |  |
|            | 3.3.                       | Reassembly                               | 9  |  |  |
|            |                            | Gearbox                                  | 9  |  |  |
|            |                            | Clutch eccentrics                        | 9  |  |  |
|            |                            | Drive ring and bearing cage              | 9  |  |  |
|            |                            | Drive belt and support plate             | 10 |  |  |
|            |                            | Clutch lever and ratchet knob            | 10 |  |  |
|            |                            | Motor assembly                           | 10 |  |  |
|            |                            | Front cover                              | 10 |  |  |
|            | 3.4.                       | Adjusting the clutch                     | 11 |  |  |
|            | 3.5.                       | Cleaning the wheel drive                 | 11 |  |  |
|            | 3.6.                       | Fitting spares and accessories           | 12 |  |  |
|            |                            | Clutch lever A18077                      | 12 |  |  |
|            |                            | Clutch ratchet knob A18078               | 12 |  |  |
|            |                            | Support plate A18079                     | 12 |  |  |
|            |                            | Clutch kit A18084                        | 13 |  |  |
|            |                            | Drive belt kit A18083                    | 13 |  |  |
|            |                            | Drive ring A18076 and Bearing kit A18085 | 14 |  |  |
|            |                            | Machined pulley A18087                   | 14 |  |  |
|            |                            | Gearbox A18088                           | 15 |  |  |
|            |                            | Motor A18086                             | 15 |  |  |
|            |                            | Motor loom and seal kit A18092           | 15 |  |  |
|            |                            | Front cover A18074                       | 16 |  |  |
|            |                            | Rear cover A18075                        | 16 |  |  |
|            |                            | Wheel drive unit A18081                  | 17 |  |  |
|            |                            | Torque restraint A18080                  | 17 |  |  |
|            |                            | Single spoke clamp A18089                | 17 |  |  |