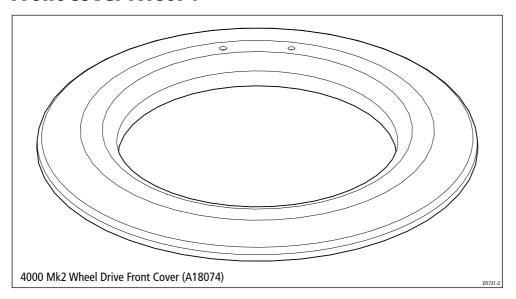

# **Contents**

| Chapter 1: | Introduction5              |                                          |    |  |  |
|------------|----------------------------|------------------------------------------|----|--|--|
| •          |                            | Wheel drive functional test              |    |  |  |
| Chapter 2: | Mai                        | n Parts and Spares                       | 6  |  |  |
|            | 2.1.                       |                                          |    |  |  |
|            |                            | 4000 Mk2 wheel drive – exploded view     |    |  |  |
| Chapter 3: | Disassembly and Reassembly |                                          |    |  |  |
|            | 3.1.                       |                                          |    |  |  |
|            | 3.2.                       | Disassembly                              | 8  |  |  |
|            |                            | Support plate and drive belt             | 8  |  |  |
|            |                            | Clutch eccentrics, knob and lever        | 8  |  |  |
|            |                            | Bearing cage and drive ring              | 8  |  |  |
|            |                            | Motor and gearbox                        | 9  |  |  |
|            | 3.3.                       | Reassembly                               | 9  |  |  |
|            |                            | Gearbox                                  | 9  |  |  |
|            |                            | Clutch eccentrics                        | 9  |  |  |
|            |                            | Drive ring and bearing cage              | 9  |  |  |
|            |                            | Drive belt and support plate             | 10 |  |  |
|            |                            | Clutch lever and ratchet knob            | 10 |  |  |
|            |                            | Motor assembly                           | 10 |  |  |
|            |                            | Front cover                              | 10 |  |  |
|            | 3.4.                       | Adjusting the clutch                     | 11 |  |  |
|            | 3.5.                       | Cleaning the wheel drive                 | 11 |  |  |
|            | 3.6.                       | Fitting spares and accessories           | 12 |  |  |
|            |                            | Clutch lever A18077                      | 12 |  |  |
|            |                            | Clutch ratchet knob A18078               | 12 |  |  |
|            |                            | Support plate A18079                     | 12 |  |  |
|            |                            | Clutch kit A18084                        | 13 |  |  |
|            |                            | Drive belt kit A18083                    | 13 |  |  |
|            |                            | Drive ring A18076 and Bearing kit A18085 | 14 |  |  |
|            |                            | Machined pulley A18087                   | 14 |  |  |
|            |                            | Gearbox A18088                           | 15 |  |  |
|            |                            | Motor A18086                             | 15 |  |  |
|            |                            | Motor loom and seal kit A18092           | 15 |  |  |
|            |                            | Front cover A18074                       | 16 |  |  |
|            |                            | Rear cover A18075                        | 16 |  |  |
|            |                            | Wheel drive unit A18081                  | 17 |  |  |
|            |                            | Torque restraint A18080                  | 17 |  |  |
|            |                            | Single spoke clamp A18089                | 17 |  |  |