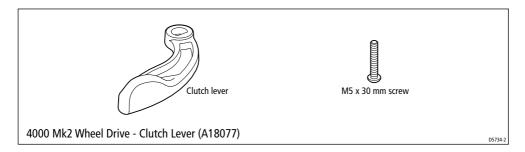

# **Contents**

| Chapter 1: | Introduction5              |                                          |    |  |  |
|------------|----------------------------|------------------------------------------|----|--|--|
| •          |                            | Wheel drive functional test              |    |  |  |
| Chapter 2: | Mai                        | n Parts and Spares                       | 6  |  |  |
|            | 2.1.                       |                                          |    |  |  |
|            |                            | 4000 Mk2 wheel drive – exploded view     |    |  |  |
| Chapter 3: | Disassembly and Reassembly |                                          |    |  |  |
|            | 3.1.                       |                                          |    |  |  |
|            | 3.2.                       | Disassembly                              | 8  |  |  |
|            |                            | Support plate and drive belt             | 8  |  |  |
|            |                            | Clutch eccentrics, knob and lever        | 8  |  |  |
|            |                            | Bearing cage and drive ring              | 8  |  |  |
|            |                            | Motor and gearbox                        | 9  |  |  |
|            | 3.3.                       | Reassembly                               | 9  |  |  |
|            |                            | Gearbox                                  | 9  |  |  |
|            |                            | Clutch eccentrics                        | 9  |  |  |
|            |                            | Drive ring and bearing cage              | 9  |  |  |
|            |                            | Drive belt and support plate             | 10 |  |  |
|            |                            | Clutch lever and ratchet knob            | 10 |  |  |
|            |                            | Motor assembly                           | 10 |  |  |
|            |                            | Front cover                              | 10 |  |  |
|            | 3.4.                       | Adjusting the clutch                     | 11 |  |  |
|            | 3.5.                       | Cleaning the wheel drive                 | 11 |  |  |
|            | 3.6.                       | Fitting spares and accessories           | 12 |  |  |
|            |                            | Clutch lever A18077                      | 12 |  |  |
|            |                            | Clutch ratchet knob A18078               | 12 |  |  |
|            |                            | Support plate A18079                     | 12 |  |  |
|            |                            | Clutch kit A18084                        | 13 |  |  |
|            |                            | Drive belt kit A18083                    | 13 |  |  |
|            |                            | Drive ring A18076 and Bearing kit A18085 | 14 |  |  |
|            |                            | Machined pulley A18087                   | 14 |  |  |
|            |                            | Gearbox A18088                           | 15 |  |  |
|            |                            | Motor A18086                             | 15 |  |  |
|            |                            | Motor loom and seal kit A18092           | 15 |  |  |
|            |                            | Front cover A18074                       | 16 |  |  |
|            |                            | Rear cover A18075                        | 16 |  |  |
|            |                            | Wheel drive unit A18081                  | 17 |  |  |
|            |                            | Torque restraint A18080                  | 17 |  |  |
|            |                            | Single spoke clamp A18089                | 17 |  |  |