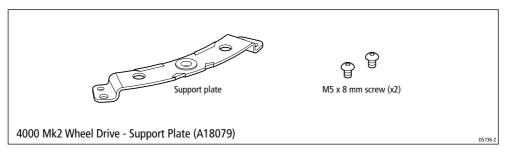

# **Contents**

| Chapter 1: | Introduction5              |                                          |    |  |  |
|------------|----------------------------|------------------------------------------|----|--|--|
| •          |                            | Wheel drive functional test              |    |  |  |
| Chapter 2: | Mai                        | n Parts and Spares                       | 6  |  |  |
|            | 2.1.                       |                                          |    |  |  |
|            |                            | 4000 Mk2 wheel drive – exploded view     |    |  |  |
| Chapter 3: | Disassembly and Reassembly |                                          |    |  |  |
|            | 3.1.                       |                                          |    |  |  |
|            | 3.2.                       | Disassembly                              | 8  |  |  |
|            |                            | Support plate and drive belt             | 8  |  |  |
|            |                            | Clutch eccentrics, knob and lever        | 8  |  |  |
|            |                            | Bearing cage and drive ring              | 8  |  |  |
|            |                            | Motor and gearbox                        | 9  |  |  |
|            | 3.3.                       | Reassembly                               | 9  |  |  |
|            |                            | Gearbox                                  | 9  |  |  |
|            |                            | Clutch eccentrics                        | 9  |  |  |
|            |                            | Drive ring and bearing cage              | 9  |  |  |
|            |                            | Drive belt and support plate             | 10 |  |  |
|            |                            | Clutch lever and ratchet knob            | 10 |  |  |
|            |                            | Motor assembly                           | 10 |  |  |
|            |                            | Front cover                              | 10 |  |  |
|            | 3.4.                       | Adjusting the clutch                     | 11 |  |  |
|            | 3.5.                       | Cleaning the wheel drive                 | 11 |  |  |
|            | 3.6.                       | Fitting spares and accessories           | 12 |  |  |
|            |                            | Clutch lever A18077                      | 12 |  |  |
|            |                            | Clutch ratchet knob A18078               | 12 |  |  |
|            |                            | Support plate A18079                     | 12 |  |  |
|            |                            | Clutch kit A18084                        | 13 |  |  |
|            |                            | Drive belt kit A18083                    | 13 |  |  |
|            |                            | Drive ring A18076 and Bearing kit A18085 | 14 |  |  |
|            |                            | Machined pulley A18087                   | 14 |  |  |
|            |                            | Gearbox A18088                           | 15 |  |  |
|            |                            | Motor A18086                             | 15 |  |  |
|            |                            | Motor loom and seal kit A18092           | 15 |  |  |
|            |                            | Front cover A18074                       | 16 |  |  |
|            |                            | Rear cover A18075                        | 16 |  |  |
|            |                            | Wheel drive unit A18081                  | 17 |  |  |
|            |                            | Torque restraint A18080                  | 17 |  |  |
|            |                            | Single spoke clamp A18089                | 17 |  |  |