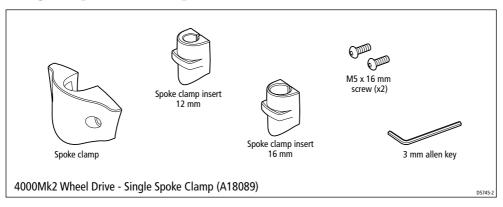

# **Contents**

| Chapter 1: | Introduction5              |                                          |    |  |  |
|------------|----------------------------|------------------------------------------|----|--|--|
| •          |                            | Wheel drive functional test              |    |  |  |
| Chapter 2: | Mai                        | n Parts and Spares                       | 6  |  |  |
|            | 2.1.                       |                                          |    |  |  |
|            |                            | 4000 Mk2 wheel drive – exploded view     |    |  |  |
| Chapter 3: | Disassembly and Reassembly |                                          |    |  |  |
|            | 3.1.                       |                                          |    |  |  |
|            | 3.2.                       | Disassembly                              | 8  |  |  |
|            |                            | Support plate and drive belt             | 8  |  |  |
|            |                            | Clutch eccentrics, knob and lever        | 8  |  |  |
|            |                            | Bearing cage and drive ring              | 8  |  |  |
|            |                            | Motor and gearbox                        | 9  |  |  |
|            | 3.3.                       | Reassembly                               | 9  |  |  |
|            |                            | Gearbox                                  | 9  |  |  |
|            |                            | Clutch eccentrics                        | 9  |  |  |
|            |                            | Drive ring and bearing cage              | 9  |  |  |
|            |                            | Drive belt and support plate             | 10 |  |  |
|            |                            | Clutch lever and ratchet knob            | 10 |  |  |
|            |                            | Motor assembly                           | 10 |  |  |
|            |                            | Front cover                              | 10 |  |  |
|            | 3.4.                       | Adjusting the clutch                     | 11 |  |  |
|            | 3.5.                       | Cleaning the wheel drive                 | 11 |  |  |
|            | 3.6.                       | Fitting spares and accessories           | 12 |  |  |
|            |                            | Clutch lever A18077                      | 12 |  |  |
|            |                            | Clutch ratchet knob A18078               | 12 |  |  |
|            |                            | Support plate A18079                     | 12 |  |  |
|            |                            | Clutch kit A18084                        | 13 |  |  |
|            |                            | Drive belt kit A18083                    | 13 |  |  |
|            |                            | Drive ring A18076 and Bearing kit A18085 | 14 |  |  |
|            |                            | Machined pulley A18087                   | 14 |  |  |
|            |                            | Gearbox A18088                           | 15 |  |  |
|            |                            | Motor A18086                             | 15 |  |  |
|            |                            | Motor loom and seal kit A18092           | 15 |  |  |
|            |                            | Front cover A18074                       | 16 |  |  |
|            |                            | Rear cover A18075                        | 16 |  |  |
|            |                            | Wheel drive unit A18081                  | 17 |  |  |
|            |                            | Torque restraint A18080                  | 17 |  |  |
|            |                            | Single spoke clamp A18089                | 17 |  |  |