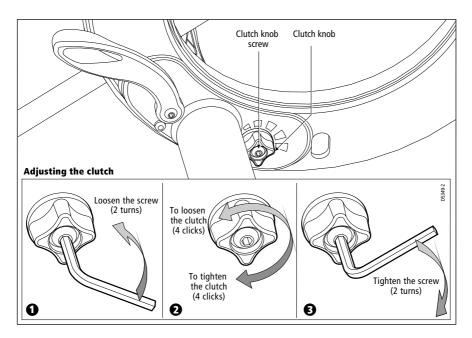

# **Contents**

| Chapter 1: | Introduction5              |                                          |    |  |  |
|------------|----------------------------|------------------------------------------|----|--|--|
| •          |                            | Wheel drive functional test              |    |  |  |
| Chapter 2: | Mai                        | n Parts and Spares                       | 6  |  |  |
|            | 2.1.                       |                                          |    |  |  |
|            |                            | 4000 Mk2 wheel drive – exploded view     |    |  |  |
| Chapter 3: | Disassembly and Reassembly |                                          |    |  |  |
|            | 3.1.                       |                                          |    |  |  |
|            | 3.2.                       | Disassembly                              | 8  |  |  |
|            |                            | Support plate and drive belt             | 8  |  |  |
|            |                            | Clutch eccentrics, knob and lever        | 8  |  |  |
|            |                            | Bearing cage and drive ring              | 8  |  |  |
|            |                            | Motor and gearbox                        | 9  |  |  |
|            | 3.3.                       | Reassembly                               | 9  |  |  |
|            |                            | Gearbox                                  | 9  |  |  |
|            |                            | Clutch eccentrics                        | 9  |  |  |
|            |                            | Drive ring and bearing cage              | 9  |  |  |
|            |                            | Drive belt and support plate             | 10 |  |  |
|            |                            | Clutch lever and ratchet knob            | 10 |  |  |
|            |                            | Motor assembly                           | 10 |  |  |
|            |                            | Front cover                              | 10 |  |  |
|            | 3.4.                       | Adjusting the clutch                     | 11 |  |  |
|            | 3.5.                       | Cleaning the wheel drive                 | 11 |  |  |
|            | 3.6.                       | Fitting spares and accessories           | 12 |  |  |
|            |                            | Clutch lever A18077                      | 12 |  |  |
|            |                            | Clutch ratchet knob A18078               | 12 |  |  |
|            |                            | Support plate A18079                     | 12 |  |  |
|            |                            | Clutch kit A18084                        | 13 |  |  |
|            |                            | Drive belt kit A18083                    | 13 |  |  |
|            |                            | Drive ring A18076 and Bearing kit A18085 | 14 |  |  |
|            |                            | Machined pulley A18087                   | 14 |  |  |
|            |                            | Gearbox A18088                           | 15 |  |  |
|            |                            | Motor A18086                             | 15 |  |  |
|            |                            | Motor loom and seal kit A18092           | 15 |  |  |
|            |                            | Front cover A18074                       | 16 |  |  |
|            |                            | Rear cover A18075                        | 16 |  |  |
|            |                            | Wheel drive unit A18081                  | 17 |  |  |
|            |                            | Torque restraint A18080                  | 17 |  |  |
|            |                            | Single spoke clamp A18089                | 17 |  |  |