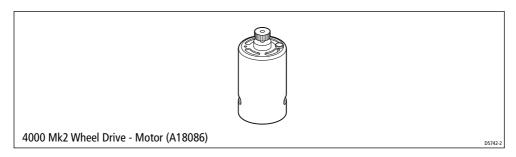

# **Contents**

| Chapter 1: | Introduction5              |                                          |    |  |  |
|------------|----------------------------|------------------------------------------|----|--|--|
| •          |                            | Wheel drive functional test              |    |  |  |
| Chapter 2: | Mai                        | n Parts and Spares                       | 6  |  |  |
|            | 2.1.                       |                                          |    |  |  |
|            |                            | 4000 Mk2 wheel drive – exploded view     |    |  |  |
| Chapter 3: | Disassembly and Reassembly |                                          |    |  |  |
|            | 3.1.                       |                                          |    |  |  |
|            | 3.2.                       | Disassembly                              | 8  |  |  |
|            |                            | Support plate and drive belt             | 8  |  |  |
|            |                            | Clutch eccentrics, knob and lever        | 8  |  |  |
|            |                            | Bearing cage and drive ring              | 8  |  |  |
|            |                            | Motor and gearbox                        | 9  |  |  |
|            | 3.3.                       | Reassembly                               | 9  |  |  |
|            |                            | Gearbox                                  | 9  |  |  |
|            |                            | Clutch eccentrics                        | 9  |  |  |
|            |                            | Drive ring and bearing cage              | 9  |  |  |
|            |                            | Drive belt and support plate             | 10 |  |  |
|            |                            | Clutch lever and ratchet knob            | 10 |  |  |
|            |                            | Motor assembly                           | 10 |  |  |
|            |                            | Front cover                              | 10 |  |  |
|            | 3.4.                       | Adjusting the clutch                     | 11 |  |  |
|            | 3.5.                       | Cleaning the wheel drive                 | 11 |  |  |
|            | 3.6.                       | Fitting spares and accessories           | 12 |  |  |
|            |                            | Clutch lever A18077                      | 12 |  |  |
|            |                            | Clutch ratchet knob A18078               | 12 |  |  |
|            |                            | Support plate A18079                     | 12 |  |  |
|            |                            | Clutch kit A18084                        | 13 |  |  |
|            |                            | Drive belt kit A18083                    | 13 |  |  |
|            |                            | Drive ring A18076 and Bearing kit A18085 | 14 |  |  |
|            |                            | Machined pulley A18087                   | 14 |  |  |
|            |                            | Gearbox A18088                           | 15 |  |  |
|            |                            | Motor A18086                             | 15 |  |  |
|            |                            | Motor loom and seal kit A18092           | 15 |  |  |
|            |                            | Front cover A18074                       | 16 |  |  |
|            |                            | Rear cover A18075                        | 16 |  |  |
|            |                            | Wheel drive unit A18081                  | 17 |  |  |
|            |                            | Torque restraint A18080                  | 17 |  |  |
|            |                            | Single spoke clamp A18089                | 17 |  |  |