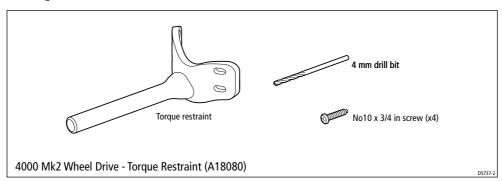

# **Contents**

| Chapter 1: | Introduction5              |                                          |    |  |  |
|------------|----------------------------|------------------------------------------|----|--|--|
| •          |                            | Wheel drive functional test              |    |  |  |
| Chapter 2: | Mai                        | n Parts and Spares                       | 6  |  |  |
|            | 2.1.                       |                                          |    |  |  |
|            |                            | 4000 Mk2 wheel drive – exploded view     |    |  |  |
| Chapter 3: | Disassembly and Reassembly |                                          |    |  |  |
|            | 3.1.                       |                                          |    |  |  |
|            | 3.2.                       | Disassembly                              | 8  |  |  |
|            |                            | Support plate and drive belt             | 8  |  |  |
|            |                            | Clutch eccentrics, knob and lever        | 8  |  |  |
|            |                            | Bearing cage and drive ring              | 8  |  |  |
|            |                            | Motor and gearbox                        | 9  |  |  |
|            | 3.3.                       | Reassembly                               | 9  |  |  |
|            |                            | Gearbox                                  | 9  |  |  |
|            |                            | Clutch eccentrics                        | 9  |  |  |
|            |                            | Drive ring and bearing cage              | 9  |  |  |
|            |                            | Drive belt and support plate             | 10 |  |  |
|            |                            | Clutch lever and ratchet knob            | 10 |  |  |
|            |                            | Motor assembly                           | 10 |  |  |
|            |                            | Front cover                              | 10 |  |  |
|            | 3.4.                       | Adjusting the clutch                     | 11 |  |  |
|            | 3.5.                       | Cleaning the wheel drive                 | 11 |  |  |
|            | 3.6.                       | Fitting spares and accessories           | 12 |  |  |
|            |                            | Clutch lever A18077                      | 12 |  |  |
|            |                            | Clutch ratchet knob A18078               | 12 |  |  |
|            |                            | Support plate A18079                     | 12 |  |  |
|            |                            | Clutch kit A18084                        | 13 |  |  |
|            |                            | Drive belt kit A18083                    | 13 |  |  |
|            |                            | Drive ring A18076 and Bearing kit A18085 | 14 |  |  |
|            |                            | Machined pulley A18087                   | 14 |  |  |
|            |                            | Gearbox A18088                           | 15 |  |  |
|            |                            | Motor A18086                             | 15 |  |  |
|            |                            | Motor loom and seal kit A18092           | 15 |  |  |
|            |                            | Front cover A18074                       | 16 |  |  |
|            |                            | Rear cover A18075                        | 16 |  |  |
|            |                            | Wheel drive unit A18081                  | 17 |  |  |
|            |                            | Torque restraint A18080                  | 17 |  |  |
|            |                            | Single spoke clamp A18089                | 17 |  |  |