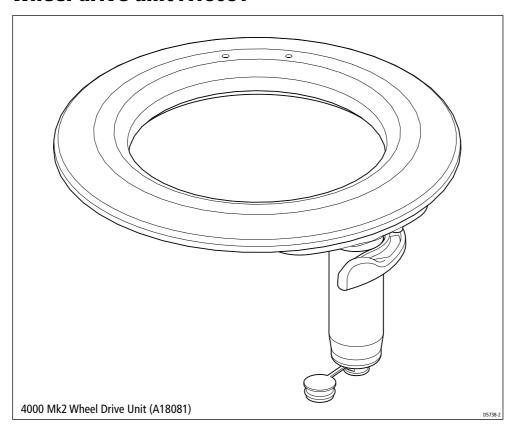

# **Contents**

| Chapter 1: | Introduction5              |                                          |    |  |  |
|------------|----------------------------|------------------------------------------|----|--|--|
| •          |                            | Wheel drive functional test              |    |  |  |
| Chapter 2: | Mai                        | n Parts and Spares                       | 6  |  |  |
|            | 2.1.                       |                                          |    |  |  |
|            |                            | 4000 Mk2 wheel drive – exploded view     |    |  |  |
| Chapter 3: | Disassembly and Reassembly |                                          |    |  |  |
|            | 3.1.                       |                                          |    |  |  |
|            | 3.2.                       | Disassembly                              | 8  |  |  |
|            |                            | Support plate and drive belt             | 8  |  |  |
|            |                            | Clutch eccentrics, knob and lever        | 8  |  |  |
|            |                            | Bearing cage and drive ring              | 8  |  |  |
|            |                            | Motor and gearbox                        | 9  |  |  |
|            | 3.3.                       | Reassembly                               | 9  |  |  |
|            |                            | Gearbox                                  | 9  |  |  |
|            |                            | Clutch eccentrics                        | 9  |  |  |
|            |                            | Drive ring and bearing cage              | 9  |  |  |
|            |                            | Drive belt and support plate             | 10 |  |  |
|            |                            | Clutch lever and ratchet knob            | 10 |  |  |
|            |                            | Motor assembly                           | 10 |  |  |
|            |                            | Front cover                              | 10 |  |  |
|            | 3.4.                       | Adjusting the clutch                     | 11 |  |  |
|            | 3.5.                       | Cleaning the wheel drive                 | 11 |  |  |
|            | 3.6.                       | Fitting spares and accessories           | 12 |  |  |
|            |                            | Clutch lever A18077                      | 12 |  |  |
|            |                            | Clutch ratchet knob A18078               | 12 |  |  |
|            |                            | Support plate A18079                     | 12 |  |  |
|            |                            | Clutch kit A18084                        | 13 |  |  |
|            |                            | Drive belt kit A18083                    | 13 |  |  |
|            |                            | Drive ring A18076 and Bearing kit A18085 | 14 |  |  |
|            |                            | Machined pulley A18087                   | 14 |  |  |
|            |                            | Gearbox A18088                           | 15 |  |  |
|            |                            | Motor A18086                             | 15 |  |  |
|            |                            | Motor loom and seal kit A18092           | 15 |  |  |
|            |                            | Front cover A18074                       | 16 |  |  |
|            |                            | Rear cover A18075                        | 16 |  |  |
|            |                            | Wheel drive unit A18081                  | 17 |  |  |
|            |                            | Torque restraint A18080                  | 17 |  |  |
|            |                            | Single spoke clamp A18089                | 17 |  |  |