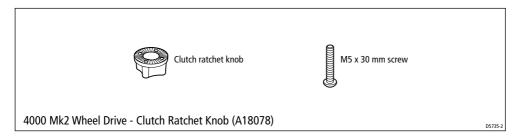

# **Contents**

| Chapter 1: | Introduction5              |                                          |    |  |  |
|------------|----------------------------|------------------------------------------|----|--|--|
| •          |                            | Wheel drive functional test              |    |  |  |
| Chapter 2: | Mai                        | n Parts and Spares                       | 6  |  |  |
|            | 2.1.                       |                                          |    |  |  |
|            |                            | 4000 Mk2 wheel drive – exploded view     |    |  |  |
| Chapter 3: | Disassembly and Reassembly |                                          |    |  |  |
|            | 3.1.                       |                                          |    |  |  |
|            | 3.2.                       | Disassembly                              | 8  |  |  |
|            |                            | Support plate and drive belt             | 8  |  |  |
|            |                            | Clutch eccentrics, knob and lever        | 8  |  |  |
|            |                            | Bearing cage and drive ring              | 8  |  |  |
|            |                            | Motor and gearbox                        | 9  |  |  |
|            | 3.3.                       | Reassembly                               | 9  |  |  |
|            |                            | Gearbox                                  | 9  |  |  |
|            |                            | Clutch eccentrics                        | 9  |  |  |
|            |                            | Drive ring and bearing cage              | 9  |  |  |
|            |                            | Drive belt and support plate             | 10 |  |  |
|            |                            | Clutch lever and ratchet knob            | 10 |  |  |
|            |                            | Motor assembly                           | 10 |  |  |
|            |                            | Front cover                              | 10 |  |  |
|            | 3.4.                       | Adjusting the clutch                     | 11 |  |  |
|            | 3.5.                       | Cleaning the wheel drive                 | 11 |  |  |
|            | 3.6.                       | Fitting spares and accessories           | 12 |  |  |
|            |                            | Clutch lever A18077                      | 12 |  |  |
|            |                            | Clutch ratchet knob A18078               | 12 |  |  |
|            |                            | Support plate A18079                     | 12 |  |  |
|            |                            | Clutch kit A18084                        | 13 |  |  |
|            |                            | Drive belt kit A18083                    | 13 |  |  |
|            |                            | Drive ring A18076 and Bearing kit A18085 | 14 |  |  |
|            |                            | Machined pulley A18087                   | 14 |  |  |
|            |                            | Gearbox A18088                           | 15 |  |  |
|            |                            | Motor A18086                             | 15 |  |  |
|            |                            | Motor loom and seal kit A18092           | 15 |  |  |
|            |                            | Front cover A18074                       | 16 |  |  |
|            |                            | Rear cover A18075                        | 16 |  |  |
|            |                            | Wheel drive unit A18081                  | 17 |  |  |
|            |                            | Torque restraint A18080                  | 17 |  |  |
|            |                            | Single spoke clamp A18089                | 17 |  |  |