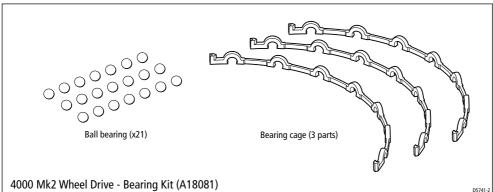

ove the support plate
- follow step 10 of 'Reassembly' to fit the new support plate
- fit the front cover

### Clutch kit A18084



To replace either of the clutch eccentrics:

- follow steps 1-8 of 'Disassembly' to remove the eccentric:
  - note: you do not need to remove the drive belt
- follow steps 3-4 of 'Reassembly' to fit the new eccentric and then follow steps 9-12 of 'Reassembly' to reassemble the drive unit
- adjust the clutch (as described above)

### **Drive belt kit A18083**



To replace the drive belt:

- follow steps 1-3 of 'Disassembly' to remove the old drive belt
- follow steps 9-10 of 'Reassembly' to fit the replacement drive belt and then the support plate
- fit the front cover
- adjust the clutch (as described above)

# **Drive ring A18076 and Bearing kit A18085**





To replace the drive ring and/or ball bearings and/or bearing cage:

- follow steps 1-12 of 'Disassembly' to remove the ball bearings, bearing cage and drive ring
- follow steps 5-16 of 'Reassembly' to fit the new drive ring and/or bearing cage and/or ball bearings, and reassemble the wheel drive
- adjust the clutch (as described above)

### **Machined pulley A18087**



To replace the machined pulley:

- follow steps 1-13 of 'Disassembly' to remove the machined pulley
- follow steps 2-16 of 'Reassembly' to fit the new machined pulley and reassemble the wheel drive
- adjust the clutch (as described above)

#### Gearbox A18088



#### To replace the gearbox:

- follow all of the 'Disassembly' steps to remove the gearbox
- follow all of the 'Reassembly' steps to fit the new gearbox and rea