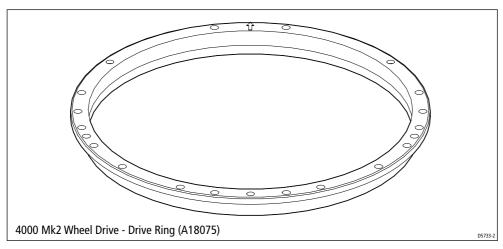

emove the support plate
- follow step 10 of 'Reassembly' to fit the new support plate
- fit the front cover

### Clutch kit A18084



To replace either of the clutch eccentrics:

- follow steps 1-8 of 'Disassembly' to remove the eccentric:
  - note: you do not need to remove the drive belt
- follow steps 3-4 of 'Reassembly' to fit the new eccentric and then follow steps 9-12 of 'Reassembly' to reassemble the drive unit
- adjust the clutch (as described above)

### **Drive belt kit A18083**



To replace the drive belt:

- follow steps 1-3 of 'Disassembly' to remove the old drive belt
- follow steps 9-10 of 'Reassembly' to fit the replacement drive belt and then the support plate
- fit the front cover
- adjust the clutch (as described above)

# **Drive ring A18076 and Bearing kit A18085**





To replace the drive ring and/or ball bearings and/or bearing cage:

- follow steps 1-12 of 'Disassembly' to remove the ball bearings, bearing cage and drive ring
- follow steps 5-16 of 'Reassembly' to fit the new drive ring and/or bearing cage and/or ball bearings, and reassemble the wheel drive
- adjust the clutch (as described above)

### **Machined pulley A18087**



To replace the machined pulley:

- follow steps 1-13 of 'Disassembly' to remove the machined pulley
- follow steps 2-16 of 'Reassembly' to fit the new machined pulley and reassemble the wheel drive
- adjust the clutch (as described above)

#### Gearbox A18088



#### To replace the gearbox:

- follow all of the 'Disassembly' steps to remove the gearbox
- follow all of the 'Reassembly' steps to fit the new gearbox and r