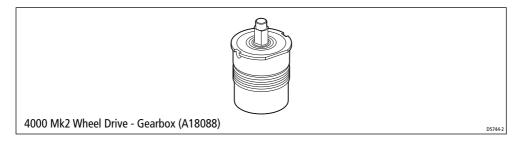

# **Contents**

| Chapter 1: | Introduction5              |                                          |    |  |  |
|------------|----------------------------|------------------------------------------|----|--|--|
| •          |                            | Wheel drive functional test              |    |  |  |
| Chapter 2: | Mai                        | n Parts and Spares                       | 6  |  |  |
|            | 2.1.                       |                                          |    |  |  |
|            |                            | 4000 Mk2 wheel drive – exploded view     |    |  |  |
| Chapter 3: | Disassembly and Reassembly |                                          |    |  |  |
|            | 3.1.                       |                                          |    |  |  |
|            | 3.2.                       | Disassembly                              | 8  |  |  |
|            |                            | Support plate and drive belt             | 8  |  |  |
|            |                            | Clutch eccentrics, knob and lever        | 8  |  |  |
|            |                            | Bearing cage and drive ring              | 8  |  |  |
|            |                            | Motor and gearbox                        | 9  |  |  |
|            | 3.3.                       | Reassembly                               | 9  |  |  |
|            |                            | Gearbox                                  | 9  |  |  |
|            |                            | Clutch eccentrics                        | 9  |  |  |
|            |                            | Drive ring and bearing cage              | 9  |  |  |
|            |                            | Drive belt and support plate             | 10 |  |  |
|            |                            | Clutch lever and ratchet knob            | 10 |  |  |
|            |                            | Motor assembly                           | 10 |  |  |
|            |                            | Front cover                              | 10 |  |  |
|            | 3.4.                       | Adjusting the clutch                     | 11 |  |  |
|            | 3.5.                       | Cleaning the wheel drive                 | 11 |  |  |
|            | 3.6.                       | Fitting spares and accessories           | 12 |  |  |
|            |                            | Clutch lever A18077                      | 12 |  |  |
|            |                            | Clutch ratchet knob A18078               | 12 |  |  |
|            |                            | Support plate A18079                     | 12 |  |  |
|            |                            | Clutch kit A18084                        | 13 |  |  |
|            |                            | Drive belt kit A18083                    | 13 |  |  |
|            |                            | Drive ring A18076 and Bearing kit A18085 | 14 |  |  |
|            |                            | Machined pulley A18087                   | 14 |  |  |
|            |                            | Gearbox A18088                           | 15 |  |  |
|            |                            | Motor A18086                             | 15 |  |  |
|            |                            | Motor loom and seal kit A18092           | 15 |  |  |
|            |                            | Front cover A18074                       | 16 |  |  |
|            |                            | Rear cover A18075                        | 16 |  |  |
|            |                            | Wheel drive unit A18081                  | 17 |  |  |
|            |                            | Torque restraint A18080                  | 17 |  |  |
|            |                            | Single spoke clamp A18089                | 17 |  |  |