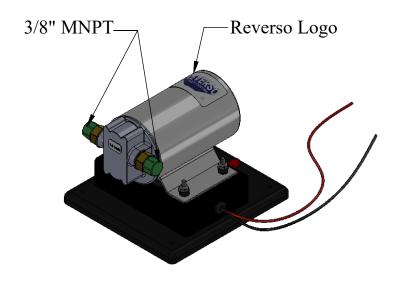

#### All Dimensions for Reference Only

| TECHNICAL SI ECHICATIONS |  |
|--------------------------|--|
| Port Size - 3/8" MNPT    |  |
| Weight - 6.8 lbs. / 3 kg |  |
| Power - 12 Volt @ 7.5AMP |  |
|                          |  |

Flow Rate - 2.1 GPM / 7.9 LPM

TECHNICAL SPECIFICATIONS

THE INFORMATION CONTAINED IN THIS DRAWING IS THE SOLE PROPERTY OF **REVERSO PUMPS**ANY REPRODUCTION IN PART OR AS A WHOLE WITHOUT THE WRITTEN PERMISSION OF **REVERSO PUMPS**IS PROHIBITED.