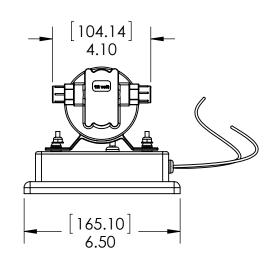

# [4.76] Ø.19 [133.35] 5.25 [146.05] 5.75

## All Dimensions for Reference Only Secondary Dimensions in Millimeters

#### All Dimensions for Reference Only

| TECHNICAL SI ECHICATIONS |  |
|--------------------------|--|
| Port Size - 3/8" MNPT    |  |
| Weight - 6.8 lbs. / 3 kg |  |
| Power - 12 Volt @ 7.5AMP |  |
|                          |  |

Flow Rate - 2.1 GPM / 7.9 LPM

TECHNICAL SPECIFICATIONS

THE INFORMATION CONTAINED IN THIS DRAWING IS THE SOLE PROPERTY OF **REVERSO PUMPS**ANY REPRODUCTION IN PART OR AS A WHOLE WITHOUT THE WRITTEN PERMISSION OF **REVERSO PUMPS**IS PROHIBITED.