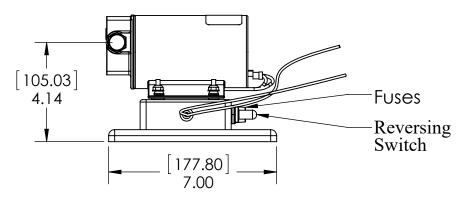

# [4.76] Ø.19 [133.35] 5.25 [146.05] 5.75

## All Dimensions for Reference Only Secondary Dimensions in Millimeters

#### All Dimensions for Reference Only

| TECHNICAL SI ECHICATIONS |  |
|--------------------------|--|
| Port Size - 3/8" MNPT    |  |
| Weight - 6.8 lbs. / 3 kg |  |
| Power - 12 Volt @ 7.5AMP |  |
|                          |  |

Flow Rate - 2.1 GPM / 7.9 LPM

TECHNICAL SPECIFICATIONS

THE INFORMATION CONTAINED IN THIS DRAWING IS THE SOLE PROPERTY OF **REVERSO PUMPS**ANY REPRODUCTION IN PART OR AS A WHOLE WITHOUT THE WRITTEN PERMISSION OF **REVERSO PUMPS**IS PROHIBITED.