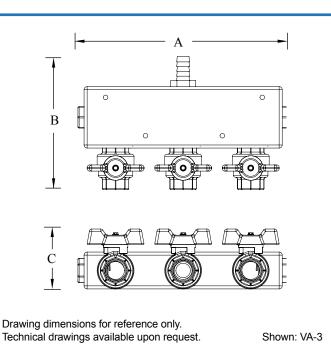

| Color | Solor Annue of Black |           |            |          |           |  |
|-------|----------------------|-----------|------------|----------|-----------|--|
| Model | Valves               | Α         | В          | С        | Weight    |  |
| VA-2  | 2                    | 5"        | 5.40"      | 2.50"    | 1 lbs     |  |
|       |                      | (381mm)   | (137.16mm) | (63.5mm) | (0.45 kg) |  |
| VA-3  | 3                    | 8.125"    | 5.40"      | 2.50"    | 1 lbs     |  |
|       |                      | (206.4mm) | (137.16mm) | (63.5mm) | (0.45 kg) |  |
| VA-4  | 4                    | 1.125"    | 5.40"      | 2.50"    | 2 lbs     |  |
|       |                      | (282.6mm) | (137.16mm) | (63.5mm) | (0.90 kg) |  |
| VA-5  | 5                    | 13.688"   | 5.40"      | 2.50"    | 2 lbs     |  |
|       |                      | (347.7mm) | (137.16mm) | (63.5mm) | (0.90 kg) |  |
| VA-6  | 6                    | 15.813"   | 5.40"      | 2.50"    | 2 lbs     |  |
|       |                      | (401.7mm) | (137.16mm) | (63.5mm) | (0.90 kg) |  |
| VA-7  | 7                    | 18.625"   | 5.40"      | 2.50"    | 3 lbs     |  |
|       |                      | (473.1mm) | (137.16mm) | (63.5mm) | (1.36 kg) |  |