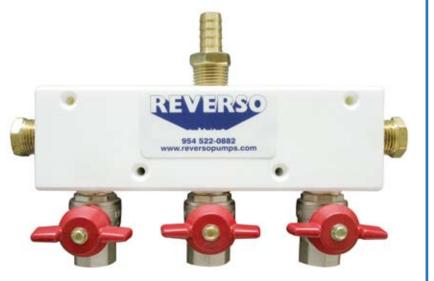

## MARINE | Multi-Valve Manifolds

Reverso has been the premier maker of oil change systems for over 20 years. This product is installed as standard equipment by a majority of boat builders.

- For oil
- Allows multiple hoses to be connected to one pump
- · Mount in any direction
- · Mounting holes are pre-drilled for easy installation
- · Marine grade Starboard
- Nickel brass full flow 1/2" ball valves.
- 1/2" Hose Barb.
- Available with valve options 2-7

| Technical Specification |                                     |  |  |  |
|-------------------------|-------------------------------------|--|--|--|
| Manifold Ports          | 1/2" Female NPT                     |  |  |  |
| Valves                  | Nickel chromed full flow ball valve |  |  |  |
| Max. Working Pressure   | 150 psi (10.3 bar)                  |  |  |  |
| Materials               | Marine King Starboard               |  |  |  |
| Mounting Holes          | 3/16"                               |  |  |  |
| Color                   | White or Black                      |  |  |  |