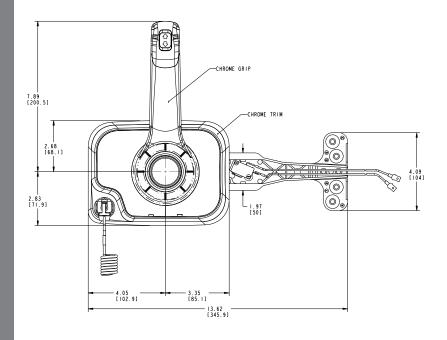

l, Black (no Cut Off Switch)                                   | CHX8553P |
| Xtreme Side Mount Control, Black with Trim Switch (no Cut Off Switch)                  | CHX8554P |
| Xtreme Side Mount Control, Black with Trim Switch, Tilt Switch (no Cut Off Switch)     | CHX8555P |
| OPTION - CHROME                                                                        | PART No. |
| Xtreme Side Mount Control, Chrome with Engine Cut Off Switch                           | CHX8050P |
| Xtreme Side Mount Control, Chrome with Engine Cut Off Switch, Trim Switch              | CHX8051P |
| Xtreme Side Mount Control, Chrome with Engine Cut Off Switch, Trim Switch, Tilt Switch | CHX8052P |

Issue Date - Oct 2016
Issue Number - mcda1



# **XTREME SERIES - SIDE MOUNT CONTROL**

## **TECHNICAL DATA**





Issue Date - Oct 2016
Issue Number - mcda1