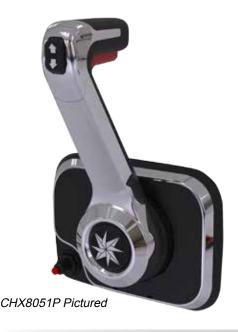

The ergonomics and features of our CHX8051P controls are advanced beyond those of any other control on the market. A shapely, balanced handle design provides an incredibly smooth yet positive feel, neutral interlock, neutral throttle warm-up, and start-in-gear protection features are standard on all CHX85/0XXP models, with power trim/tilt, emergency cut off switches offered as an option. In addition the cosmetics of these controls can be configured to suit many tastes. For a starboard gunwale mount control.

#### **ORDER INFORMATION**

| OPTION - BLACK                                                                         | PART No. |
|----------------------------------------------------------------------------------------|----------|
| Xtreme Side Mount Control, Black with Engine Cut Off Switch                            | CHX8550P |
| Xtreme Side Mount Control, Black with Engine Cut Off Switch, Trim Switch               | CHX8551P |
| Xtreme Side Mount Control, Black with Engine Cut Off Switch, Trim Switch, Tilt Switch  | CHX8552P |
| Xtreme Side Mount Control, Black (no Cut Off Switch)                                   | CHX8553P |
| Xtreme Side Mount Control, Black with Trim Switch (no Cut Off Switch)                  | CHX8554P |
| Xtreme Side Mount Control, Black with Trim Switch, Tilt Switch (no Cut Off Switch)     | CHX8555P |
| OPTION - CHROME                                                                        | PART No. |
| Xtreme Side Mount Control, Chrome with Engine Cut Off Switch                           | CHX8050P |
| Xtreme Side Mount Control, Chrome with Engine Cut Off Switch, Trim Switch              | CHX8051P |
| Xtreme Side Mount Control, Chrome with Engine Cut Off Switch, Trim Switch, Tilt Switch | CHX8052P |