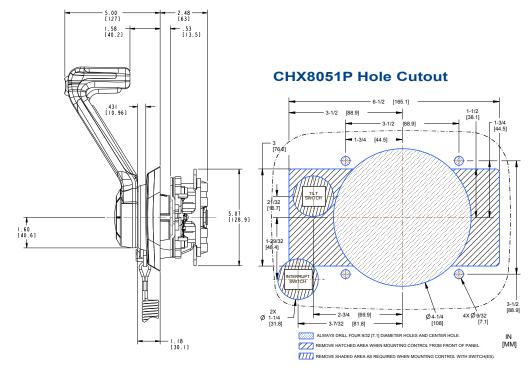

Black (no Cut Off Switch)                                   | CHX8553P |
| Xtreme Side Mount Control, Black with Trim Switch (no Cut Off Switch)                  | CHX8554P |
| Xtreme Side Mount Control, Black with Trim Switch, Tilt Switch (no Cut Off Switch)     | CHX8555P |
| OPTION - CHROME                                                                        | PART No. |
| Xtreme Side Mount Control, Chrome with Engine Cut Off Switch                           | CHX8050P |
| Xtreme Side Mount Control, Chrome with Engine Cut Off Switch, Trim Switch              | CHX8051P |
| Xtreme Side Mount Control, Chrome with Engine Cut Off Switch, Trim Switch, Tilt Switch | CHX8052P |

Issue Date - Oct 2016
Issue Number - mcda1



# **XTREME SERIES - SIDE MOUNT CONTROL**

## **TECHNICAL DATA**





Issue Date - Oct 2016
Issue Number - mcda1