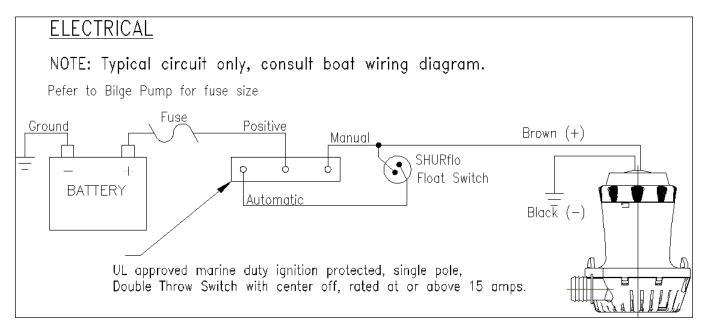

### **Electrical:**

#### Wire Leads

Use 16 AWG wire. Installation over 20 feet, use 14 AWG wire. Wire is tinned to prevent corrosion. To reduce water wicking corrosion through wires, make all connections with water proof connectors above all splashing bilge water.

#### Wiring tips

- Twist wires together to reduce RFI (radio interference)
- Always use waterproof splices and connectors.
  Make connections above water line, if possible.
- Use recommended fuse stated on bilge pump label.
- Fuse MUST be between battery and panel switch. Some panel switches may have a fuse in them.

WARNING

KEEP ALL WIRE CONNECTIONS ABOVE THE HIGHEST WATER LEVEL. WIRES SHOULD BE SEALED WITH A WATER-PROOF MARINE SEALANT TO PRE-VENTCORROSION!

#### NOTE:

If replacing the SHURflo Piranha Bilge switch (359-101-00 or 359-111-00) with SHURflo Bilge switch (359-101-30 or 40) use the following procedure for installation.

- Connect one of the BROWN wires from the Float Switch and the Positive (+) from the Battery to the Middle Pin of the three way switch (Panel Switch).
- Connect the other BROWN wire from the Float Switch and the BROWN (+) wire from the pump to the Automatic side of the three way switch (Panel Switch).
- Connect the black wire (-) from the pump to the Battery ground.

**NOTE:** The manual side of the three way switch (Panel Switch) will be disabled. Contact SHURflo customer service for questions.

Fare riferimento al sito www.shurflo.com per manuali multilingue di installazione ed utilizzo prodotti.