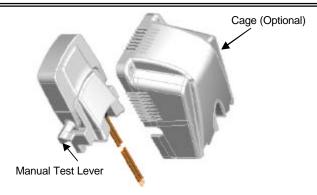

# SHURFIO BILGE SWITCH INSTALLATION AND OPERATION INSTRUCTIONS

MODEL #: WITH OUT CAGE: OEM: 359-101-30 / AM: 359-111-30 MODEL #: WITH CAGE: OEM: 359-101-40 / AM: 359-111-40

#### **FEATURES:**

- ♦ NON MERCURY MECHANICAL SWITCH
- 3' OF TINNED WIRE
- ♦ EASY SNAP INTO BASEPLATE DESIGN FOR SHURflo PUMPS
- **♦ MANUAL TEST FEATURE**
- ♦ OPTIONAL CAGE AVAILABLE
- 12A MAX AT 12V, 6A MAX AT 24V
- 3 YEAR WARRANTY