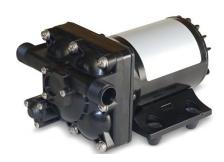

# SHURFLO MARINE DUTY PUMP

#### **PUMP DESIGN:**

Type: 4 Chamber Diaphragm pump

Ports: ½"-14 NPSM-Male Liquid: 130°F [54°C] Max Dry-Prime: 4 feet [1.2 M]

Run Dry: Yes

Inlet Pressure: 30 PSI Max. [2.06 Bar]