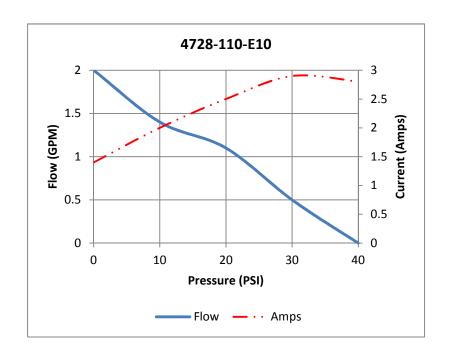

#### **TYPICAL PERFORMANCE AT 12V**

| PRESSURE |     | FLOW |     | CURRENT |
|----------|-----|------|-----|---------|
| BAR      | PSI | GPM  | LPM | AMPS    |
| 0        | 0   | 2.0  | 7.6 | 1.4     |
| 0.7      | 10  | 1.4  | 5.3 | 2.0     |
| 1.4      | 20  | 1.1  | 4.2 | 2.5     |
| 2.1      | 30  | 0.5  | 3.0 | 2.9     |
| 2.8      | 40  | 0.0  | 0.0 | 2.8     |