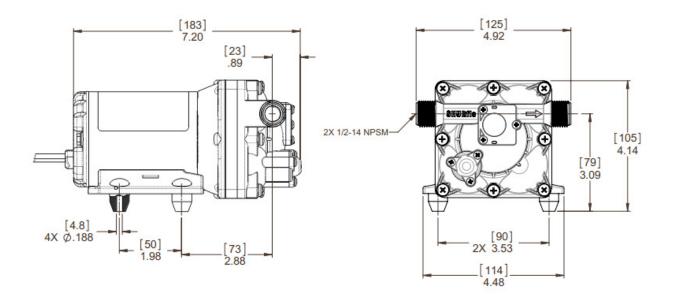

--|
| 1         | Upper Assembly        | 94-800-31    |
| 2         | Valve Assembly        | 94-800-01    |
| 3         | Drive Assembly        | 94-800-25    |
| 4         | Motor/Gasket          | 94-71-007-07 |
| Not Shown | Not Shown Check Valve |              |

### **RELATED DOCUMENTS:**

Catalog: MS-030-140
App Guide Sheet MS-020-005
Installation Manual: 911-1054
Retail Warranty: 911-1045

#### **TYPICAL PERFORMANCE AT 12V**

| PRESSURE |     | FLOW |     | CURRENT |
|----------|-----|------|-----|---------|
| BAR      | PSI | GPM  | LPM | AMPS    |
| 0        | 0   | 2.0  | 7.6 | 1.4     |
| 0.7      | 10  | 1.4  | 5.3 | 2.0     |
| 1.4      | 20  | 1.1  | 4.2 | 2.5     |
| 2.1      | 30  | 0.5  | 3.0 | 2.9     |
| 2.8      | 40  | 0.0  | 0.0 | 2.8     |



#### **DIMENSIONS:**





#### FLOW MANAGEMENT SOLUTION

3545 Harbor Gateway South, Suite 103, Costa Mesa, CA 92626, (800) 854-3218 www.SHURFLO.com

All Pentair trademarks and logos are owned by Pentair, Inc. All other brand or product names are trademarks or registered marks of their respective owners. Because we are continuously improving our products and services, Pentair reserves the right to change specifications without prior notice. Pentair is an equal opportunity employer.