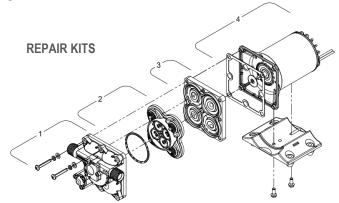

#### SHIPPING INFORMATION:

Approx. Net Weight: 5.0 Pounds [2.2 Kg] ea.

Carton Qty.: 6

Approx. Carton Weight: 33 Lbs. [15 Kg]

Approx. Carton Size: 24"L X 18"W X 6"H [61cm x 46cm x 15cm]

| Number    | Description           | Part Number  |
|-----------|-----------------------|--------------|
| 1         | Upper Assembly        | 94-800-31    |
| 2         | Valve Assembly        | 94-800-01    |
| 3         | Drive Assembly        | 94-800-25    |
| 4         | Motor/Gasket          | 94-71-007-07 |
| Not Shown | Not Shown Check Valve |              |