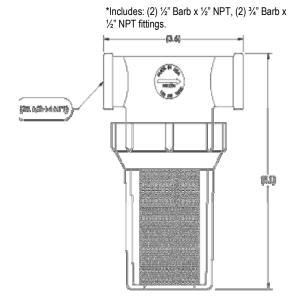

### **SPECIFICATIONS:**

Inlet Port: ½" NPT-F
Outlet Port: ½" NPT-F
Max. Temp: 120°F [48°C]
Max. PSI: Vacuum Side Only

## SHIPPING INFORMATION:

Approx. Net Weight: 0.4 lbs. [3.4 Kg] ea.

Carton Qty.: 12 Approx. Carton Weight: 6 lbs.