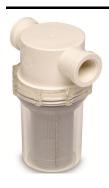

# SHURFLO RAW WATER STRAINER PRODUCT TECHNICAL DATA SHEET

OEM: 253-120-00\* AFTERMARKET: 253-120-01

SHURflo's family of Raw Water Strainers are built to keep your bait tank, Livewell and Wash down pumps protected from harmful debris. The Raw Water Strainer features a clear twist off bowl and removable stainless steel screen, which allows for easy inspection and cleaning. An integral o-ring creates a tight seal, eliminating possible leaks. Keep your pumps and components lasting longer by protecting them with the SHURflo Raw Water Strainer.

## **MATERIALS OF CONSTRUCTION:**

Gasket: Buna Housing: White Nylon Bowl: Clear Nylon

Screen: 50 Mesh Type 304 SST