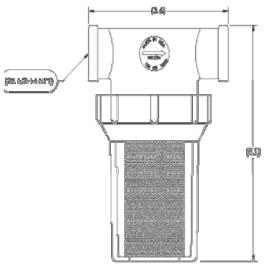

#### **SPECIFICATIONS:**

Inlet Port: ½" NPT-F
Outlet Port: ½" NPT-F
Max. Temp: 120°F [48°C]
Max. PSI: Vacuum Side Only