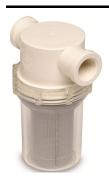

# SHURFLO RAW WATER STRAINER PRODUCT TECHNICAL DATA SHEET

OEM: 253-121-01\* AFTERMARKET: 253-121-01\*

SHURflo's family of Raw Water Strainers are built to keep your bait tank, Livewell and Wash down pumps protected from harmful debris. The Raw Water Strainer features a clear twist off bowl and removable stainless steel screen, which allows for easy inspection and cleaning. An integral o-ring creates a tight seal, eliminating possible leaks. Keep your pumps and components lasting longer by protecting them with the SHURflo Raw Water Strainer.

### MATERIALS OF CONSTRUCTION:

Gasket: Buna Housing: White Nylon Bowl: Clear Nylon

Screen: 50 Mesh Type 304 SST