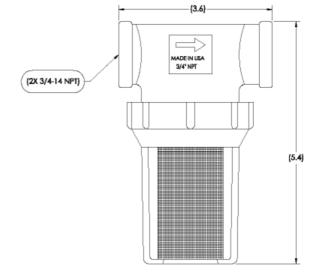

#### **SPECIFICATIONS:**

Inlet Port: 3/4" NPT-F
Outlet Port: 3/4" NPT-F
Max. Temp: 120°F [48°C]
Max. PSI: Vacuum Side Only