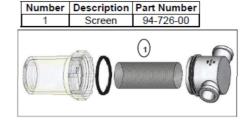

ovable stainless steel screen, which allows for easy inspection and cleaning. An integral o-ring creates a tight seal, eliminating possible leaks. Keep your pumps and components lasting longer by protecting them with the SHURflo Raw Water Strainer.

#### APPLICATION:

Raw water pump debris strainer. Vacuum side only

#### **MATERIALS OF CONSTRUCTION:**

Gasket: Buna Housing: White Nylon Bowl: Clear Nylon

Screen: 50 Mesh Type 304 SST

#### **SPECIFICATIONS:**

Inlet Port: 3/4" NPT-F
Outlet Port: 3/4" NPT-F
Max. Temp: 120°F [48°C]
Max. PSI: Vacuum Side Only

### SHIPPING INFORMATION:

Approx. Net Weight: 0.4 lbs. [3.4 Kg] ea.

Carton Qty.: 12 Approx. Carton Weight: 6 lbs.

## **RELATED DOCUMENTS:**

Catalog: MS-030-140 App Guide Sheet: MS-020-005 Installation Manual: N/A



## Repair Kits





#### WATER PURIFICATION

3545 Harbor Gateway South, Suite 103, Costa Mesa, CA 92626, (800) 854-3218 www.SHURFLO.com

All Pentair trademarks and logos are owned by Pentair, Inc. All other brand or product names are trademarks or registered marks of their respective owners. Because we are continuously improving our products and services, Pentair reserves the right to change specifications without prior notice. Pentair is an equal opportunity employer.