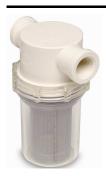

# **SHURFLO RAW WATER STRAINER**

PRODUCT TECHNICAL DATA SHEET

OEM: 253-220-00 AFTERMARKET: 253-220-01

SHURflo's family of Raw Water Strainers are built to keep your bait tank, Livewell and Wash down pumps protected from harmful debris. The Raw Water Strainer features a clear twist off bowl and removable stainless steel screen, which allows for easy inspection and cleaning. An integral o-ring creates a tight seal, eliminating possible leaks. Keep your pumps and components lasting longer by protecting them with the SHURflo Raw Water Strainer.