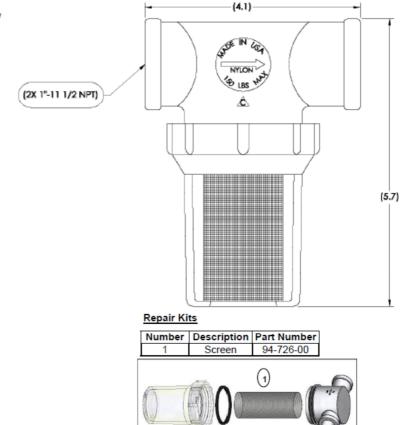

### **MATERIALS OF CONSTRUCTION:**

Gasket: Buna Housing: White Nylon Bowl: Clear Nylon

Screen: 50 Mesh Type 304 SST

#### **SPECIFICATIONS:**

Inlet Port: 1" NPT-F
Outlet Port: 1" NPT-F
Max. Temp: 120°F [48°C]
Max. PSI: Vacuum Side Only