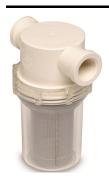

# SHURFLO RAW WATER STRAINER PRODUCT TECHNICAL DATA SHEET

OEM: 253-400-00 AFTERMARKET: 253-400-01

SHURflo's family of Raw Water Strainers are built to keep your bait tank, Livewell and Wash down pumps protected from harmful debris. The Raw Water Strainer features a clear twist off bowl and removable stainless steel screen, which allows for easy inspection and cleaning. An integral o-ring creates a tight seal, eliminating possible leaks. Keep your pumps and components lasting longer by protecting them with the SHURflo Raw Water Strainer.

# **MATERIALS OF CONSTRUCTION:**

Gasket: Buna Housing: White Nylon Bowl: Clear Nylon

Screen: 20 Mesh Type 304 SST