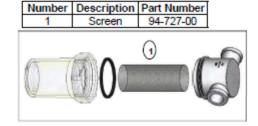

removable stainless steel screen, which allows for easy inspection and cleaning. An integral o-ring creates a tight seal, eliminating possible leaks. Keep your pumps and components lasting longer by protecting them with the SHURflo Raw Water Strainer.

## APPLICATION:

Raw water pump debris strainer. Vacuum side only

# **MATERIALS OF CONSTRUCTION:**

Gasket: Buna Housing: White Nylon Bowl: Clear Nylon

Screen: 20 Mesh Type 304 SST

#### **SPECIFICATIONS:**

Inlet Port: 1-1/4" NPT-F
Outlet Port: 1-1/4" NPT-F
Max. Temp: 120°F [48°C]
Max. PSI: Vacuum Side Only

# SHIPPING INFORMATION:

Approx. Net Weight: 0.4 lbs. [3.4 Kg] ea.

Carton Qty.: 12 Approx. Carton Weight: 6 lbs.

## **RELATED DOCUMENTS:**

Catalog: MS-030-140
App Guide Sheet: MS-020-005
Installation Manual: N/A



# Repair Kits





## WATER PURIFICATION

3545 Harbor Gateway South, Suite 103, Costa Mesa, CA 92626, (800) 854-3218 www.SHURFLO.com

All Pentair trademarks and logos are owned by Pentair, Inc. All other brand or product names are trademarks or registered marks of their respective owners. Because we are continuously improving our products and services, Pentair reserves the right to change specifications without prior notice. Pentair is an equal opportunity employer.