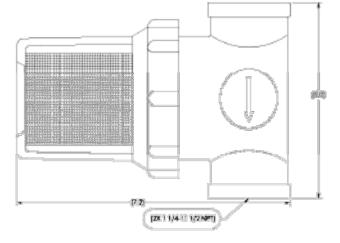

#### **SPECIFICATIONS:**

Inlet Port: 1-1/4" NPT-F
Outlet Port: 1-1/4" NPT-F
Max. Temp: 120°F [48°C]
Max. PSI: Vacuum Side Only