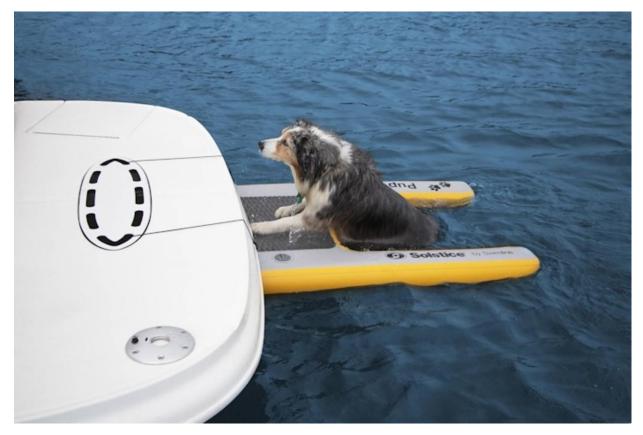

PupPlank is a revolutionary device that enables your pet to get out of the water on her own. The bright yellow floating ramp provides animals with a mesh area to swim into, and an inflatable platform to climb on to get out of the water. The mesh net is weighted so it falls below the waterline, allowing your pet to swim right in and then climb onto the traction pad on the platform. The platform is reinforced, providing protection against damage by your pup's nails.

An animal must leverage its body weight to get out of deep water and always needs their person to hold their neck as a fulcrum. But what happens if no one is there to help him out?

A weighted, mesh net between the flotation panels offers support for your dog to climb onto the traction pad.