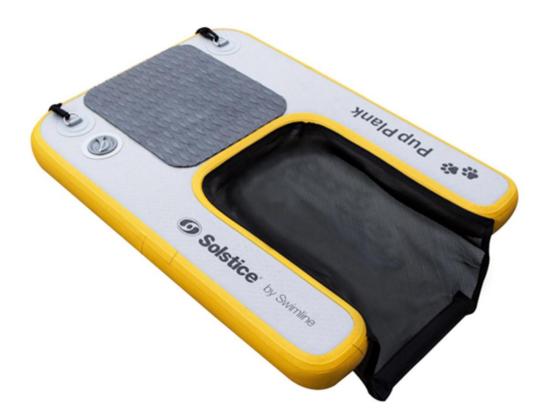

PupPlank is a revolutionary device that enables your pet to get out of the water on her own. The bright yellow floating ramp provides animals with a mesh area to swim into, and an inflatable platform to climb on to get out of the water. The mesh net is weighted so it falls below the waterline, allowing your pet to swim right in and then climb onto the traction pad on the platform. The platform is reinforced, providing protection against damage by your pup's nails.

An H3 valve allows inflation and deflation in less than 4 minutes.

PupPlank is available in a big-dog size (tested up to 120 pounds) and medium/smalldog size too. Double D rings on the corners make it easy to attach the PupPlank securely to your boat, dock or pool.