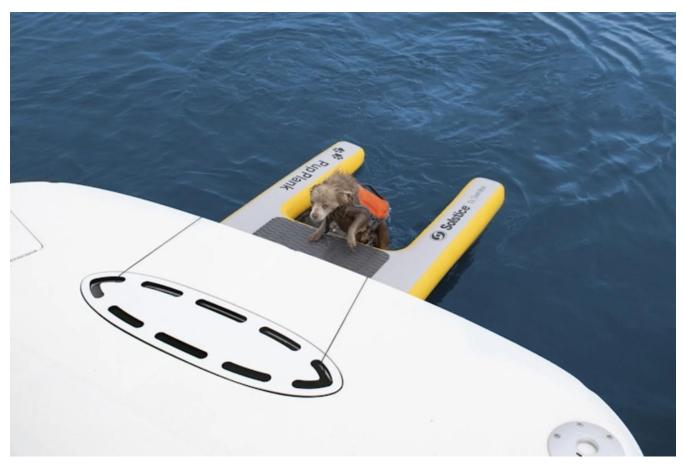

PupPlank is a revolutionary device that enables your pet to get out of the water on her own. The bright yellow floating ramp provides animals with a mesh area to swim into, and an inflatable platform to climb on to get out of the water. The mesh net is weighted so it falls below the waterline, allowing your pet to swim right in and then climb onto the traction pad on the platform. The platform is reinforced, providing protection against damage by your pup's nails.

An animal must leverage its body weight to get out of deep water and always needs their person to hold their neck as a fulcrum. But what happens if no one is there to help him out?

A weighted, mesh net between the flotation panels offers support for your dog to climb onto the traction pad.