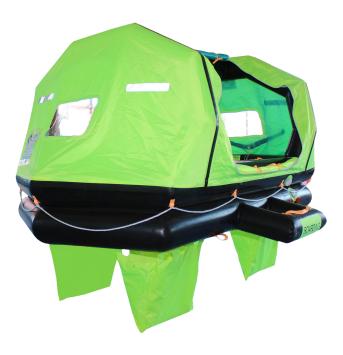

## **WAVE BREAKER ISO**

Our self-righting liferaft is the ultimate offshore survival craft designed to not only inflate upright, but remain cemented to the surface in rough seas.

- O Vacuum Flow Technology prevents raft from inflating upside down
- Industry leading, 4 feet space per passenger
- Bright, florescent safety green canopy
- Oversized inflatable buoyancy chambers
- Weighted, automatically deployed ballast pockets
- Reflective tape and ISO automatically activated canopy light
- Inflatable boarding ramp and internal boarding ladder
- Sea anchor and buoyant rescue ring included
- Dual double canopies enclosures for easy boarding and helicopter extraction
- Two clear windows for 360-degree visibility
- Rainwater collector
- Insulated floor for protection from hypothermia
- Vacuum sealed for protection against the elements
- Includes ISO 9650 equipment pack