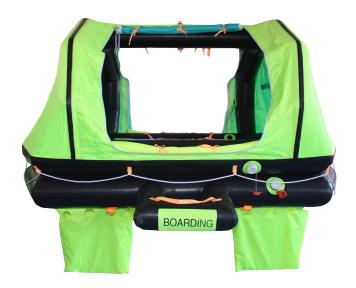

## **WAVE BREAKER ISO**

Our self-righting liferaft is the ultimate offshore survival craft designed to not only inflate upright, but remain cemented to the surface in rough seas.

- O Vacuum Flow Technology prevents raft from inflating upside down
- Industry leading, 4 feet space per passenger
- Bright, florescent safety green canopy
- Oversized inflatable buoyancy chambers
- Weighted, automatically deployed ballast pockets
- Reflective tape and ISO automatically activated canopy light
- Inflatable boarding ramp and internal boarding ladder
- Sea anchor and buoyant rescue ring included
- Dual double canopies enclosures for easy boarding and helicopter extraction
- Two clear windows for 360-degree visibility
- Rainwater collector
- Insulated floor for protection from hypothermia
- Vacuum sealed for protection against the elements
- Includes ISO 9650 equipment pack