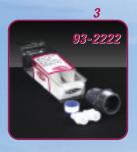

## Pipe-to-Hose Kits

Include all fittings needed to attach hoses to a water or holding tank. The opposite end of the fitting accepts the hose. All kits include Teflon Tape for easy installation and tight fit.

Water Tank Kits feature: (2)1/2" hose barbs, (1)1 1/2" hose barb Holding Tank Kits feature: (1)1/2" hose barb, (2)1 1/2" hose barbs

- 3) Water Tank Straight Pipe-to-Hose Adapter Kit: 93-2222
- 4) Water Tank 90 Degree Pipe-to-Hose Adapter Kit: 93-2223
- 5) Holding Tank Straight Pipe-to-Hose Adapter Kit: 93-2220
- 6) Holding Tank 90 Degree Pipe-to-Hose Adapter Kit: 93-2221