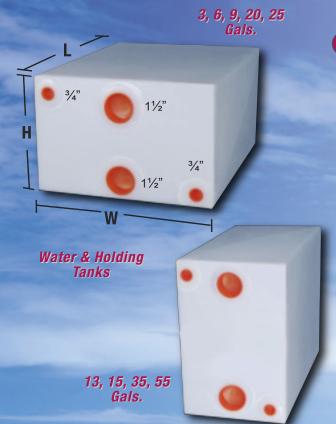

## Water & Holding Tanks

Todd's one piece molded Water/Holding Tanks are tough and durable. Each tank fully complies with FDA regulation CFR 177.1520. Each tank satisfies all United States Coast Guard standards. SURPASS® material tanks will not emit waste odors or change the taste of fresh potable water. All openings are female NPT (National Pipe Threads) and are located in the same relative position on one end of the tank.

**Supplied 2 - 1** ½ & 2 - ¾ Plugs make Water Tank or Holding Tanks. **Complete instructions included** 

| Gallons | L       | W       | Н      | Holding Tank<br>Product No. |
|---------|---------|---------|--------|-----------------------------|
| 3       | 14"     | 11"     | 6 1/2" | 85-1859WH                   |
| 6       | 16"     | 12"     | 8"     | 85-1531WH                   |
| 9       | 17"     | 14"     | 10"    | 85-1667WH                   |
| 13*     | 24"     | 10"     | 14"    | 85-1626WH                   |
| 15*     | 25"     | 11"     | 15"    | 94-1627WH                   |
| 20      | 30"     | 16"     | 10"    | 85-1666WH                   |
| 25      | 37"     | 17 1/2" | 10"    | 85-1532WH                   |
| 35*     | 36"     | 15 1/2" | 16"    | 85-1525WH                   |
| 55*     | 54 1/2" | 13"     | 20"    | 85-1533WH                   |