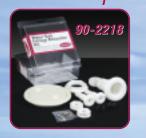

## Water & Holding Tank Accessories

Fitting Relocation Kits enable a boater to plug up existing threaded fitting openings and to custom position the new fitting openings anywhere on the tank. Instructions included.

- Water Tank Relocation Kit: 90-2218 Both Include 4.5" Access Plate Hatch
  Holding Tank Relocation Kit: 90-2219