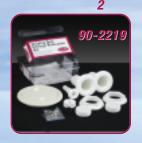

## Water & Holding Tank Accessories

Fitting Relocation Kits enable a boater to plug up existing threaded fitting openings and to custom position the new fitting openings anywhere on the tank. Instructions included.

- Water Tank Relocation Kit: 90-2218 Both Include 4.5" Access Plate Hatch
  Holding Tank Relocation Kit: 90-2219