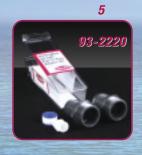

## Pipe-to-Hose Kits

Include all fittings needed to attach hoses to a water or holding tank. The opposite end of the fitting accepts the hose. All kits include Teflon Tape for easy installation and tight fit.

Water Tank Kits feature: (2)1/2" hose barbs, (1)1 1/2" hose barb Holding Tank Kits feature: (1)1/2" hose barb, (2)1 1/2" hose barbs

- 3) Water Tank Straight Pipe-to-Hose Adapter Kit: 93-2222
- 4) Water Tank 90 Degree Pipe-to-Hose Adapter Kit: 93-2223
- 5) Holding Tank Straight Pipe-to-Hose Adapter Kit: 93-2220
- 6) Holding Tank 90 Degree Pipe-to-Hose Adapter Kit: 93-2221