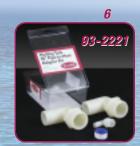

## Pipe-to-Hose Kits

Include all fittings needed to attach hoses to a water or holding tank. The opposite end of the fitting accepts the hose. All kits include Teflon Tape for easy installation and tight fit.

Water Tank Kits feature: (2)1/2" hose barbs, (1)1 1/2" hose barb Holding Tank Kits feature: (1)1/2" hose barb, (2)1 1/2" hose barbs

- 3) Water Tank Straight Pipe-to-Hose Adapter Kit: 93-2222
- 4) Water Tank 90 Degree Pipe-to-Hose Adapter Kit: 93-2223
- 5) Holding Tank Straight Pipe-to-Hose Adapter Kit: 93-2220
- 6) Holding Tank 90 Degree Pipe-to-Hose Adapter Kit: 93-2221