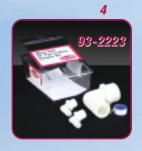

## Pipe-to-Hose Kits

Include all fittings needed to attach hoses to a water or holding tank. The opposite end of the fitting accepts the hose. All kits include Teflon Tape for easy installation and tight fit.

Water Tank Kits feature: (2)1/2" hose barbs, (1)1 1/2" hose barb Holding Tank Kits feature: (1)1/2" hose barb, (2)1 1/2" hose barbs

- 3) Water Tank Straight Pipe-to-Hose Adapter Kit: 93-2222
- 4) Water Tank 90 Degree Pipe-to-Hose Adapter Kit: 93-2223
- 5) Holding Tank Straight Pipe-to-Hose Adapter Kit: 93-2220
- 6) Holding Tank 90 Degree Pipe-to-Hose Adapter Kit: 93-2221