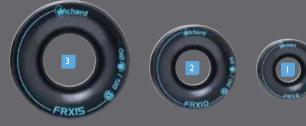

| N°    | Part # | ØA<br>mm | ØB<br>mm | C<br>mm | Ø D<br>mm | W.L<br>Kg | Weight<br>Kg |
|-------|--------|----------|----------|---------|-----------|-----------|--------------|
| FRX6  |        |          |          |         |           |           |              |
| 1     | 20705  | 5.5      | 7        | 9       | 18        | 400       | 0.002        |
| FRX10 |        |          |          |         |           |           |              |
| 2     | 21008  | 8        | 10       | 12      | 25        | 800       | 0.005        |
| FRX15 |        |          |          |         |           |           |              |
| 3     | 21510  | 10       | 15       | 15      | 35        | 1600      | 0.012        |
| FRX20 |        |          |          |         |           |           |              |
| 4     | 22014  | 14       | 20       | 21      | 47        | 3200      | 0.031        |
| FRX25 |        |          |          |         |           |           |              |
| 5     | 22517  | 17       | 25       | 25      | 60        | 5000      | 0.057        |
|       | _      |          |          |         |           |           |              |