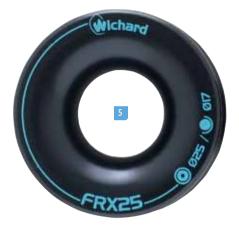

| N°    | Part # | ØA<br>mm | ØB<br>mm | C<br>mm | Ø D<br>mm | W.L<br>Kg | Weight<br>Kg |
|-------|--------|----------|----------|---------|-----------|-----------|--------------|
| FRX6  |        |          |          |         |           |           |              |
| 1     | 20705  | 5.5      | 7        | 9       | 18        | 400       | 0.002        |
| FRX10 |        |          |          |         |           |           |              |
| 2     | 21008  | 8        | 10       | 12      | 25        | 800       | 0.005        |
| FRX15 |        |          |          |         |           |           |              |
| 3     | 21510  | 10       | 15       | 15      | 35        | 1600      | 0.012        |
| FRX20 |        |          |          |         |           |           |              |
| 4     | 22014  | 14       | 20       | 21      | 47        | 3200      | 0.031        |
| FRX25 |        |          |          |         |           |           |              |
| 5     | 22517  | 17       | 25       | 25      | 60        | 5000      | 0.057        |
|       | _      |          |          |         |           |           |              |