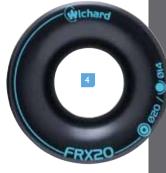

| N°    | Part # | ØA<br>mm | ØB<br>mm | C<br>mm | Ø D<br>mm | W.L<br>Kg | Weight<br>Kg |
|-------|--------|----------|----------|---------|-----------|-----------|--------------|
| FRX6  |        |          |          |         |           |           |              |
| 1     | 20705  | 5.5      | 7        | 9       | 18        | 400       | 0.002        |
| FRX10 |        |          |          |         |           |           |              |
| 2     | 21008  | 8        | 10       | 12      | 25        | 800       | 0.005        |
| FRX15 |        |          |          |         |           |           |              |
| 3     | 21510  | 10       | 15       | 15      | 35        | 1600      | 0.012        |
| FRX20 |        |          |          |         |           |           |              |
| 4     | 22014  | 14       | 20       | 21      | 47        | 3200      | 0.031        |
| FRX25 |        |          |          |         |           |           |              |
| 5     | 22517  | 17       | 25       | 25      | 60        | 5000      | 0.057        |
|       | _      |          |          |         |           |           |              |