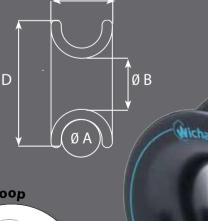

| N°    | Part # | ØA<br>mm | ØB<br>mm | C<br>mm | Ø D<br>mm | W.L<br>Kg | Weight<br>Kg |
|-------|--------|----------|----------|---------|-----------|-----------|--------------|
| FRX6  |        |          |          |         |           |           |              |
| 1     | 20705  | 5.5      | 7        | 9       | 18        | 400       | 0.002        |
| FRX10 |        |          |          |         |           |           |              |
| 2     | 21008  | 8        | 10       | 12      | 25        | 800       | 0.005        |
| FRX15 |        |          |          |         |           |           |              |
| 3     | 21510  | 10       | 15       | 15      | 35        | 1600      | 0.012        |
| FRX20 |        |          |          |         |           |           |              |
| 4     | 22014  | 14       | 20       | 21      | 47        | 3200      | 0.031        |
| FRX25 |        |          |          |         |           |           |              |
| 5     | 22517  | 17       | 25       | 25      | 60        | 5000      | 0.057        |
|       | _      |          |          |         |           |           |              |