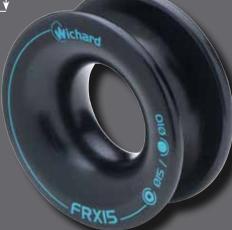

## FRX:RINGS

## **Efficient and light**

FRX Wichard thimbles are efficient, light and reliable. Very strong, they can be used for heavy loads and semi-static lines.

FRX thimbles are designed to make your lines run smoothly with minimum wear. They are hard anodized (50 microns) for a longer lifespan.