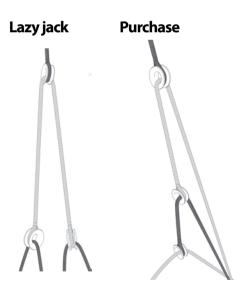

## **Applications**

Backstay

Mast-foot block, barber-hauler, inhauler, loop, thimble, lazy jack, running backstay, tackle, and more.