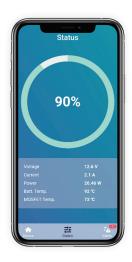

Internal BMS - reduces footprint

Cell Balancing - extends lifetime of battery

LED's to Monitor State of Charge

Remote Panel - view status of battery, turn battery on and off

Bluetooth - connect to the Xantrex mobile app to view status of battery

#### APPLICATIONS:

www.xantrex.com CUSTOMER CARE: 1.800.670.0707

TOP VIEW

() Bluetooth

SIDE VIEW

FRONT VIEW

- Connect with bluetooth
- Monitor battery

DOWNLOAD ON