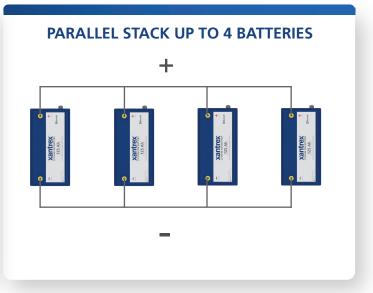

typically lasts 400-500 cycles. The Xantrex lithium battery offers exceptional power density and is also available with a heating blanket option if installation is outside the main cabin. With the Bluetooth connection enabled gathering real time data from the battery is incredibly simple and always accurate.



Internal BMS - reduces footprint



Cell Balancing - extends lifetime of battery



LED's to Monitor State of Charge



Remote Panel - view status of battery, turn battery on and off



Bluetooth - connect to the Xantrex mobile app to view status of battery



Parallel Stack up to 4 batteries

#### APPLICATIONS:











www.xantrex.com CUSTOMER CARE: 1.800.670.0707

TOP VIEW

() Bluetooth



SIDE VIEW



FRONT VIEW

- Connect with bluetooth
- Monitor battery

DOWNLOAD ON









#### **BATTERY SPECIFICATION**

| Part Number                      | 883-0125-12                               |
|----------------------------------|-------------------------------------------|
| Battery Voltage                  | 12V                                       |
| Nominal True Capacity            | 125Ah                                     |
| Nominal Voltage                  | 12.8 Volts                                |
| Nominal Watt Hours               | 1600Wh                                    |
| Internal Impedence               | <5mΩ                                      |
| Charge Voltage                   | 14.6V                                     |
| Recommended Float Charge Voltage | 13.6V                                     |
| Recommended Charge Current       |