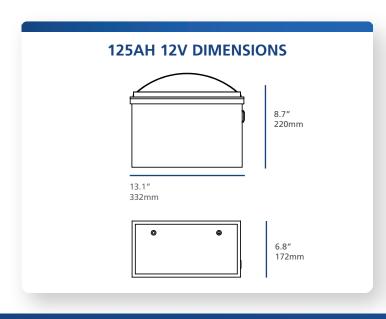

#### **MECHANICAL**

| Dimensions           | 13.1" x 6.8" x 8.7" (332mm x 172mm x 220mm) G31 |
|----------------------|-------------------------------------------------|
| Weight               | 29.8lbs (13.5kg)                                |
| Battery Terminals    | M8 x 1.25                                       |
| Carrying Capability  | Strap                                           |
| Moutning Orientation | Horizontal or Vertical                          |