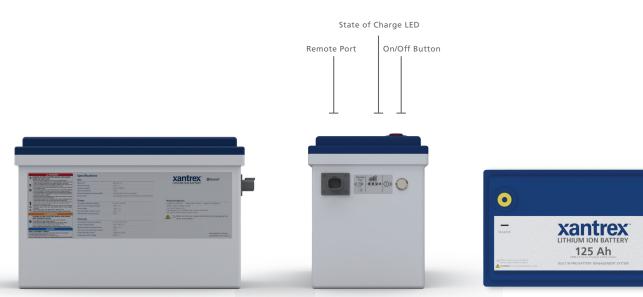

Internal BMS - reduces footprint

Cell Balancing - extends lifetime of battery

LED's to Monitor State of Charge

Remote Panel - view status of battery, turn battery on and off

Bluetooth - connect to the Xantrex mobile app to view status of battery

#### APPLICATIONS:

www.xantrex.com CUSTOMER CARE: 1.800.670.0707

TOP VIEW

() Bluetooth

SIDE VIEW

FRONT VIEW

- Connect with bluetooth
- Monitor battery

DOWNLOAD ON