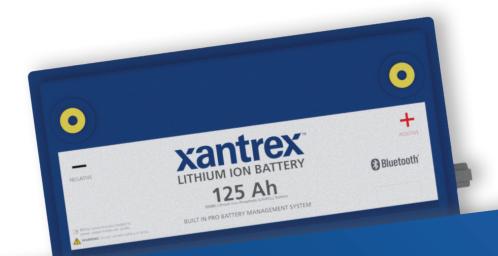

# xantrex LITHIUM ION BATTERY DATASHEET

AVAILABLE IN:

125 Ah 12V

Group 31 Battery **Drop-in Replacement** 

> Optional Heater (881-0180-12)

### **MORE POWER IN LESS SPACE**

The Xantrex Lithium Ion Iron Phosphate (LiFePO<sub>4</sub>) battery uses UL1973 certified cells. Equipped with redundant safety features, the Xantrex lithium battery is the safest in the market today. Specifically designed to withstand the harsh operating environments of mobile and marine applications, the Xantrex lithium battery lasts up to 2,500 cycles compared to a traditional lead acid or AGM battery, which typically lasts 400-500 cycles. The Xantrex lithium battery offers exceptional power density and is also available with a heating blanket option if installation is outside the main cabin. With the Bluetooth connection enabled gathering real time data from the battery is incredibly simple and always accurate.

Internal BMS - reduces footprint

Cell Balancing - extends lifetime of battery

LED's to Monitor State of Charge

Remote Panel - view status of battery, turn battery on and off

Bluetooth - connect to the Xantrex mobile app to view status of battery