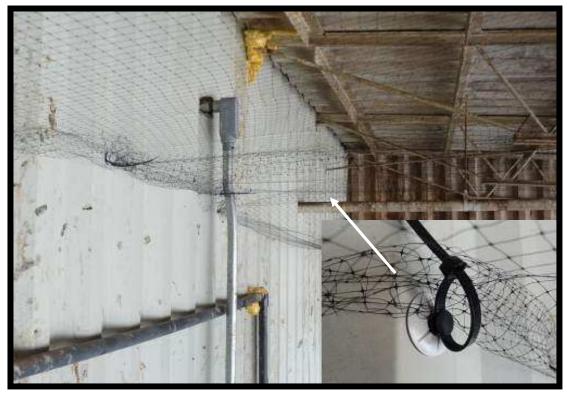

## 40K units sold for Sunshades in Japan

Used to hold liners in automotive paint room booths

Used for bird netting