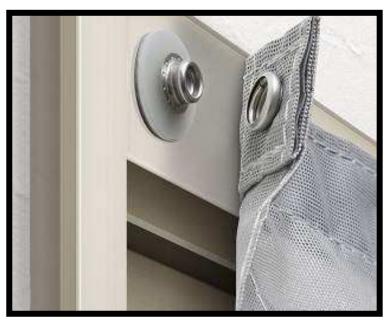

### **SNAD® Snap Adhesively Attached**

No tool, no splits, no hole!

Now flexible SNAD studs and sockets available with clear silicone base. No need to stock different parts to match colors or patterns of substrate.

Take flexible SNAD

Clean surface of substrate you wish to apply SNAD