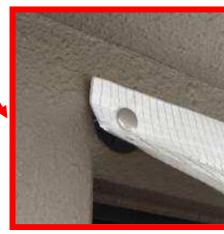

hing plastic lining to auto paint booth walls
- New aftermarket carpet kit for pick-ups
- Packaged component for national marine retailer
- Accessory bag for Toyota Highlander
- Rain shield on package carrier delivery trucks
- Dealer installed options for major marine OEM
- Golf cart enclosures
- Class A motor coach window coverings
- Protective covers for polyurethane gas tanks
- Covers for personal watercraft
- Attachment of aircraft acoustic and thermal insulation blankets
- Hard shell protective cases for military hardware
- Advertising displays, trade show booths and signage
- Screens for Recreational vehicles
- .....with new application ideas every day



Flexible base perfect for curved surfaces

Examples continued on next page

## 40K units sold for Sunshades in Japan



























Used to hold liners in automotive paint room booths



Used for bird netting





# SNAD<sub>®</sub> Cable Tie Concept

#### **Conventional Tools**



INSULOK®
Cannot attach to wall/ground



Vinyl Tie Strength is weak



Vinyl Tape
Sticky residues will remain



**Tape Fastener**Holding strength is weak





-CAN BE ATTACHED TO WALL
-DETACHABLE BY SNAP
-SNAD TAPE IS REMOVAL(NO RESIDUE)
-HOLDING STRENGTH IS STRONG



## **SNAD® Styles Offered**