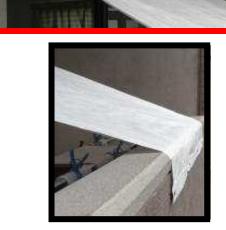

aching plastic lining to auto paint booth walls
- New aftermarket carpet kit for pick-ups
- Packaged component for national marine retailer
- Accessory bag for Toyota Highlander
- Rain shield on package carrier delivery trucks
- Dealer installed options for major marine OEM
- Golf cart enclosures
- Class A motor coach window coverings
- Protective covers for polyurethane gas tanks
- Covers for personal watercraft
- Attachment of aircraft acoustic and thermal insulation blankets
- Hard shell protective cases for military hardware
- Advertising displays, trade show booths and signage
- Screens for Recreational vehicles
- .....with new application ideas every day



Flexible base perfect for curved surfaces

Examples continued on next page

## 40K units sold for Sunshades in Japan



























Used to hold liners in automotive paint room booths



Used for bird netting





# SNAD<sub>®</sub> Cable Tie Concept

#### **Conventional Tools**



INSULOK®
Cannot attach to wall/ground



Vinyl Tie Strength is weak



Vinyl Tape
Sticky residues will remain



**Tape Fastener**Holding strength is weak





-CAN BE ATTACHED TO WALL
-DETACHABLE BY SNAP
-SNAD TAPE IS REMOVAL(NO RESIDUE)
-HOLDING STRENGTH IS STRONG



## **SNAD® Styles Offered**