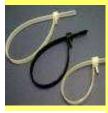

#### **Conventional Tools**

INSULOK®
Cannot attach to wall/ground

Vinyl Tie Strength is weak

Vinyl Tape
Sticky residues will remain

**Tape Fastener**Holding strength is weak

-CAN BE ATTACHED TO WALL
-DETACHABLE BY SNAP
-SNAD TAPE IS REMOVAL(NO RESIDUE)
-HOLDING STRENGTH IS STRONG