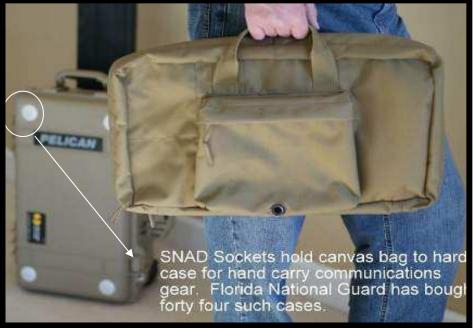

## Where is the SNAD® currently being used?

- Attaching plastic lining to auto paint booth walls
- New aftermarket carpet kit for pick-ups
- Packaged component for national marine retailer
- Accessory bag for Toyota Highlander
- Rain shield on package carrier delivery trucks
- Dealer installed options for major marine OEM
- Golf cart enclosures
- Class A motor coach window coverings
- Protective covers for polyurethane gas tanks
- Covers for personal watercraft
- Attachment of aircraft acoustic and thermal insulation blankets
- Hard shell protective cases for military hardware
- Advertising displays, trade show booths and signage
- Screens for Recreational vehicles
- .....with new application ideas every day