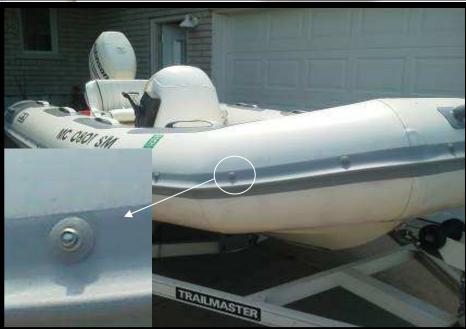

## Where is the SNAD® currently being used?

- Attaching plastic lining to auto paint booth walls
- New aftermarket carpet kit for pick-ups
- Packaged component for national marine retailer
- Accessory bag for Toyota Highlander
- Rain shield on package carrier delivery trucks
- Dealer installed options for major marine OEM
- Golf cart enclosures
- Class A motor coach window coverings
- Protective covers for polyurethane gas tanks
- Covers for personal watercraft
- Attachment of aircraft acoustic and thermal insulation blankets
- Hard shell protective cases for military hardware
- Advertising displays, trade show booths and signage
- Screens for Recreational vehicles
- .....with new application ideas every day