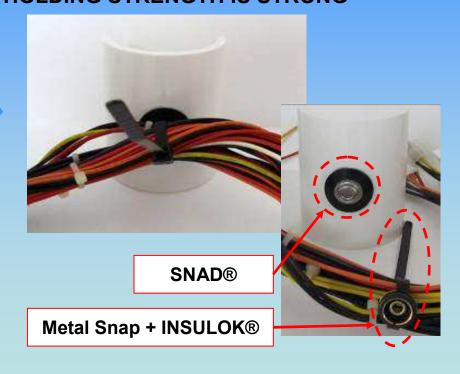

# SNAD<sub>®</sub> Cable Tie Concept

#### **Conventional Tools**

INSULOK®
Cannot attach to wall/ground

Vinyl Tie Strength is weak

Vinyl Tape
Sticky residues will remain

**Tape Fastener**Holding strength is weak

-CAN BE ATTACHED TO WALL
-DETACHABLE BY SNAP
-SNAD TAPE IS REMOVAL(NO RESIDUE)
-HOLDING STRENGTH IS STRONG