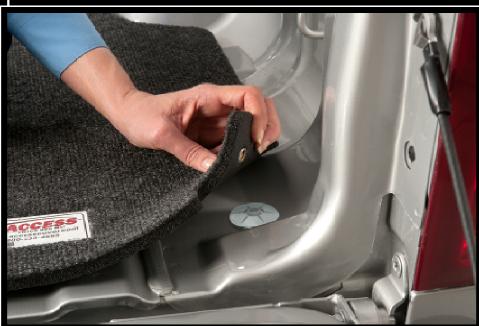

## Where is the SNAD® currently being used?

- Attaching plastic lining to auto paint booth walls
- New aftermarket carpet kit for pick-ups
- Packaged component for national marine retailer
- Accessory bag for Toyota Highlander
- Rain shield on package carrier delivery trucks
- Dealer installed options for major marine OEM
- Golf cart enclosures
- Class A motor coach window coverings
- Protective covers for polyurethane gas tanks
- Covers for personal watercraft
- Attachment of aircraft acoustic and thermal insulation blankets
- Hard shell protective cases for military hardware
- Advertising displays, trade show booths and signage
- Screens for Recreational vehicles
- .....with new application ideas every day