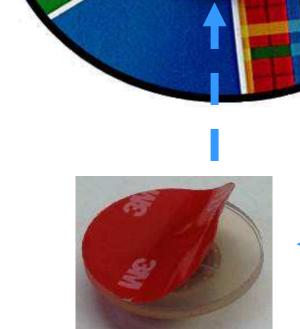

Take flexible SNAD

Clean surface of substrate you wish to apply SNAD

Flexible base perfect for curved surfaces

Examples continued on next page