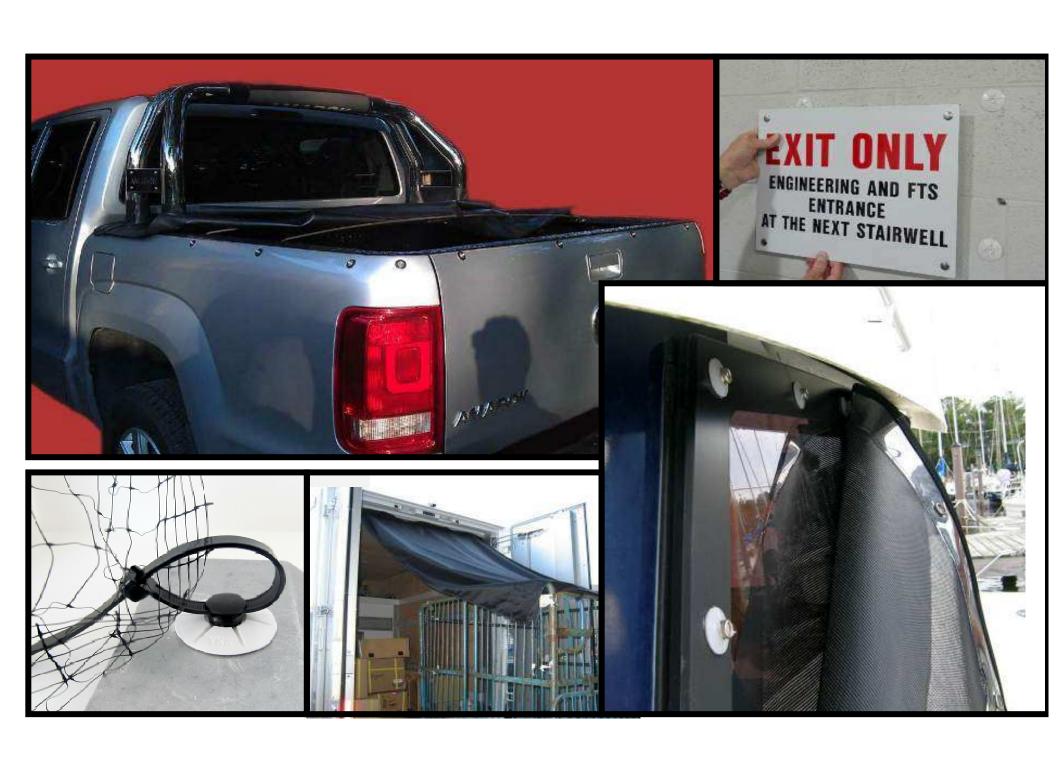

## Where is the SNAD® currently being used?

- Attaching plastic lining to auto paint booth walls
- New aftermarket carpet kit for pick-ups
- Packaged component for national marine retailer
- Accessory bag for Toyota Highlander
- Rain shield on package carrier delivery trucks
- Dealer installed options for major marine OEM
- Golf cart enclosures
- Class A motor coach window coverings
- Protective covers for polyurethane gas tanks
- Covers for personal watercraft
- Attachment of aircraft acoustic and thermal insulation blankets
- Hard shell protective cases for military hardware
- Advertising displays, trade show booths and signage
- Screens for Recreational vehicles
- .....with new application ideas every day

## 40K units sold for Sunshades in Japan

Used to hold liners in automotive paint room booths

Used for bird netting