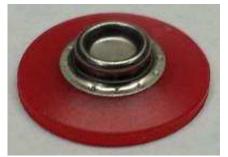

### **SNAD® Snap Adhesively Attached**

No tool, no splits, no hole!



Now flexible SNAD studs and sockets available with clear silicone base. No need to stock different parts to match colors or patterns of substrate.







Take flexible SNAD



Clean surface of substrate you wish to apply SNAD

## Where is the SNAD® currently being used?

- Attaching plastic lining to auto paint booth walls
- New aftermarket carpet kit for pick-ups
- Packaged component for national marine retailer
- Accessory bag for Toyota Highlander
- Rain shield on package carrier delivery trucks
- Dealer installed options for major marine OEM
- Golf cart enclosures
- Class A motor coach window coverings
- Protective covers for polyurethane gas tanks
- Covers for personal watercraft
- Attachment of aircraft acoustic and thermal insulation blankets
- Hard shell protective cases for military hardware
- Advertising displays, trade show booths and signage
- Screens for Recreational vehicles
- .....with new application ideas every day



Fle