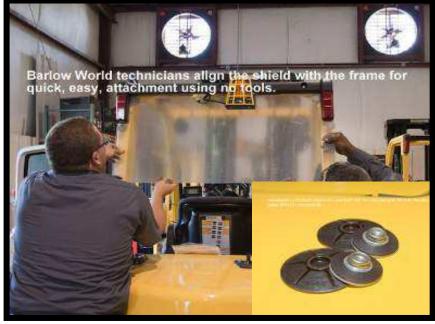

## Where is the SNAD® currently being used?

- Attaching plastic lining to auto paint booth walls
- New aftermarket carpet kit for pick-ups
- Packaged component for national marine retailer
- Accessory bag for Toyota Highlander
- Rain shield on package carrier delivery trucks
- Dealer installed options for major marine OEM
- Golf cart enclosures
- Class A motor coach window coverings
- Protective covers for polyurethane gas tanks
- Covers for personal watercraft
- Attachment of aircraft acoustic and thermal insulation blankets
- Hard shell protective cases for military hardware
- Advertising displays, trade show booths and signage
- Screens for Recreational vehicles
- .....with new application ideas every day