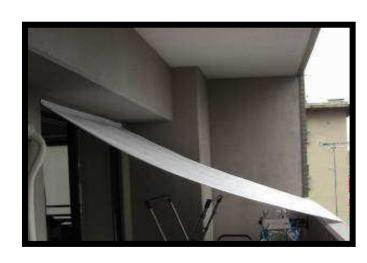

ttaching plastic lining to auto paint booth walls
- New aftermarket carpet kit for pick-ups
- Packaged component for national marine retailer
- Accessory bag for Toyota Highlander
- Rain shield on package carrier delivery trucks
- Dealer installed options for major marine OEM
- Golf cart enclosures
- Class A motor coach window coverings
- Protective covers for polyurethane gas tanks
- Covers for personal watercraft
- Attachment of aircraft acoustic and thermal insulation blankets
- Hard shell protective cases for military hardware
- Advertising displays, trade show booths and signage
- Screens for Recreational vehicles
- .....with new application ideas every day



Flexible base perfect for curved surfaces

Examples continued on next page

## 40K units sold for Sunshades in Japan



























Used to hold liners in automotive paint room booths



Used for bird netting





# SNAD<sub>®</sub> Cable Tie Concept

#### **Conventional Tools**



INSULOK®
Cannot attach to wall/ground



Vinyl Tie Strength is weak



Vinyl Tape
Sticky residues will remain



**Tape Fastener**Holding strength is weak





-CAN BE ATTACHED TO WALL
-DETACHABLE BY SNAP
-SNAD TAPE IS REMOVAL(NO RESIDUE)
-HOLDING STRENGTH IS STRONG



## **SNAD® Styles Offered**