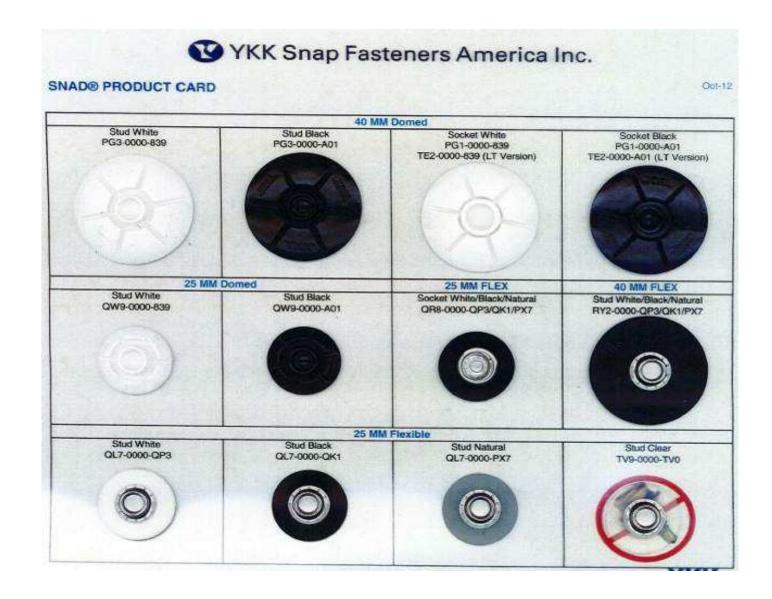

ulation blankets
- Hard shell protective cases for military hardware
- Advertising displays, trade show booths and signage
- Screens for Recreational vehicles
- .....with new application ideas every day



Flexible base perfect for curved surfaces

Examples continued on next page

## 40K units sold for Sunshades in Japan



























Used to hold liners in automotive paint room booths



Used for bird netting





# SNAD<sub>®</sub> Cable Tie Concept

#### **Conventional Tools**



INSULOK®
Cannot attach to wall/ground



Vinyl Tie Strength is weak



Vinyl Tape
Sticky residues will remain



**Tape Fastener**Holding strength is weak





-CAN BE ATTACHED TO WALL
-DETACHABLE BY SNAP
-SNAD TAPE IS REMOVAL(NO RESIDUE)
-HOLDING STRENGTH IS STRONG



## **SNAD® Styles Offered**