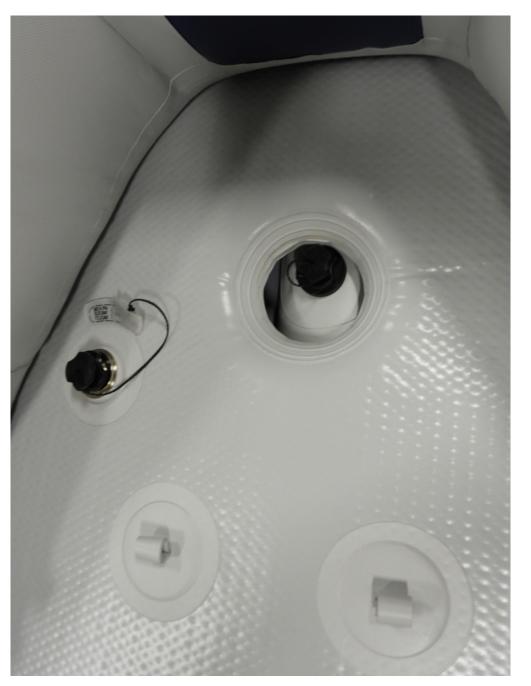

#### Air Floor

- Zodiac Wave features a true high pressure air floor
- Inflation pressure of 11.3 psi
- Air floors from other manufacturers have a lower maximum rated inflation pressure
- High-pressure air floor provides a far more rigid platform and more stability under foot
- Original Zodiac valves on air keel and on air floor models. Trusted for decades and field-proven.

### Easy-To-Use Cockpit Drain

- Accessible from the cockpit, unlike other manufacturers' boats, which require reaching over transom to pull plug
- Slide-bailer design allows operator to simply slide the lever to open the bailer
- Upon acceleration, water drains out
- Once cockpit is drained, close bailer