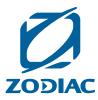

#### **Thermo-Welded & Riveted Transom Cuff**

- Transom cuffs are first thermo-welded to the buoyancy tube
- Transom is then welded to the cuffs using a rail of rivets that weave through the transom
- Zodiac Wave features the only adhesive-free, transom-to-tube attachment system in the industry
- Welded transoms are not subject to separation typically caused by adhesive failure
- Welded, riveted transom cuff provides a stronger and more secure bond than any glued assembly

### **Thermo-Welded & Riveted Transom Cuff**

**Manufacturing Process** 

Male and female rivet rails

Rivet rails attached to transom prior to cuff welding

Single rivet cross section

Rivet rail