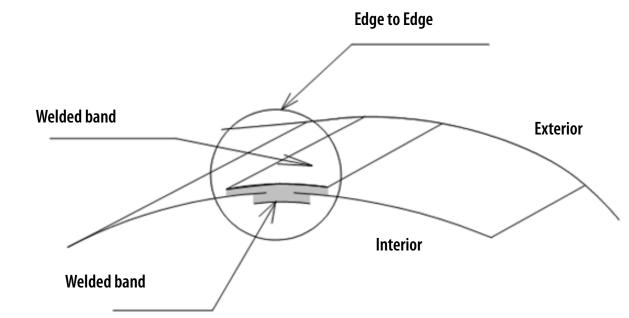

### Fully Thermo-Welded Tube Construction — No Adhesive To Fail

- Buoyancy tubes manufactured with proprietary thermo-welding equipment
- Seams reinforced with interior and exterior seam tape welded together
- Welded seams provide best air retention
- Adhesive failure is the most common problem in glued PVC inflatable boats

#### **Thermo-Welded & Riveted Transom Cuff**

- Transom cuffs are first thermo-welded to the buoyancy tube
- Transom is then welded to the cuffs using a rail of rivets that weave through the transom
- Zodiac Wave features the only adhesive-free, transom-to-tube attachment system in the industry
- Welded transoms are not subject to separation typically caused by adhesive failure
- Welded, riveted transom cuff provides a stronger and more secure bond than any glued assembly