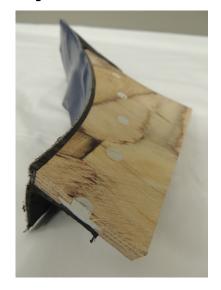

#### **Thermo-Welded & Riveted Transom Cuff**

- Transom cuffs are first thermo-welded to the buoyancy tube
- Transom is then welded to the cuffs using a rail of rivets that weave through the transom
- Zodiac Wave features the only adhesive-free, transom-to-tube attachment system in the industry
- Welded transoms are not subject to separation typically caused by adhesive failure
- Welded, riveted transom cuff provides a stronger and more secure bond than any glued assembly

### **Thermo-Welded & Riveted Transom Cuff**

**Manufacturing Process** 

Male and female rivet rails

Rivet rails attached to transom prior to cuff welding

Single rivet cross section

Rivet rail