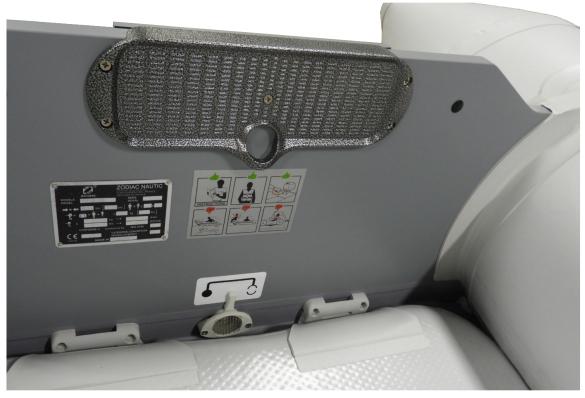

## Aluminum Transom Plate

• Top cap protects transom from motor damage

### **Components / Parts**

- Zodiac Wave components are readily available from Defender and inflatable boat dealers around the globe
- Air valves have been in production for over 50 years; simple, dependable design has not been modified, making replacement in the field easy if necessary
- Oars, oarlocks, oar retainers are standard Zodiac equipment, stocked by Defender and most Zodiac Dealers or available from many online suppliers