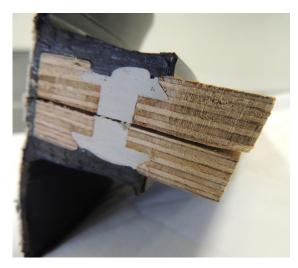

#### **Thermo-Welded & Riveted Transom Cuff**

- Transom cuffs are first thermo-welded to the buoyancy tube
- Transom is then welded to the cuffs using a rail of rivets that weave through the transom
- Zodiac Wave features the only adhesive-free, transom-to-tube attachment system in the industry
- Welded transoms are not subject to separation typically caused by adhesive failure
- Welded, riveted transom cuff provides a stronger and more secure bond than any glued assembly

### **Thermo-Welded & Riveted Transom Cuff**

**Manufacturing Process** 

Male and female rivet rails

Rivet rails attached to transom prior to cuff welding

Single rivet cross section

Rivet rail