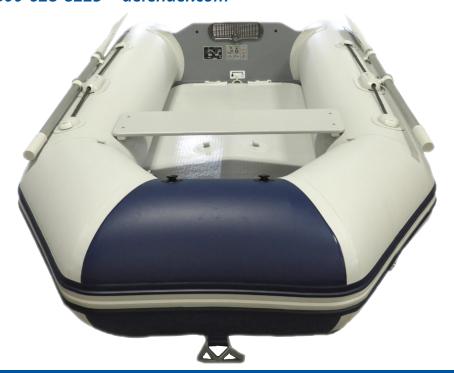

**Zodiac Wave 310 Compact RIB** 

Length 10' 2", 79 lbs

**Zodiac Wave Air Floor** 

Wave 275 - Length 9'0", 55 lbs

Wave 310 - Length 10'2", 60 lbs

**Zodiac Wave Aluminum Floor** 

Wave 275 HD - Length 9'0", 81 lbs

Wave 310 HD - Length 10' 2", 90 lbs

What makes the French-built Zodiac Wave inflatable boats the most technologically manufactured PVC tenders in the marketplace?

Why is a Zodiac Wave the best value in a PVC tender?

## Aluminum Transom Plate

• Top cap protects transom from motor damage