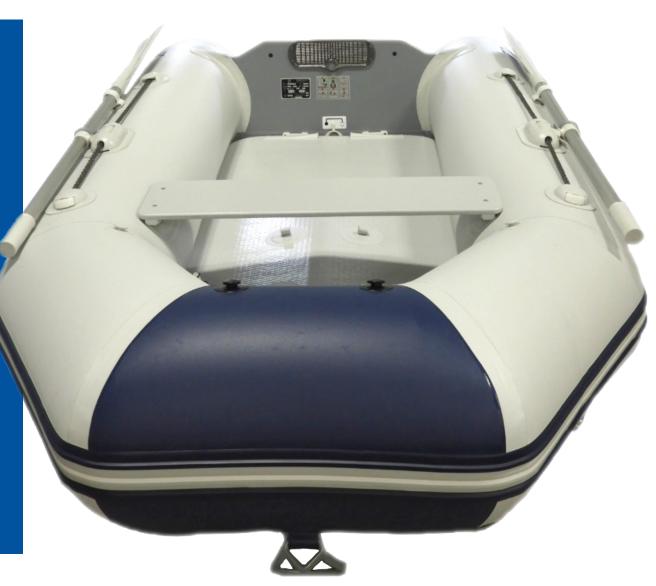

#### **Thermo-Welded & Riveted Transom Cuff**

- Transom cuffs are first thermo-welded to the buoyancy tube
- Transom is then welded to the cuffs using a rail of rivets that weave through the transom
- Zodiac Wave features the only adhesive-free, transom-to-tube attachment system in the industry
- Welded transoms are not subject to separation typically caused by adhesive failure
- Welded, riveted transom cuff provides a stronger and more secure bond than any glued assembly

### **Thermo-Welded & Riveted Transom Cuff**

**Manufacturing Process** 

Male and female rivet rails

Rivet rails attached to transom prior to cuff welding

Single rivet cross section

Rivet rail