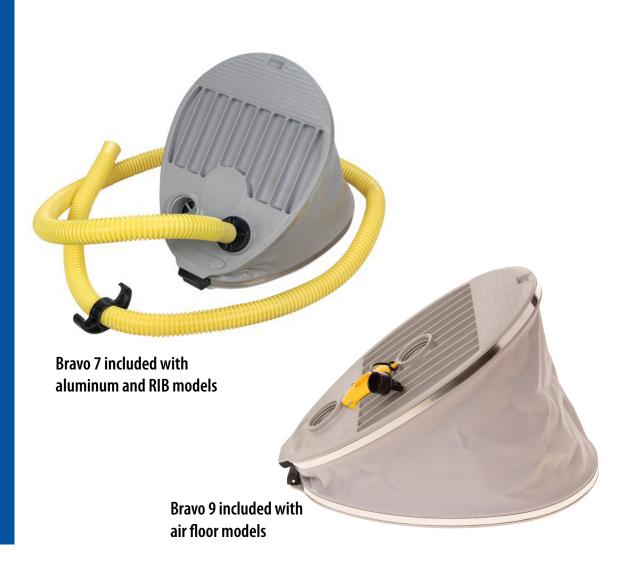

quire reaching over transom to pull plug
- Slide-bailer design allows operator to simply slide the lever to open the bailer
- Upon acceleration, water drains out
- Once cockpit is drained, close bailer

## Aluminum Transom Plate

• Top cap protects transom from motor damage











### **Components / Parts**

- Zodiac Wave components are readily available from Defender and inflatable boat dealers around the globe
- Air valves have been in production for over 50 years; simple, dependable design has not been modified, making replacement in the field easy if necessary
- Oars, oarlocks, oar retainers are standard Zodiac equipment, stocked by Defender and most Zodiac Dealers or available from many online suppliers

### **Bravo Foot Pump**

- Included with all Wave models
- Made by Scoprega









#### **Service Network**

In the event you have an issue with your boat, whether a warranty problem or random mishap, the Zodiac Wave series is covered by the extensive Zodiac service network.

This global network, including Defender, is comprised of over 1600 outlets providing advice, product assistance and service.

The Zodiac Wave is the most technologically manufactured PVC tender and is the best value in a PVC tender.

# Interested? Contact us



800-628-8225 • defender.com • info@defender.com