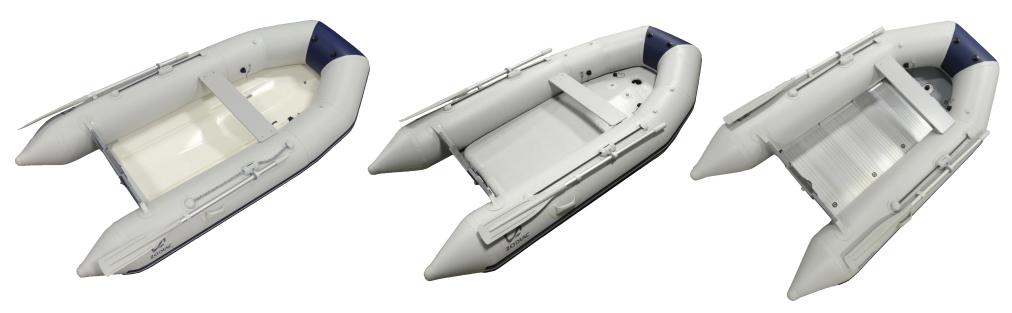

**Zodiac Wave 310 Compact RIB** 

Length 10' 2", 79 lbs

**Zodiac Wave Air Floor** 

Wave 275 - Length 9'0", 55 lbs

Wave 310 - Length 10'2", 60 lbs

**Zodiac Wave Aluminum Floor** 

Wave 275 HD - Length 9'0", 81 lbs

Wave 310 HD - Length 10' 2", 90 lbs

What makes the French-built Zodiac Wave inflatable boats the most technologically manufactured PVC tenders in the marketplace?

Why is a Zodiac Wave the best value in a PVC tender?