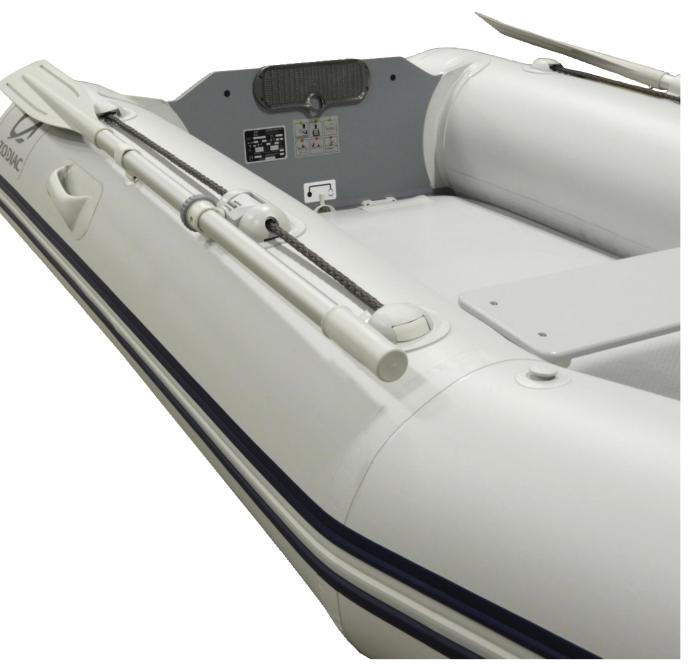

**Zodiac Wave 310 Compact RIB** 

Length 10' 2", 79 lbs

**Zodiac Wave Air Floor** 

Wave 275 - Length 9'0", 55 lbs

Wave 310 - Length 10'2", 60 lbs

**Zodiac Wave Aluminum Floor** 

Wave 275 HD - Length 9'0", 81 lbs

Wave 310 HD - Length 10' 2", 90 lbs

What makes the French-built Zodiac Wave inflatable boats the most technologically manufactured PVC tenders in the marketplace?

Why is a Zodiac Wave the best value in a PVC tender?

The Zodiac Wave is the most technologically manufactured PVC tender and is the best value in a PVC tender.