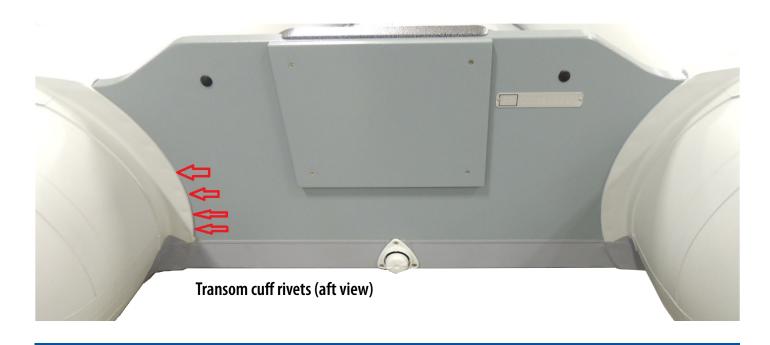

#### **Thermo-Welded & Riveted Transom Cuff**

- Transom cuffs are first thermo-welded to the buoyancy tube
- Transom is then welded to the cuffs using a rail of rivets that weave through the transom
- Zodiac Wave features the only adhesive-free, transom-to-tube attachment system in the industry
- Welded transoms are not subject to separation typically caused by adhesive failure
- Welded, riveted transom cuff provides a stronger and more secure bond than any glued assembly

### **Thermo-Welded & Riveted Transom Cuff**

**Manufacturing Process** 

Male and female rivet rails

Rivet rails attached to transom prior to cuff welding

Single rivet cross section

Rivet rail